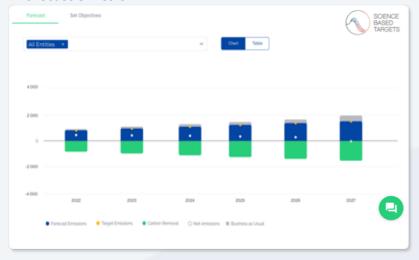

tical dashboard**

✓ Track CO₂ emissions to identify sources and reduce them efficiently.



### **Multi-entities**

✓ Lead a carbon reduction strategy across multiple entities.



### **Official reports**

✓ Export reports compliant with international standards.



### **Collaborative & sharing**

✓ Involve colleagues for data collection and share CO₂ insights across the organization.



### **Informative**

✓ Get support from our carbon expert to transfer the expertise to your team.

# About

**D-Carbonize** 

We are a climate-tech company specialized in supporting international industrial and service companies to reduce their carbon footprint.





### Compliant with





### Certified by





# **Carbon footprint overview**



# Detailed CO2e calculation



#### **Forecast emission**



# **Benchmark & Equivalences**



# **MEASURE, PLAN & REDUCE**

The accurate, and simple solution to report about CO<sub>2</sub>e performances.