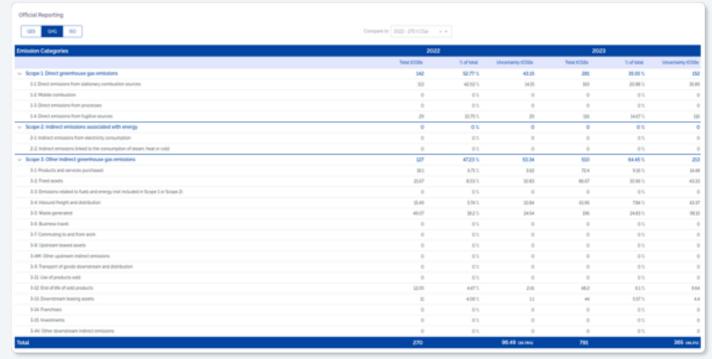

printing feature.



# **Analytical dashboard**

✓ Track CO₂ emissions to identify sources and reduce them efficiently.



### **Multi-entities**

✓ Lead a carbon reduction strategy across multiple entities.



### **Official reports**

✓ Export reports compliant with international standards.



### **Collaborative & sharing**

✓ Involve colleagues for data collection and share CO₂ insights across the organization.



### **Informative**

✓ Get support from our carbon expert to transfer the expertise to your team.

# About

**D-Carbonize** 

We are a climate-tech company specialized in supporting international industrial and service companies to reduce their carbon footprint.





### Compliant with





### Certified by





# **Carbon footprint overview**



# Detailed CO2e calculation



#### **Forecast emission**



# **Benchmark & Equivalences**



# **MEASURE, PLAN & REDUCE**

The accurate, and simple solution to report about CO<sub>2</sub>e performances.