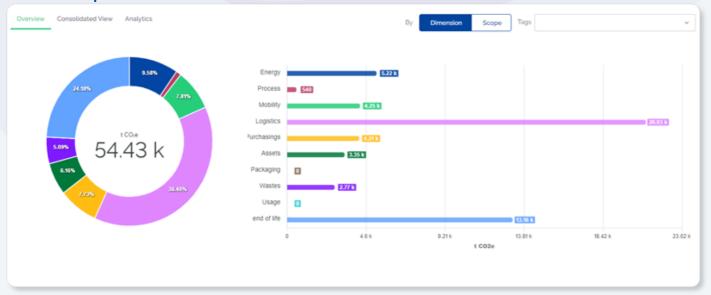

ge with our product carbon footprinting feature.



# **Analytical dashboard**

✓ Track CO₂ emissions to identify sources and reduce them efficiently.



### **Multi-entities**

✓ Lead a carbon reduction strategy across multiple entities.



### **Official reports**

✓ Export reports compliant with international standards.



### **Collaborative & sharing**

✓ Involve colleagues for data collection and share CO₂ insights across the organization.



### **Informative**

✓ Get support from our carbon expert to transfer the expertise to your team.

# About

**D-Carbonize** 

We are a climate-tech company specialized in supporting international industrial and service companies to reduce their carbon footprint.





### Compliant with





### Certified by





# **Carbon footprint overview**



# Detailed CO2e calculation



#### **Forecast emission**



# **Benchmark & Equivalences**



# **MEASURE, PLAN & REDUCE**

The accurate, and simple solution to report about CO<sub>2</sub>e performances.