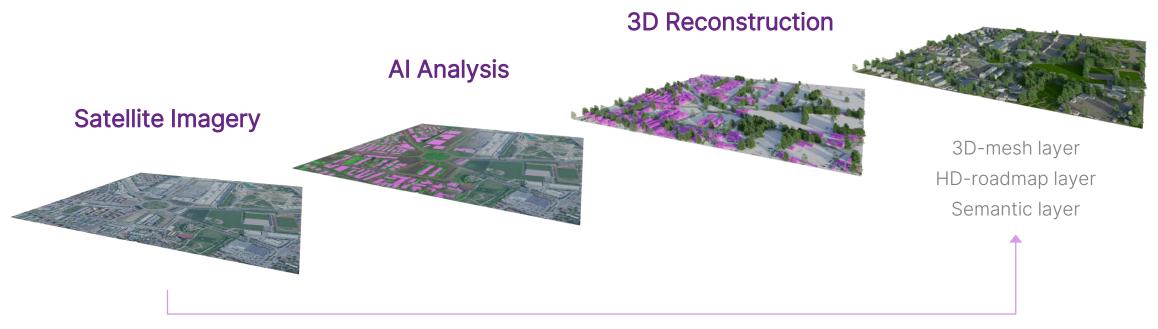

### Turning satellite imagery into plausible 3D world reconstructions – any place on earth, ready for game engines

End-to-end automated