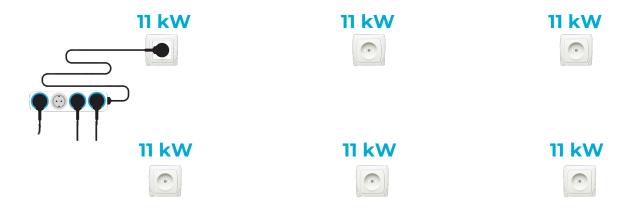

# How is the charging current distributed?

#### conventional installation

- 1 supply line per charging point
- 41% KfW funding rate due to high installation costs (only DE)
- Additional load management necessary

- √ 1 supply line = X charging points
- optimized KfW funding rate of 70% (only DE)
  - integrated load management & demand-driven charge management