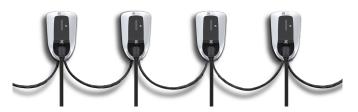

#### conventional installation

- 1 supply line per charging point
- 41% KfW funding rate due to high installation costs (only DE)
- Additional load management necessary

- √ 1 supply line = X charging points
- optimized KfW funding rate of 70% (only DE)
  - integrated load management & demand-driven charge management

Due to the simple installation ca. 50% of the installation costs can be saved!

# How is the charging current distributed?