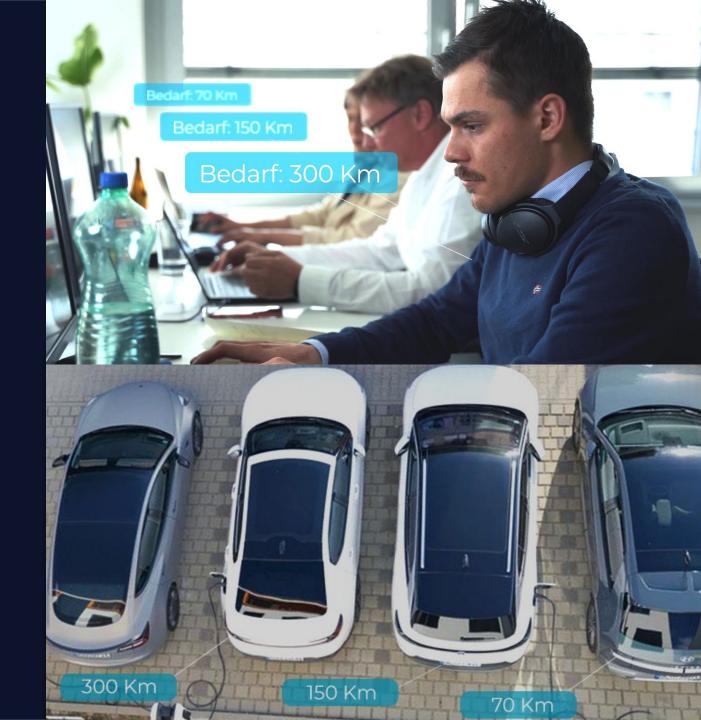

# How is the charging current distributed?

# **ChargeX** Drop Power Sharing

A sufficiently charged battery at the right time.