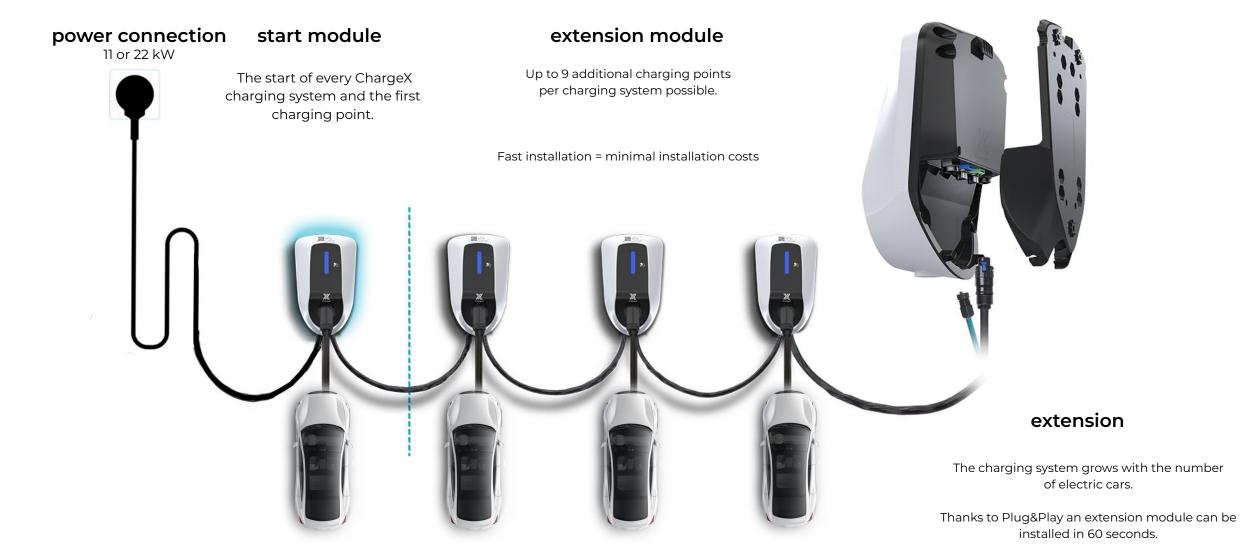

# How is the charging current distributed?

# **ChargeX** Drop Power Sharing

A sufficiently charged battery at the right time.

# **Drop** Power Sharing

The app for optimal charging current distribution and billing

Charge and prioritize via app User management and access protection Loading data for billing Allocate up to 660 km charging budget per day\* 50 80 120 70 150 30 km km km km km km