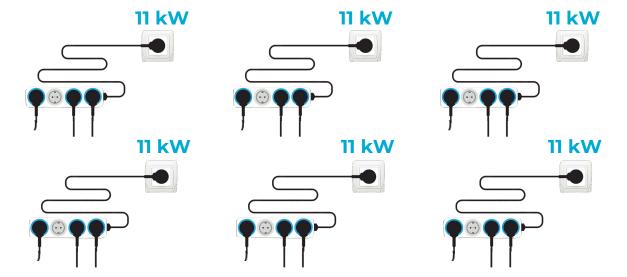

#### conventional installation

- 1 supply line per charging point
- 41% KfW funding rate due to high installation costs (only DE)
- Additional load management necessary

- √ 1 supply line = X charging points
- optimized KfW funding rate of 70% (only DE)
  - integrated load management & demand-driven charge management

Due to the simple installation ca. 50% of the installation costs can be saved!