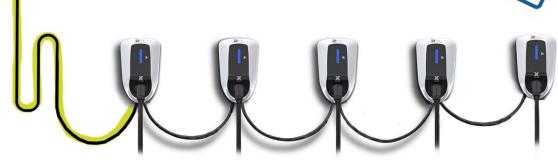

# **Aqueduct** - The Power Strip for Electric Cars

#### conventional installation

- 1 supply line per charging point
- 41% KfW funding rate due to high installation costs (only DE)
- Additional load management necessary

- √ 1 supply line = X charging points
- optimized KfW funding rate of 70% (only DE)
  - integrated load management & demand-driven charge management

Due to the simple installation ca. 50% of the installation costs can be saved!