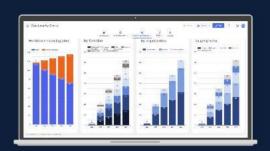

#### **EXECUTE**

Achieve and track your people strategy through constant monitoring

Connect with the most relevant KPIs and competitive monitoring via our benchmarks

**Benchmarks**: External data / +40 different sources / + 3millions data points / Historical Data / Daily updates