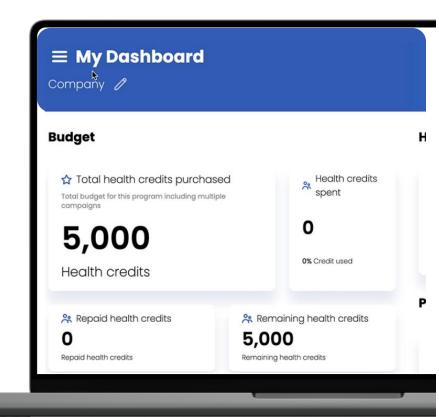

### **WAY FORWARD**

**OUR SOLUTION: EMBRACE 'HEALTH CREDITS'** 

KimboCare is a platform for corporates to fund traceable healthcare programs through a network of verified health providers