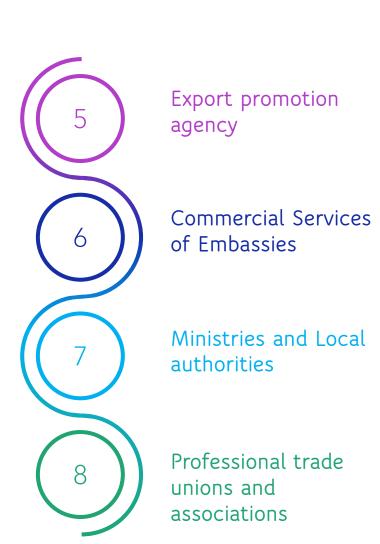

# TRADE SERVICES





DOING BUSINESS IN PARIS: SUPPORT SERVICE FOR FOREIGN COMPANIES OF PARIS CHAMBER OF COMMERCE, WTCA MEMBER

#### **OUR CORE BUSINESS:**



Organization of individual Btob meeting programs for single company or group of companies

Test Market (presentation of the offer to a panel of buyers)



Visits of industrial or commercial sites







#### **OUR CLIENTS AND PARTNERS:**















#### **OUR ASSETS:**

- ✓ Tailored services
- ✓ Institutional image of Paris Ile-de-France Regional Chamber of Commerce & Industry
- ✓ Sector expertises
- ✓ An efficient methodology
- ✓ Network of private & public partners
- ✓ A regularly updated and enhence portfolio of prospects
- ✓ Spaces in the heart of Paris (meeting and conference rooms)





#### DOING BUSINESS IN PARIS: SUPPORT SERVICE FOR FOREIGN COMPANIES

## **OUR RATES:**

- ✓ Individual prospecting mission on the French market : available on resquest
- ✓ Collective prospecting mission: available on resquest (decreasing price according to the number of companies)
- ✓ Test Market (presentation of the offer to a panel of buyers) : 3 200€
  (if positive feedback : 250€/meeting)
- ✓ **Market survey** : available on requ