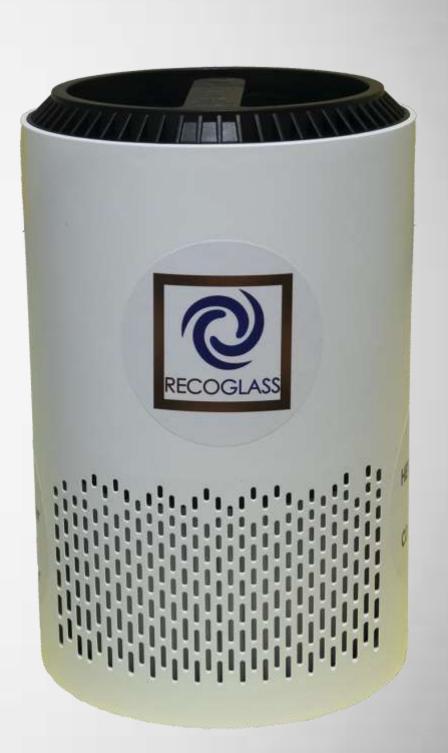

### RECO GLASS Carbon Capture + Air Purifier

Ambient air purification & carbon capture

Ultra-low energy consumption

Long-term storage in glass for collected CO2