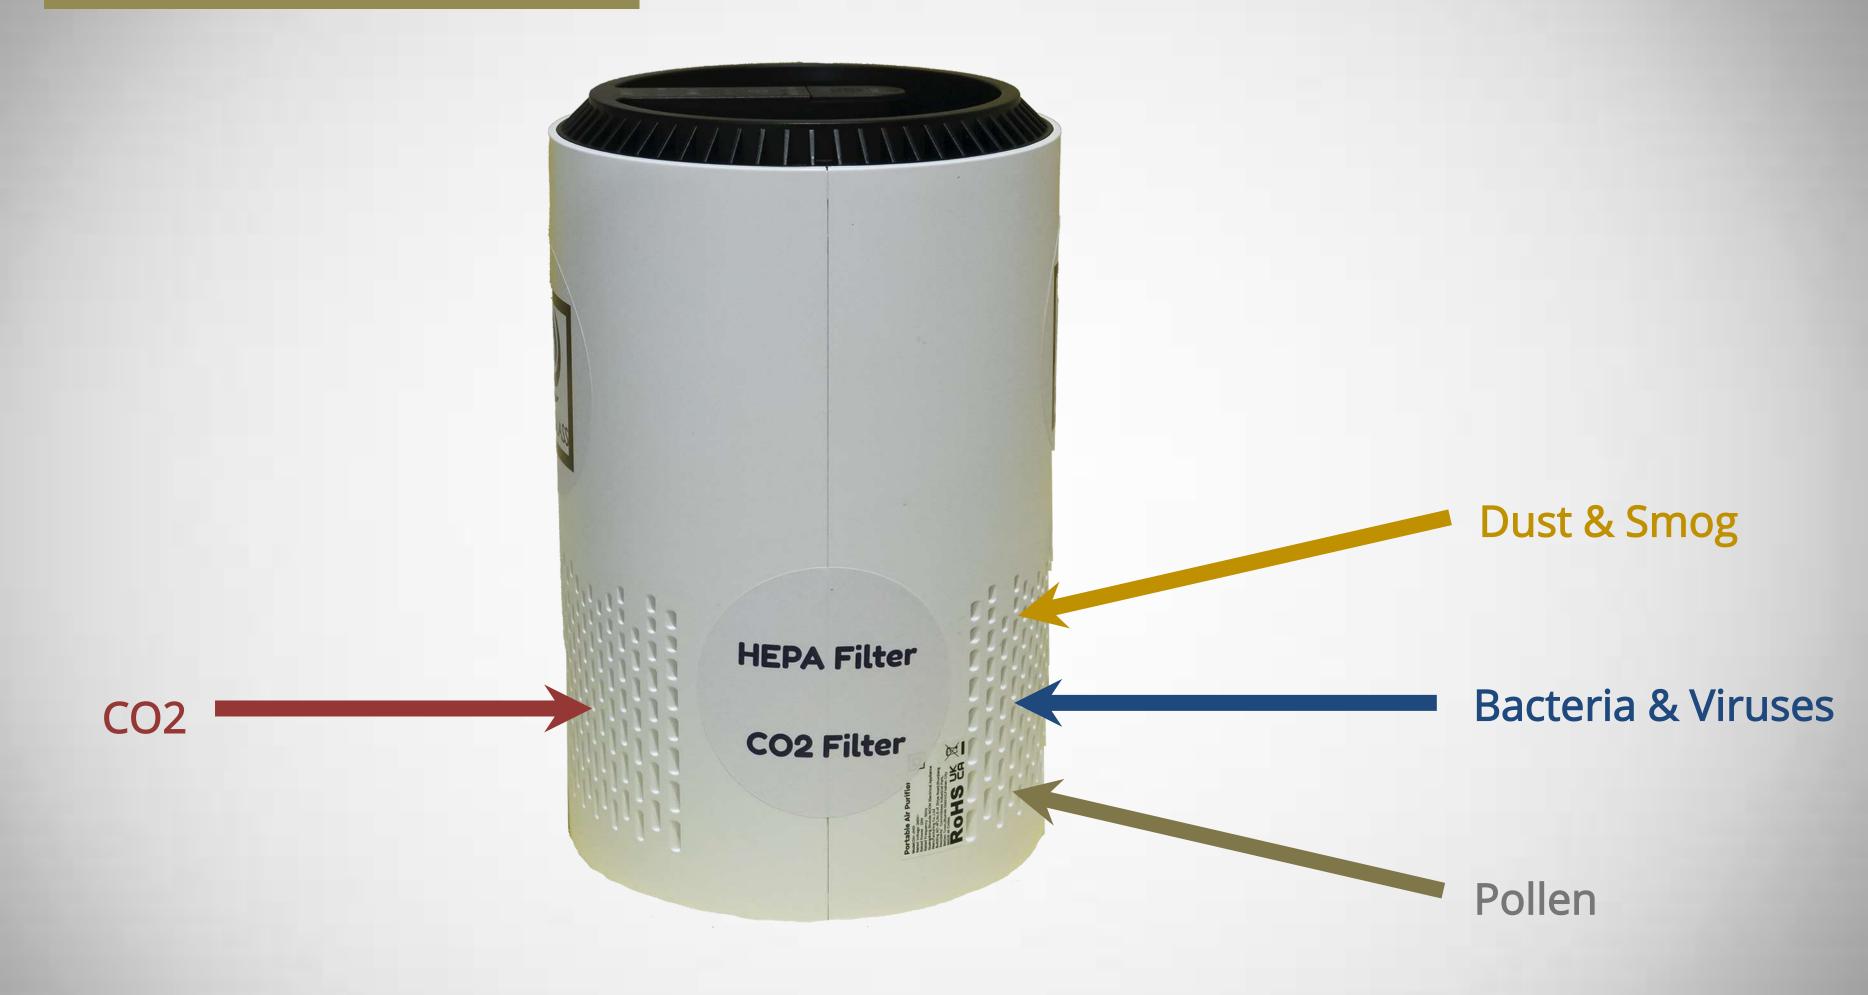

Clean your Air Capture CO2 In Glass





### CO2 Capture Problem



# Trust in Carbon Offset



Capture is usually energy intensive



Storage after capture

### RECO GLASS Carbon Capture + Air Purifier



Ambient air purification & carbon capture



Ultra-low energy consumption



Long-term storage in glass for collected CO2



# Hybrid Air Purification



# Track Capture with the App





# High Quality Glass



Absorbed materials successfully converted into glass in 2022





# Glass Manufacturing Process



#### Competiton

#### CO<sub>2</sub> Reduction





Traditional
Glass
Production

Low Cost

#### World-class team



**CEO** Tadashi Kubo **MBA** 



CTO Atsushi Mizusawa Ph.D. Material Structure Science



Researcher Chan Kok Sim Ph.D. Molecular **Biophysics** 



Marketing Farazane Taraie **MSE Engineering** 



COO Robert Kunzmann MPhil, MSc Engineering



**Senior Chemist** Join our R&D now!





































Vision: Carbon Capture accessible to Everyone! to Everyone!



# Help us make the world a better place







Work with us towards multiple Sustainable Development Goals!

# Interested in a Proof of Concep