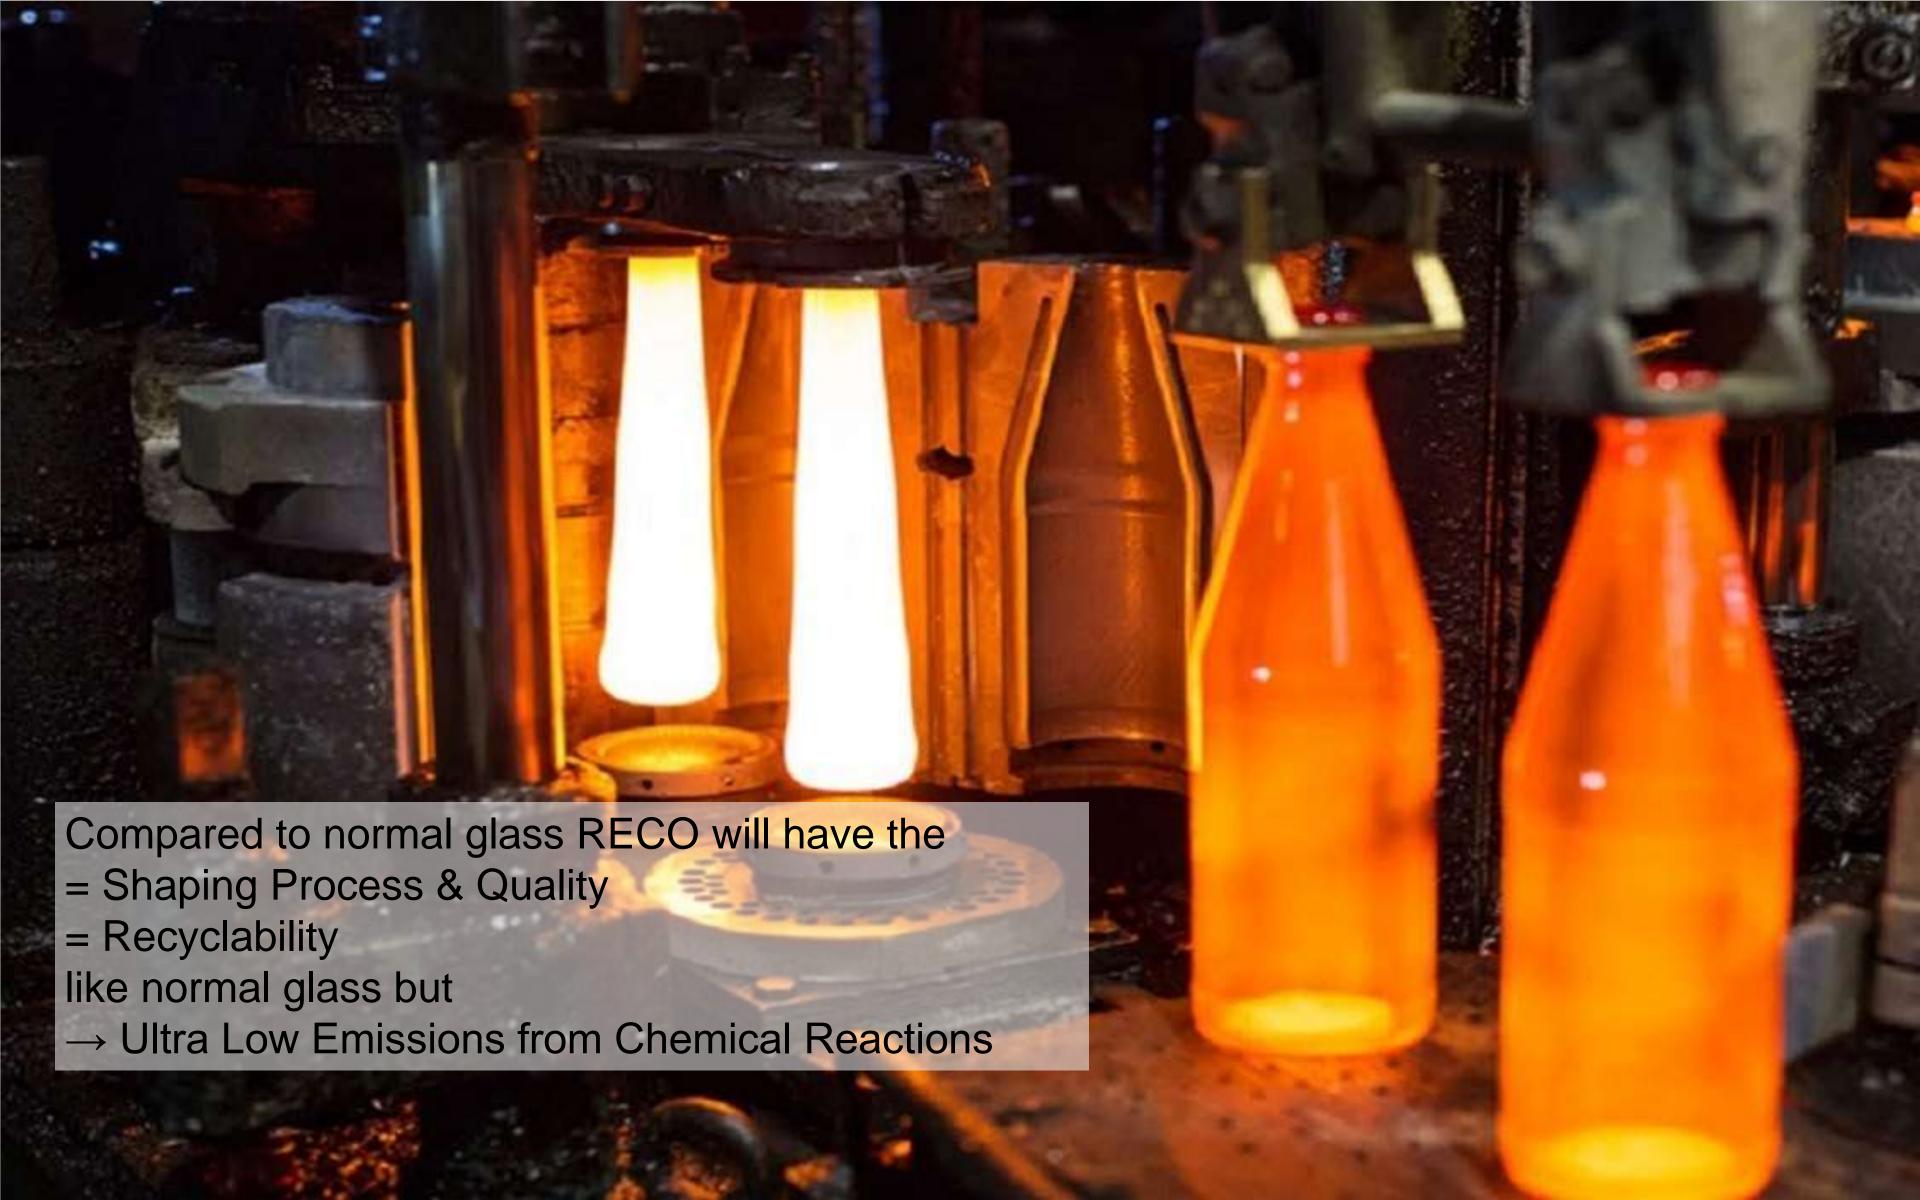

# Glass Manufacturing Process

#### CO<sub>2</sub> Reduction

Traditional
Glass
Production

Low Cost