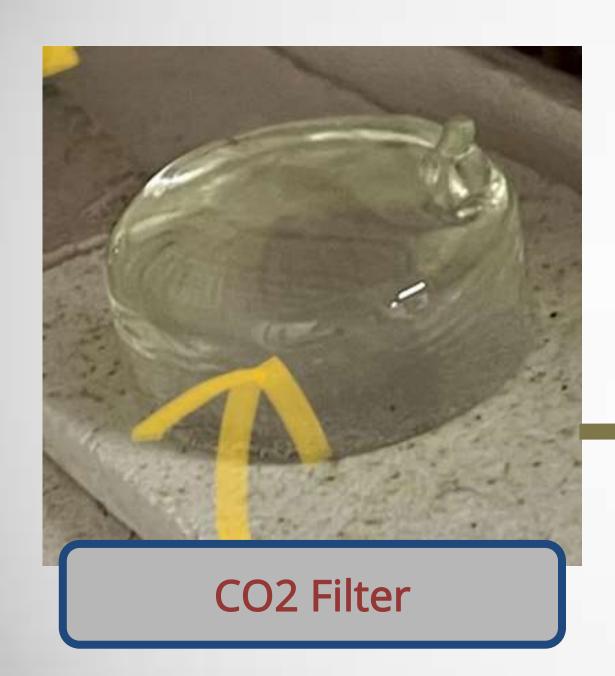

Clean your Air Capture CO2 In Glass

# High Quality Glass

Absorbed materials successfully converted into glass in 2022