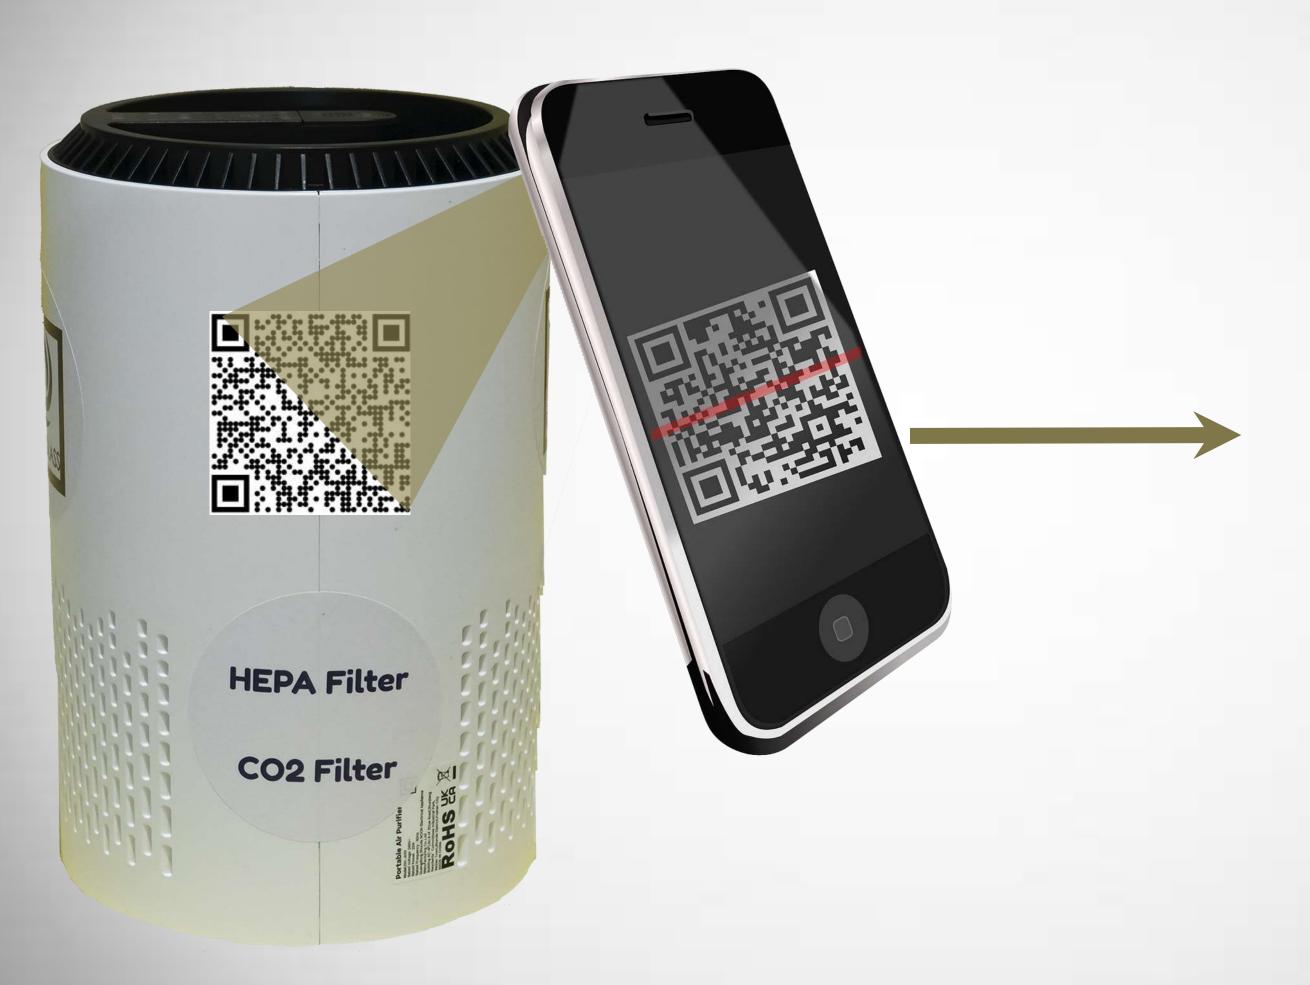

Clean your Air Capture CO2 In Glass





### CO2 Capture Problem



# Trust in Carbon Offset



Capture is usually energy intensive



Storage after capture

### RECO GLASS Carbon Capture + Air Purifier



Ambient air purification & carbon capture



Ultra-low energy consumption



Long-term storage in glass for collected CO2



# Hybrid Air Purification



# Track Capture with the App





# High Quality Glass



Absorbed materials successfully converted into glass in 2022





# Glass Manufacturing Process



#### Competiton

#### CO<sub>2</sub> Reduction





Traditional
Glass
Production

Low Cost

#### World-class team



**CEO** Tadashi Kubo **MBA** 



CTO Atsushi Mizusawa Ph.D. Material Structure Science



Researcher Chan Kok Sim Ph.D. Molecular **Biophysics** 



Marketing Farazane Taraie **MSE Engineering** 



COO Robert Kunzmann MPhil, MSc Engineering



**Senior Chemist** Join our R&D now!





































Vision: Carbon Capture accessible to Everyone! to Everyone!



# Help us make the world a better place







Work with us towards multiple Sustainable Development Goals!

# Interested in a Proof of Concept?

Get in touch now!



COO Rob