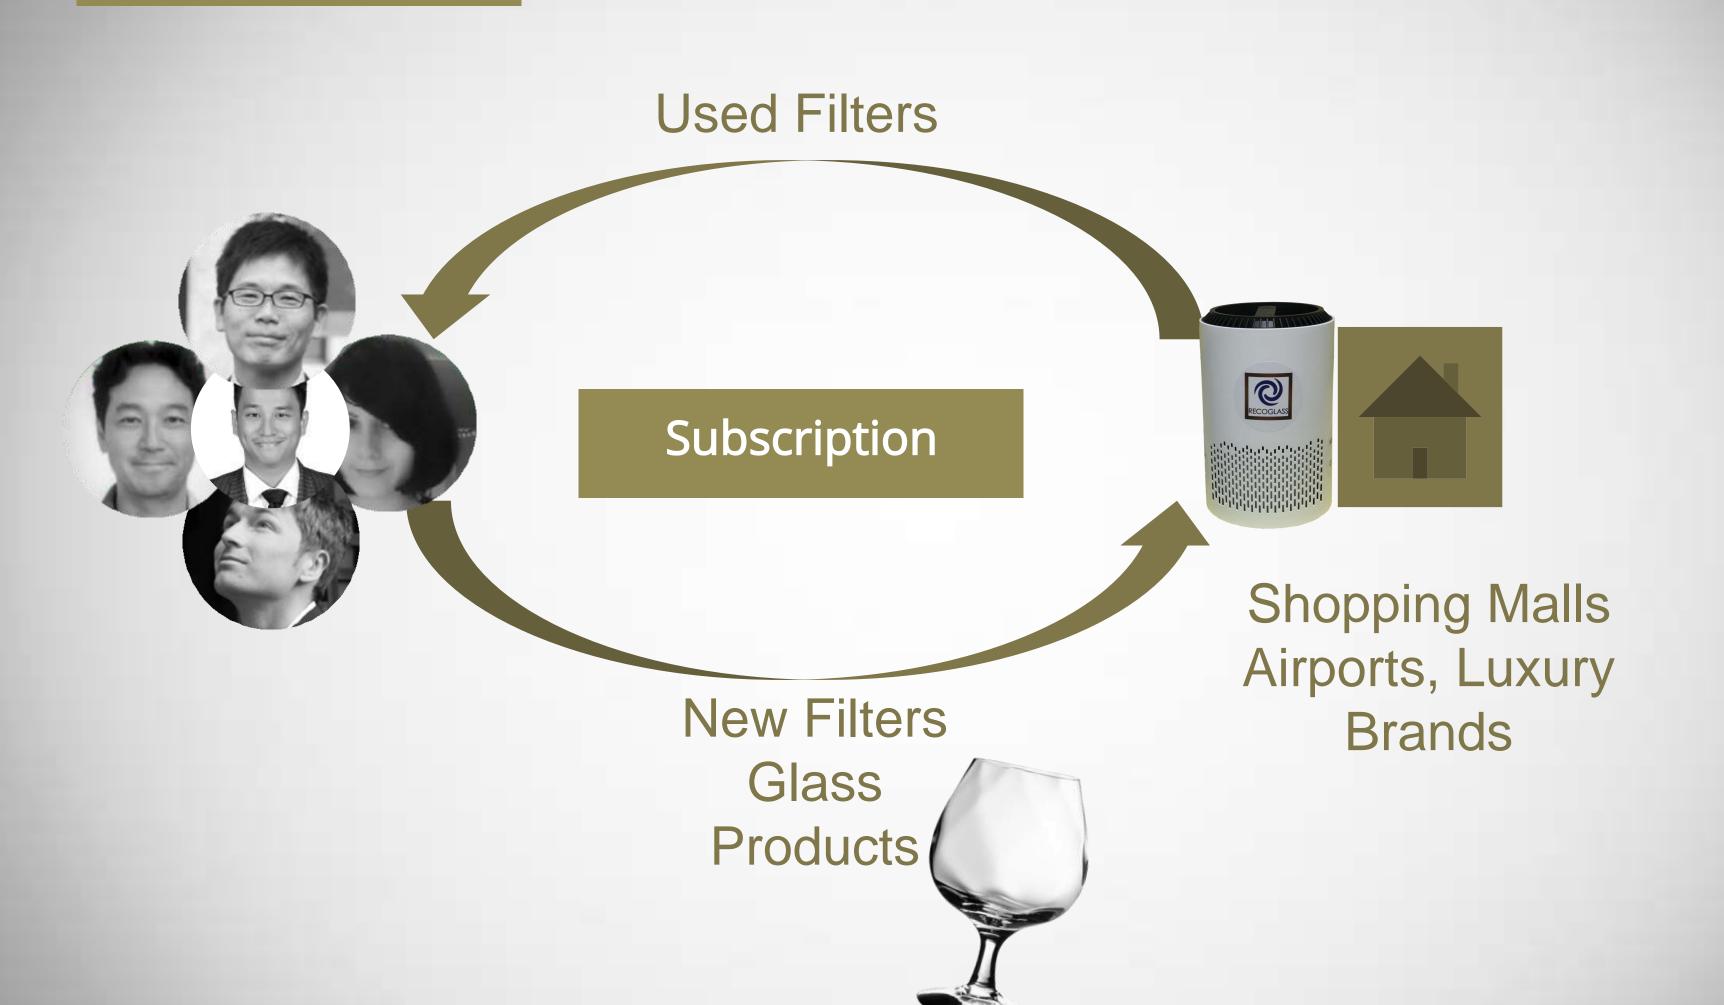

air purification & carbon capture



Ultra-low energy consumption



Long-term storage in glass for collected CO2



# Hybrid Air Purification



# Track Capture with the App





# High Quality Glass



Absorbed materials successfully converted into glass in 2022





# Glass Manufacturing Process



#### Competiton

#### CO<sub>2</sub> Reduction





Traditional
Glass
Production

Low Cost

#### World-class team



**CEO** Tadashi Kubo **MBA** 



CTO Atsushi Mizusawa Ph.D. Material Structure Science



Researcher Chan Kok Sim Ph.D. Molecular **Biophysics** 



Marketing Farazane Taraie **MSE Engineering** 



COO Robert Kunzmann MPhil, MSc Engineering



**Senior Chemist** Join our R&D now!





































Vision: Carbon Capture accessible to Everyone! to Everyone!



# Help us make the world a better place







Work with us towards multiple Sustainable Development Goals!

# Interested in a Proof of Concept?

Get in touch now!



COO Robert Kunzmann robert.kunzmann@acbiode.com





CEO
Tadashi Kubo
tadashi.kubo@acbiode.com