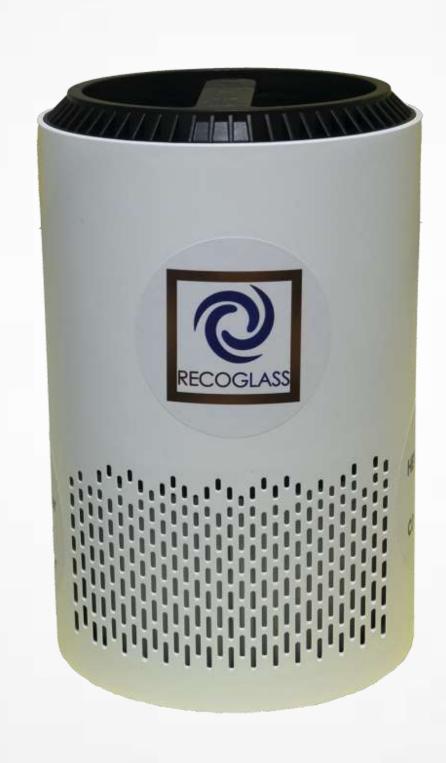

Clean your Air Capture CO2 In Glass

### RECO GLASS Carbon Capture + Air Purifier

Ambient air purification & carbon capture

Ultra-low energy consumption

Long-term storage in glass for collected CO2