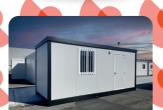

# The first alarm you can forget!

Allways active

0 wifi 0 wire

autonomous

(<sup>1</sup>/<sub>3</sub>

Simplest installation

For remote installations, even the furthest away No wifi, no wire, no problem! Simplest installation ever (3 min.) For temporary places Technnical room, storage, construction site, secure easily those places For vacant sites Access control, remote monitoring... everything is under control!