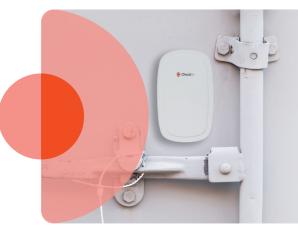

#### Simple

All-in-One device featuring a stick and play installation

No product setup + no accessories

No code nor remote needed

Recognition of all legitimate and illegitimate door openings

Preventive dissuasion before an intrusion

Optional connection to an alarm monitoring station without additional device

#### Autonomous

Battery life of up to 2 years and anticipated supply of new batteries

Multi-standard connectivity for optimal coverage

An autonomous connected device without need for wifi or wiring

Installation in 5 minutes! Thanks to the dashboard, I can control all the entrances and exits of the building site...even at night. Stéphane, security director of building site