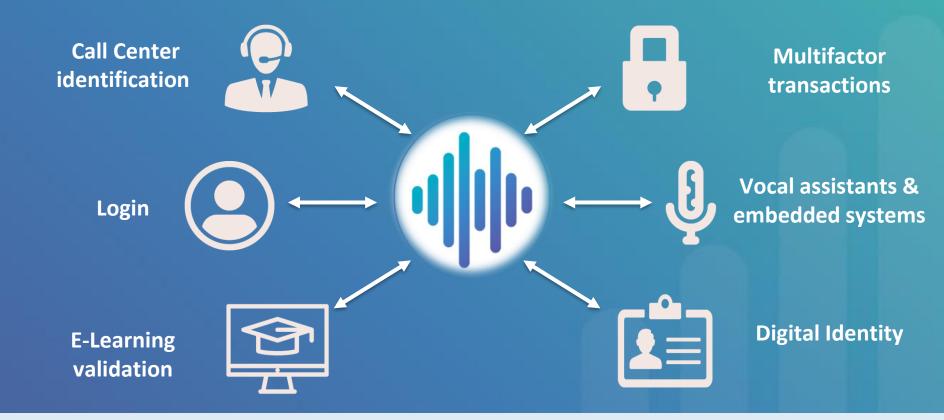

## Voice: The new authentication method for your users

Al for speaker recognition

Saas, On Premise or embedded deployment

RGPB

GDPR compliance
Compliant with CNIL recommendations
Biometric data crypted and signed
under the control of the user

Complete solution
Comprehensive administration
interface to create, test and deploy
Scalable and secured architecture

Lille - Paris Contact : Florent Van Calster - 06.23.96.84.30 fvancalster@whispeak.io