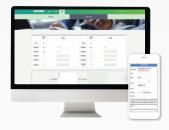

#### SCM (Supply Chain Management)

- Hologram sticker for each individual products packaging and carton packaging are offered as a set.
- Web and mobile app integrated to each other Check product distribution status.