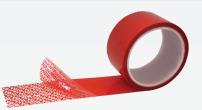

#### Security Sealing Tape

 $\ensuremath{\mathsf{lt's}}\xspace$  a carton tape type for sealing.

There are two kinds of tape as Transfer tape and Non-transfer tape. You can choose one type according to sealing purpose.

All tapes can be produced by 100% customized. Custom surface printing like your logo or brand, company name is available. And customized hidden message is also available.

#### Tape Type Reference