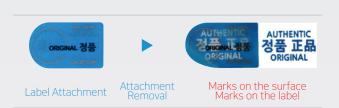

#### **Position Sealing Label**

Labels that leave fixed text or logo (not patterns) when it is sealed and removed from the surface.

A product that allows the user to leave the logo of a company or a phrase on the surface.

- FEATURES: Marks remain in label and surface both.

You can mark your logo or text at a fixed location on this label. This is very difficult technology. You can use both authentication label and sealing label.