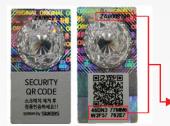

#### **SWEBS Authentication Process**

Find encoded QR after removing Scratch

Scan by Mobile Phone Check its Genuineness (recommend SWEBS APP download)

#### WEB/MOBILE Authentication Hologram

#### **Encrypted secure QR code**

- The QR Code used for validation is a non-replicable QR code generated by a self-developed encryption program.
- All SWEBS product come with encrypted QR code with different information.
- When a buyer authenticates, the data server confirms the authenticity in real time.

#### 1:1 Matching System

- 1:1 match between label serial number and hidden verification code.
- Configure different information bases on serial number.
- Reverse tracking of each Verification code.
- Can be used for distribution management.