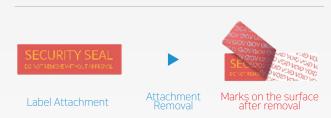

#### Transfer Sealing Label

This label has a mark (VOID) on the surface when it is attached to the place to be sealed and then removed.

- FEATURES: Confirm whether the product is opened or not by checking a mark(VOID) on the surface after removing the label.
- APPLICATION: Product box seal, Warranty / AS label, Equipment & PC seal, etc.