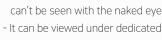

#### Raster(Moire) effect

- Encode specific text on the hologram and it can't be seen with the naked eye.
- It can be viewed under dedicated decoding film.