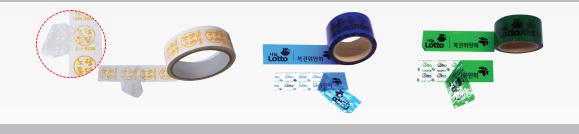

## Seatticker<sup>®</sup>

Sealing + Sticker = SEALTICKER A brand that specializes in sealing labels.

Attach the SEALTICKER to a surface where you need better security or sealing. When you remove it, the SEALTICKER will leave a pattern on the surface, allowing you to know whether that the product has been opened.

Label types include transfer labels that leaves a pattern on both the label AND the product, non-transfer labels that leaves a pattern on only the label, and 'position-type' SEALTICKERs that leave certain phrases on the surface.

#### **Customized Sealticker Production Order**

Customized production is available.

You can print your desired size, logo and phrase. It can be produced in small quantities (numbering printing is available)