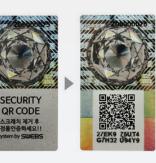

#### **Encrypted secure QR code**

- The QR Code used for validation is a non-replicable QR code generated by a self-developed encryption program.
- All SWEBS product come with encrypted QR code with different information.
- When a buyer authenticates, the data server confirms the authenticity in real time.

#### 1:1 Matching System

- 1:1 match between label serial number and hidden verification code.
- Configure different information bases on serial number.
- Reverse tracking of each Verification code.
- Can be used for distribution management.