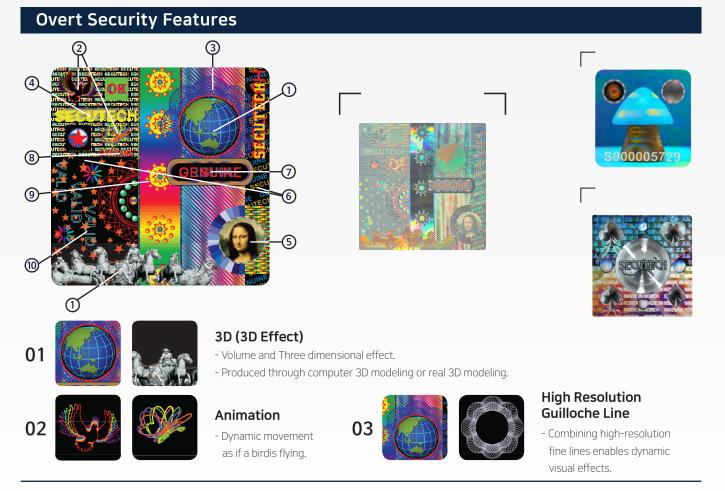

#### **Covert Security Features**

#### Laser Hidden

- When you shoot the laser pointer at a specific location on the hologram, hidden images appear in front.

#### Microtext

- Security technology inscribed fine texts on the hologram that are hard to see with the naked eye.
- It can be viewed under a microscope or magnifying glass.

#### Raster(Moire) effect

- Encode specific text on the hologram and it can't be seen with the naked eye.
- It can be viewed under dedicated decoding film.

#### **Invisible UV Hidden**

Material Security Technology

- Invisible UV hidden text can be visible under the UV light only.
- It's engraved inside of material, not surface.

#### **Tamper Evident**

- Removing the hologram damages the hologram layer.
- It's used for sealing the important thigs.
- Security technology that prevents reuse of hologram itself.

#### **Custom Tamper Evident**

- Security technology that leaves the trace when the hologram is removed and destroyed by the client's brand and company name. (ex. SAMSUNG, LG , HYUNDAI..etc)