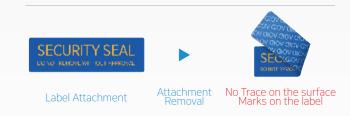

#### **Non-Transfer Sealing Label**

This label leaves traces (VOID OPEN) not on the surface but on the label when the label is attached to the place to be sealed and then removed.

- FEATURES: Suitable product color when you do not want to leave mold release on the surface after label removal.
- COLOR: Black, Blue, Red, Transparent.
- APPLICATION: Product seal, no photography label, pc, mobile, etc.