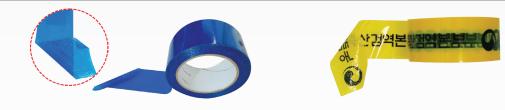

#### Transfer Sealing Label

This label has a mark (VOID) on the surface when it is attached to the place to be sealed and then removed.

- FEATURES: Confirm whether the product is opened or not by checking a mark(VOID) on the surface after removing the label.
- APPLICATION: Product box seal, Warranty / AS label, Equipment & PC seal, etc.

#### **Non-Transfer Sealing Label**

This label leaves traces (VOID OPEN) not on the surface but on the label when the label is attached to the place to be sealed and then removed.

- FEATURES: Suitable product color when you do not want to leave mold release on the surface after label removal.
- COLOR: Black, Blue, Red, Transparent.
- APPLICATION: Product seal, no photography label, pc, mobile, etc.