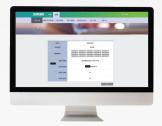

#### **Base product Authentication pages**

- Validation message: Validating genuine product at initial authentication.
- Non-genuine message: Confirming non-genuine product.

#### **One-time Authentication is the principle**

- After initial authentication, it will show : Authentication status
  - Time stamp for initial authentication
- Count for authentication
- Warning notice will show when authentication count exceeded specified numbers.