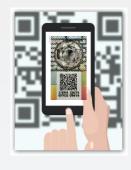

#### **SWEBS Authentication Process**

Find encoded QR after removing Scratch

Scan by Mobile Phone Check its Genuineness (recommend SWEBS APP download)