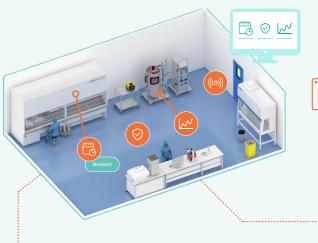

#### **Asset Management**

#### Transform visual data into action.

Simplify access to centralized facility data and information through its connected digital twin.