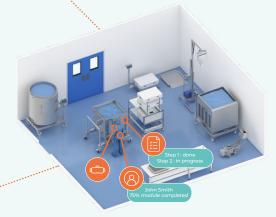

## **Immersive Learning** (HakoBio Academy)

#### Accelerate operator readiness.

Customize virtual and mixed reality training experiences to increase information retention.