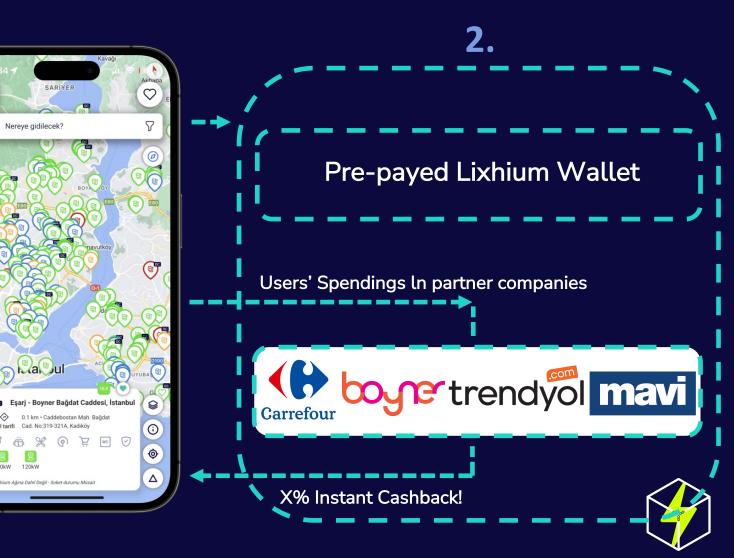

## **Payment Systems** & Wallet

≡

120kW 120kW

**Lixhium and United Payment** 

kalyon∙≡v

## **Lixhium Digital Card**

**Pre-Payed** 

- Pay anywhere, fix price or get 2% cashback.
- Pay at contracted operators, earn at least 5% cashback.