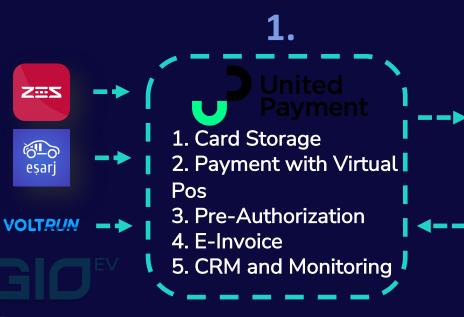

## **Payment Systems** & Wallet

≡

120kW 120kW

**Lixhium and United Payment** 

kalyon∙≡v