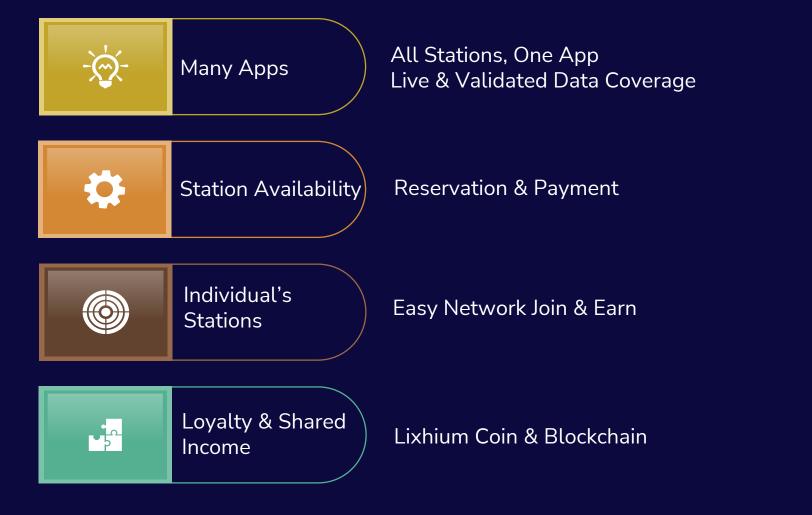

#### What is Lixhium?

Lixhium is a mobile application-based <neutral> common marketplace that provides ready-made loyalty programs that bring together electric vehicle charging station operators and EV users together, while aiming to facilitate the daily lives of electric vehicle users, providing solutions to many problems from a single platform.

## Analysis

|                                       | Lixhium      | Plugshare    | Bluedot      | ZES          | ESARJ        | SHARZ        |
|---------------------------------------|--------------|--------------|--------------|--------------|--------------|--------------|
| All Stations                          | $\checkmark$ | $\checkmark$ | Х            | Х            | Х            | Х            |
| Validated & Live<br>Availability Data | $\checkmark$ | $\checkmark$ | X            | $\checkmark$ | $\checkmark$ | Х            |
| Reservation                           | $\checkmark$ | X            | X            | $\checkmark$ | Х            | X            |
| Check-in                              | $\checkmark$ | $\checkmark$ | $\checkmark$ | Х            | Х            | Х            |
| Payment Systems                       | $\checkmark$ | Х            | Х            | $\checkmark$ | $\checkmark$ | $\checkmark$ |
| Loyalty Program                       | $\checkmark$ | X            | $\checkmark$ | $\checkmark$ | $\checkmark$ | Х            |
| Own Stations                          | X            | Х            | Х            | $\checkmark$ | $\checkmark$ | $\checkmark$ |