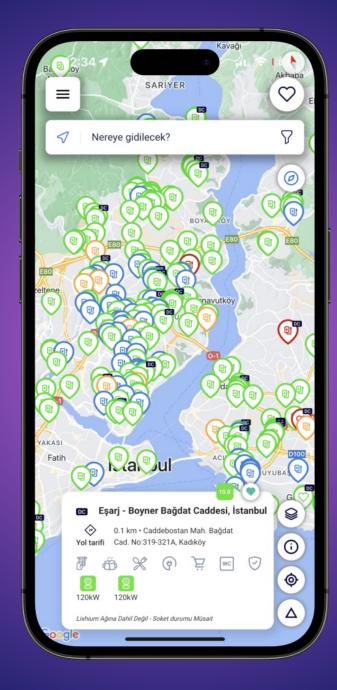

In the Lixhium App, the user discovers the charging stations of <all brands> on the map from Turkey's largest domestic database, filters them, chooses the station to charge their vehicle, gets information, gets navigation service, gets "smart route planning service"; can make reservations from contracted brands, receive live support, pay, then check-in, comment, contribute, earn points in various ways, use points as discounts in different contracted industry brands or spend them as charging kWh at Lixhium.

#### Google Play Store & Apple App Store

- Application coded in Flutter
- Native Database
- 6000+ Charging Stations (Türkiye)
- 500,000+ Charging Stations (World)
- Fully Integrated with Apple Maps & Google Maps
- Integrated with Google services
- Easy API Integration to outside and inside
- User Friendly Interface
- Quick Booking and Payment
- Adding Charging Station Function
- Earning points, promotion and notification features
- Wide payment options with <Lixhium Wallet>
- EN / TR language support