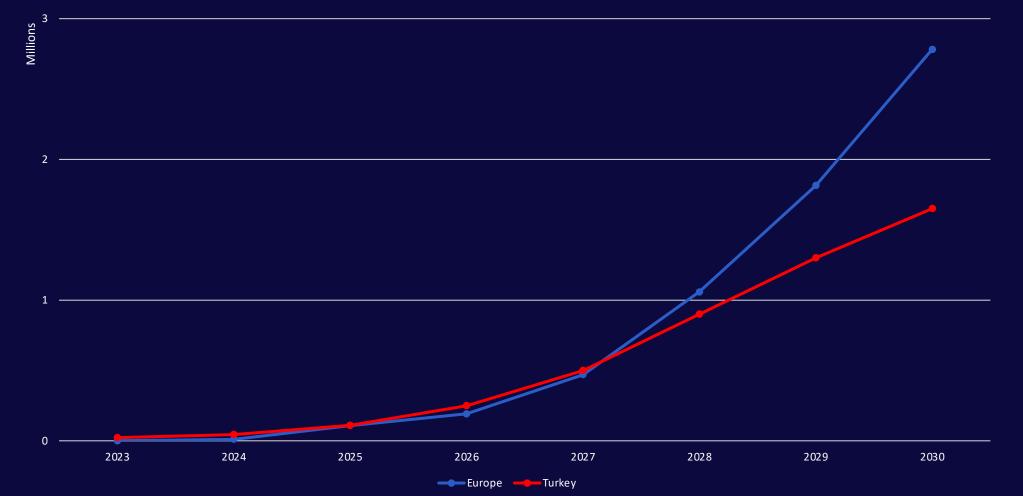

eğil - Soket durumu Müsait                                                  |              |
|                                     |                 |                      |                        | <b>F00</b> | e                                                                                                               | Zafer        |



## Product

#### Details



6000+ Stations









## **Payment Systems** & Wallet

≡

120kW 120kW

**Lixhium and United Payment** 



kalyon∙≡v





## **Lixhium Digital Card**

**Pre-Payed** 

- Pay anywhere, fix price or get 2% cashback.
- Pay at contracted operators, earn at least 5% cashback.





#### Marker Growth

**EV Sales** 



#### **User Growth**

Lixhium Targeted User Acq. For TR

Q4 2023: 1/2 of Türkiye Market





Targeted Increase





#### Revenue

#### Lixhium Revenue Model

- Reservation Revenue
- Payment Systems Commission Income
- Promotion Income
- Advertising and Sponsorship Revenues
- Network Participation Revenues
- Software White Label Sales Revenues
- Retail Product Sales Revenues



## Analysis

|                                       | Lixhium      | Plugshare    | Bluedot      | ZES          | ESARJ        | SHARZ        |
|---------------------------------------|--------------|--------------|--------------|--------------|--------------|--------------|
| All Stations                          | $\checkmark$ | $\checkmark$ | Х            | Х            | Х            | Х            |
| Validated & Live<br>Availability Data | $\checkmark$ | $\checkmark$ | X            | $\checkmark$ | $\checkmark$ | Х