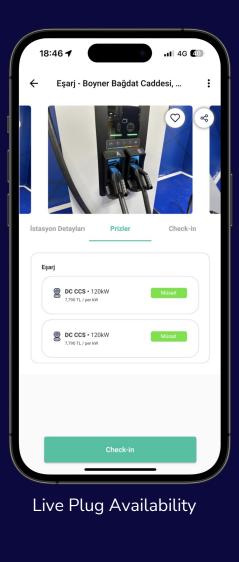

In the Lixhium App, the user discovers the charging stations of <all brands> on the map from Turkey's largest domestic database, filters them, chooses the station to charge their vehicle, gets information, gets navigation service, gets "smart route planning service"; can make reservations from contracted brands, receive live support, pay, then check-in, comment, contribute, earn points in various ways, use points as discounts in different contracted industry brands or spend them as charging kWh at Lixhium.

#### Google Play Store & Apple App Store

- Application coded in Flutter
- Native Database
- 6000+ Charging Stations (Türkiye)
- 500,000+ Charging Stations (World)
- Fully Integrated with Apple Maps & Google Maps
- Integrated with Google services
- Easy API Integration to outside and inside
- User Friendly Interface
- Quick Booking and Payment
- Adding Charging Station Function
- Earning points, promotion and notification features
- Wide payment options with <Lixhium Wallet>
- EN / TR language support