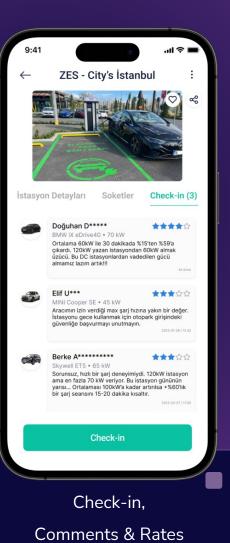

In the Lixhium App, the user discovers the charging stations of <all brands> on the map from Turkey's largest domestic database, filters them, chooses the station to charge their vehicle, gets information, gets navigation service, gets "smart route planning service"; can make reservations from contracted brands, receive live support, pay, then check-in, comment, contribute, earn points in various ways, use points as discounts in different contracted industry brands or spend them as charging kWh at Lixhium.