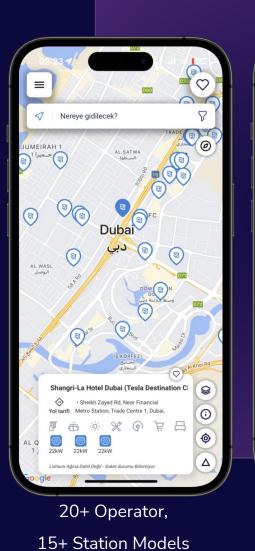

In the Lixhium App, the user discovers the charging stations of <all brands> on the map from Turkey's largest domestic database, filters them, chooses the station to charge their vehicle, gets information, gets navigation service, gets "smart route planning service"; can make reservations from contracted brands, receive live support, pay, then check-in, comment, contribute, earn points in various ways, use points as discounts in different contracted industry brands or spend them as charging kWh at Lixhium.

#### Google Play Store & Apple App Store

- Application coded in Flutter
- Native Database
- 6000+ Charging Stations (Türkiye)
- 500,000+ Charging Stations (World)
- Fully Integrated with Apple Maps & Google Maps
- Integrated with Google services
- Easy API Integration to outside and inside
- User Friendly Interface
- Quick Booking and Payment
- Adding Charging Station Function
- Earning points, promotion and notification features
- Wide payment options with <Lixhium Wallet>
- EN / TR language support