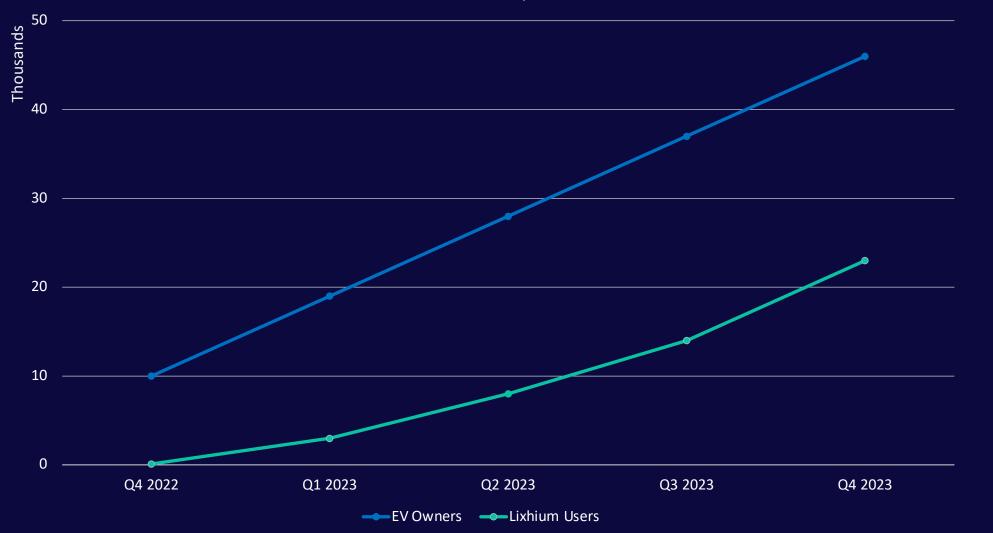

#### Marker Growth

**EV Sales** 

#### **User Growth**

Lixhium Targeted User Acq. For TR

Q4 2023: 1/2 of Türkiye Market

Targeted Increase