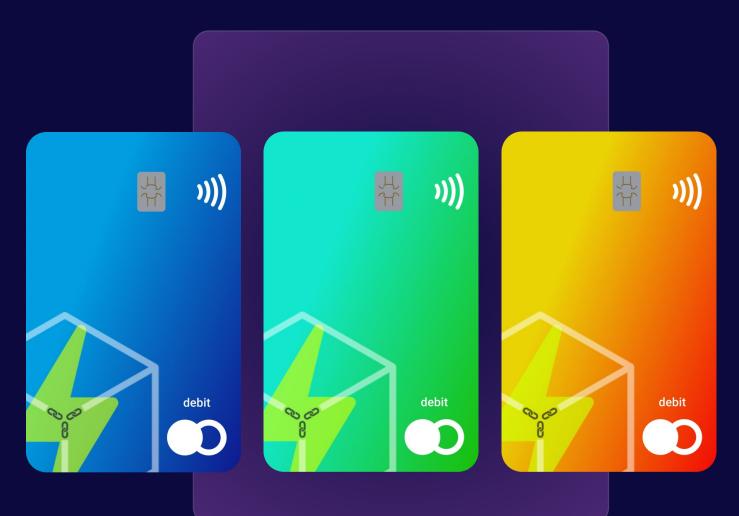

## **Payment Systems** & Wallet

≡

120kW 120kW

**Lixhium and United Payment** 

kalyon∙≡v

## **Lixhium Digital Card**

**Pre-Payed** 

- Pay anywhere, fix price or get 2% cashback.
- Pay at contracted operators, earn at least 5% cashback.