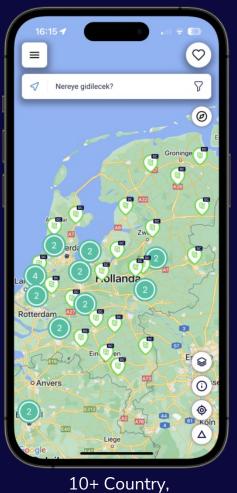

In the Lixhium App, the user discovers the charging stations of <all brands> on the map from Turkey's largest domestic database, filters them, chooses the station to charge their vehicle, gets information, gets navigation service, gets "smart route planning service"; can make reservations from contracted brands, receive live support, pay, then check-in, comment, contribute, earn points in various ways, use points as discounts in different contracted industry brands or spend them as charging kWh at Lixhium.

#### Google Play Store & Apple App Store

- Application coded in Flutter
- Native Database
- 6000+ Charging Stations (Türkiye)
- 500,000+ Charging Stations (World)
- Fully Integrated with Apple Maps & Google Maps
- Integrated with Google services
- Easy API Integration to outside and inside
- User Friendly Interface
- Quick Booking and Payment
- Adding Charging Station Function
- Earning points, promotion and notification features
- Wide payment options with <Lixhium Wallet>
- EN / TR language support