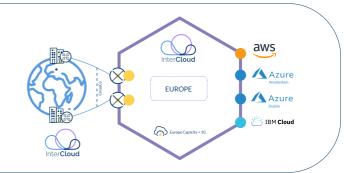

As your business-critical applications are more widely distributed across hybrid IT landscapes, the demand for flexible, reliable, secure, and control predictable paths to multicloud is higher than ever. InterCloud is the Software-Defined Cloud Interconnect (SDCI) provider delivering a secure, end-to-end managed service.

Our API-first platform simplifies and accelerates your network operations, offering enhanced performance and visibility at workload level. As a privileged partner of the major cloud service providers (CSPs), we provide optimized connectivity solutions tailored to your organization's needs. We make the complex task of managing cloud connectivity simple, reliable, and flexible.

## Reach any cloud, anywhere

Seamlessly interconnect a soaring number of multicloud resources and deliver interconnect-as-aservice to users worldwide.