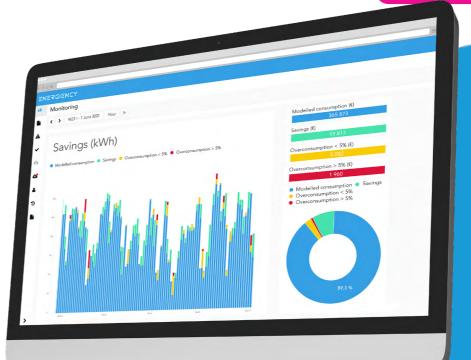

## **FEATURES**

- Calculate the energy saving potential and define energy conservation measures by leveraging the potential of industrial raw data.
- Create AI models to set up a dynamic energy consumption reference compliant with ISO 50 001.
- Create the link between energy and activity data, set up significant KPIs and connect the data in real time to the Energiency Software (watch the video here).
- Calculate the CO<sub>2</sub> footprint of a product, batch, etc.
- Be accompanied by an Energiency Energy Manager to create the link between data analytics and process expertise.