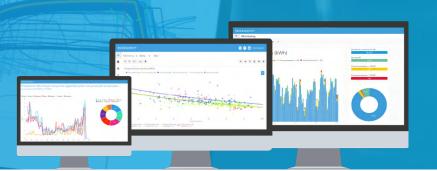

## **FEATURES**

- Calculate the energy saving potential and define energy conservation measures by leveraging the potential of industrial raw data.
- Create AI models to set up a dynamic energy consumption reference compliant with ISO 50 001.
- Create the link between energy and activity data, set up significant KPIs and connect the data in real time to the Energiency Software (watch the video here).
- Calculate the CO<sub>2</sub> footprint of a product, batch, etc.
- Be accompanied by an Energiency Energy Manager to create the link between data analytics and process expertise.