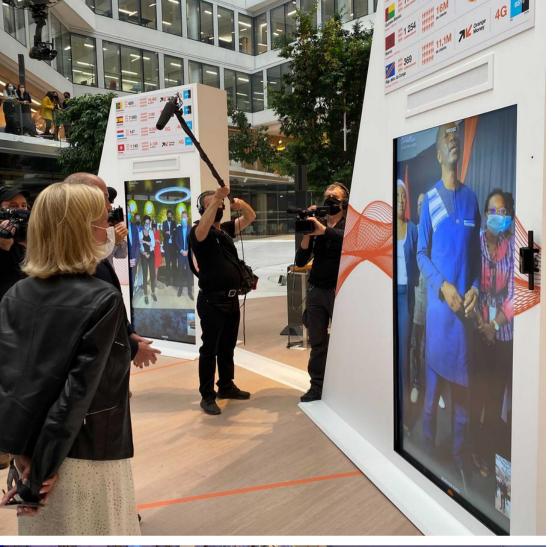

## Multi-site exchanges

Hybrid event

6 SITES CONNECTED

At the E-Health World Congress