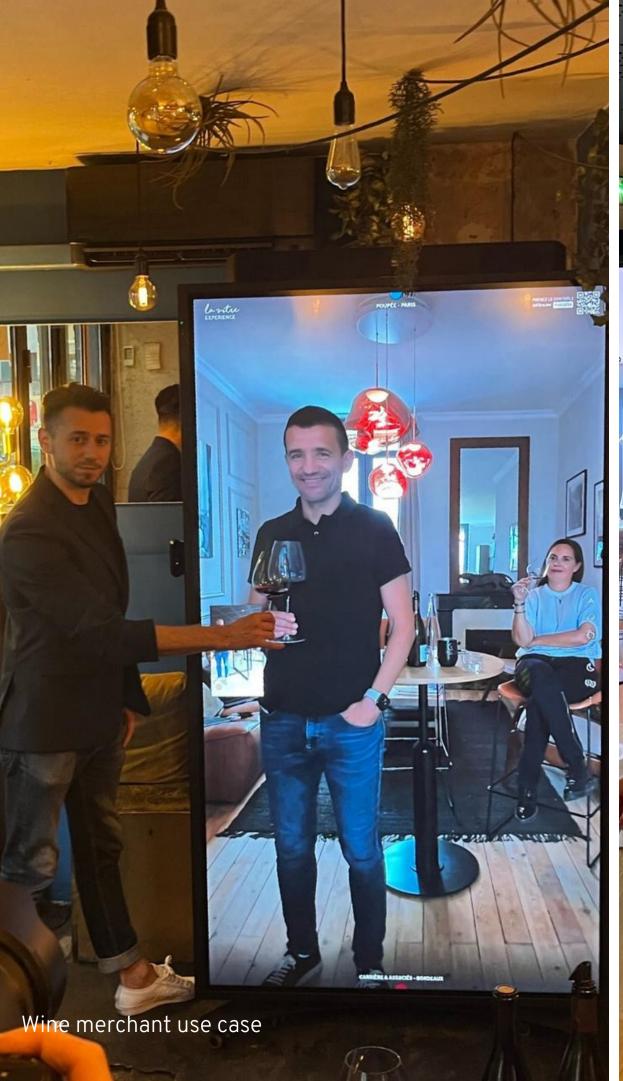

## Remote wine tasting

BETWEEN DIJON AND BORDEAUX

Team workshop Tasting with a winemaker

y of La Vitre - All reproduction prohibited