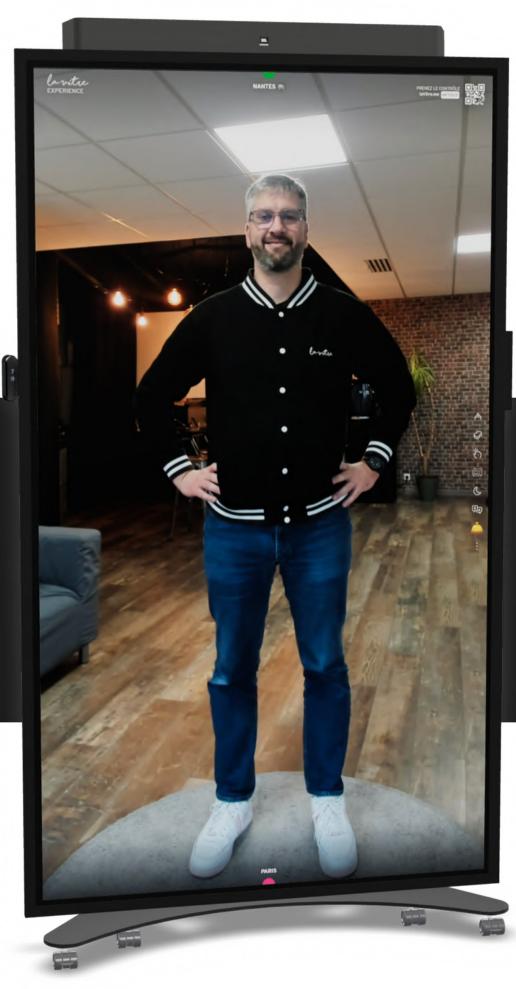

## Teleport your speakers

Live from la Vitre or your smartphone

PROXIMITY, FLUIDITY, EFFICIENCY

Deploy la Vitre where your speakers need to be