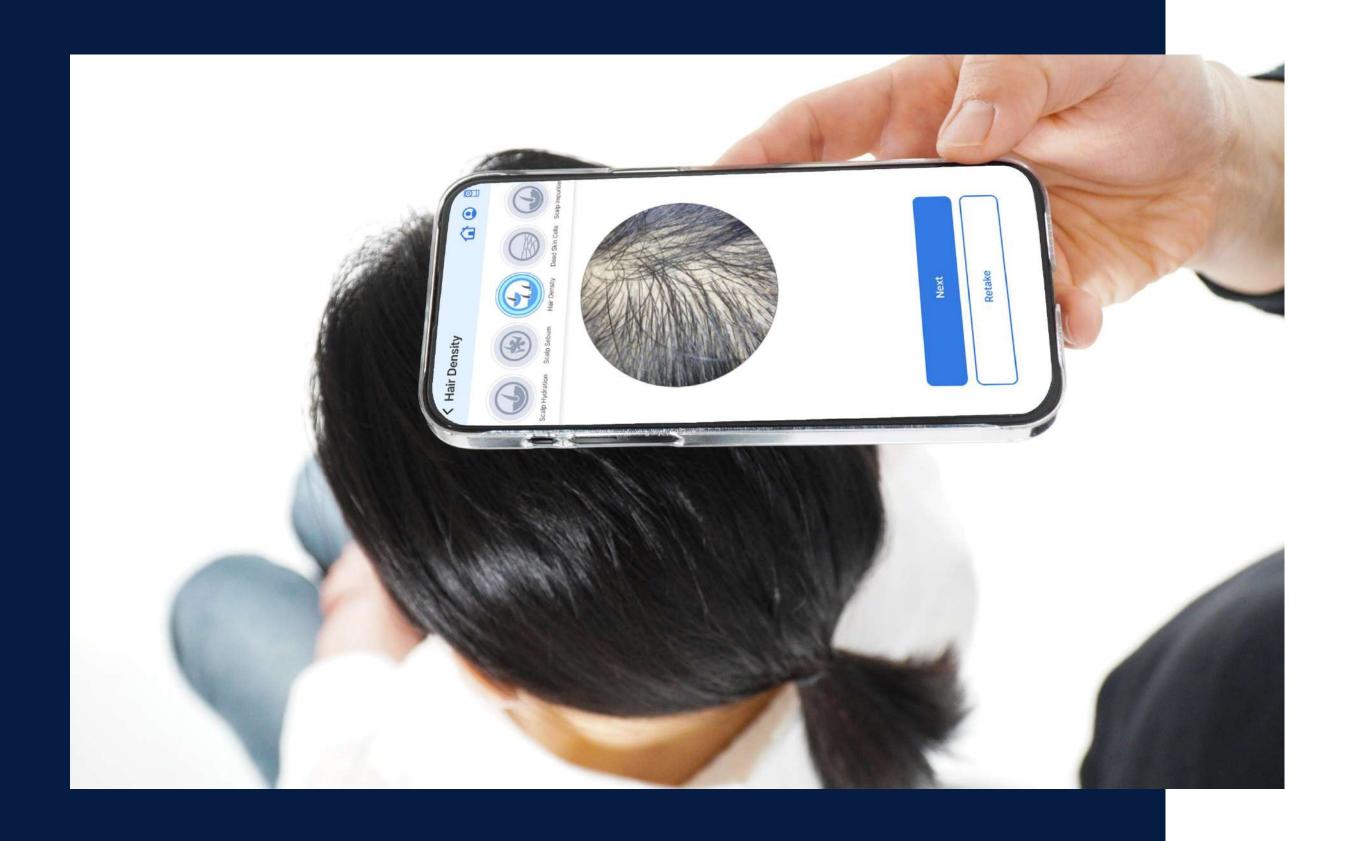

# DermoPico Hair

# Accuracy at the level of a professional diagnostic device

Builds an Al algorithm based on big data to accurately diagnose the scalp in a short time

### High compatibility

It can be easily connected to various mobile operating systems such as **Android** and **iOS** with its light weight and slim appearance,

### Diagnostic techniques

We provide accurate analysis results of **5** types of scalp and hair to provide optimized solutions to customers.