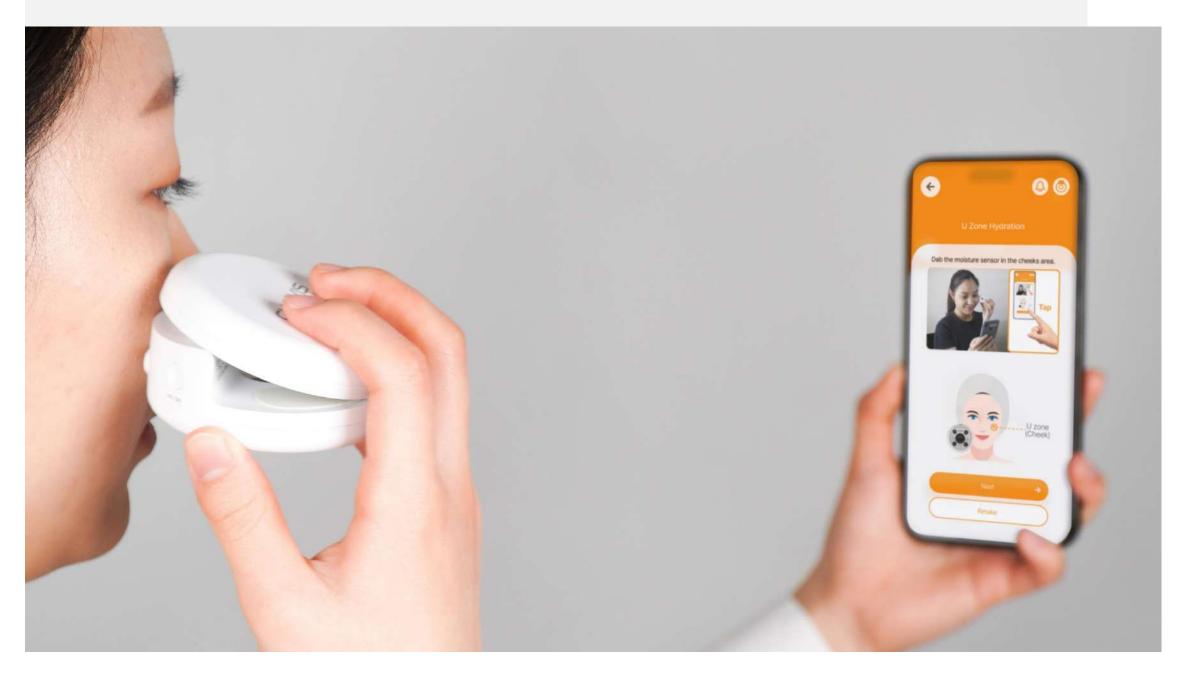

# mySkin FAIN

### Overwhelming design

It is a small, round compact design clip-on device, and it is a product that meets all the conditions for the Good Design (GD) selection of the Ministry of Trade, Industry and Energy.

### Unrivalled space utilization

It boldly deviates from the standard of large diagnostic devices and boasts a size as small as the palm of your hand.

### **User-friendly interface**

User convenience is our top priority with an interface that intuitively expresses application configuration and progress.

### Various angles

Three-angle shots are supported according to 3 lighting conditions to achieve more accurate results by carefully complementing and analyzing skin conditions that are likely to be missed by a frontal image