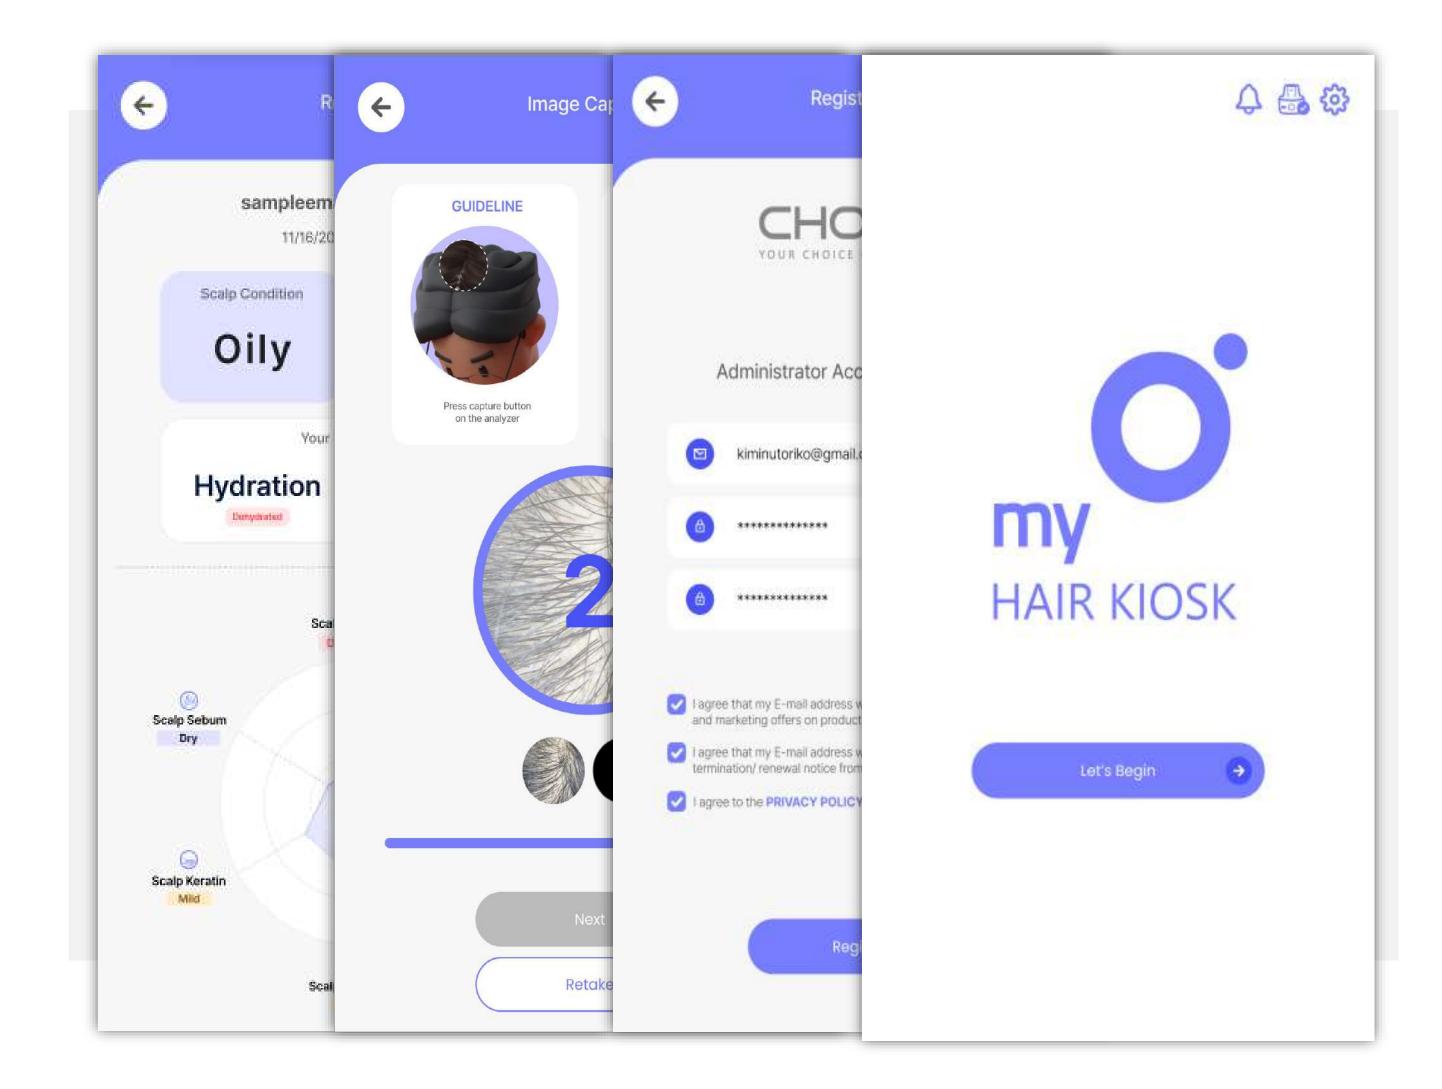

# myHair KIOSK

### Screen Experience

Manage the condition of the user's hair and scalp through the profile registration function, providing a personalized diagnostic experience

### **Customer Care**

It records and stores all registered customer information in the system and provides an automated customer management process based on the collected data.

### **One-step Service**

It provides the most suitable product recommendation information based on the diagnosis results and enables a one-step service that leads to 'diagnosis-recommendation-sales' by connecting with the online store.