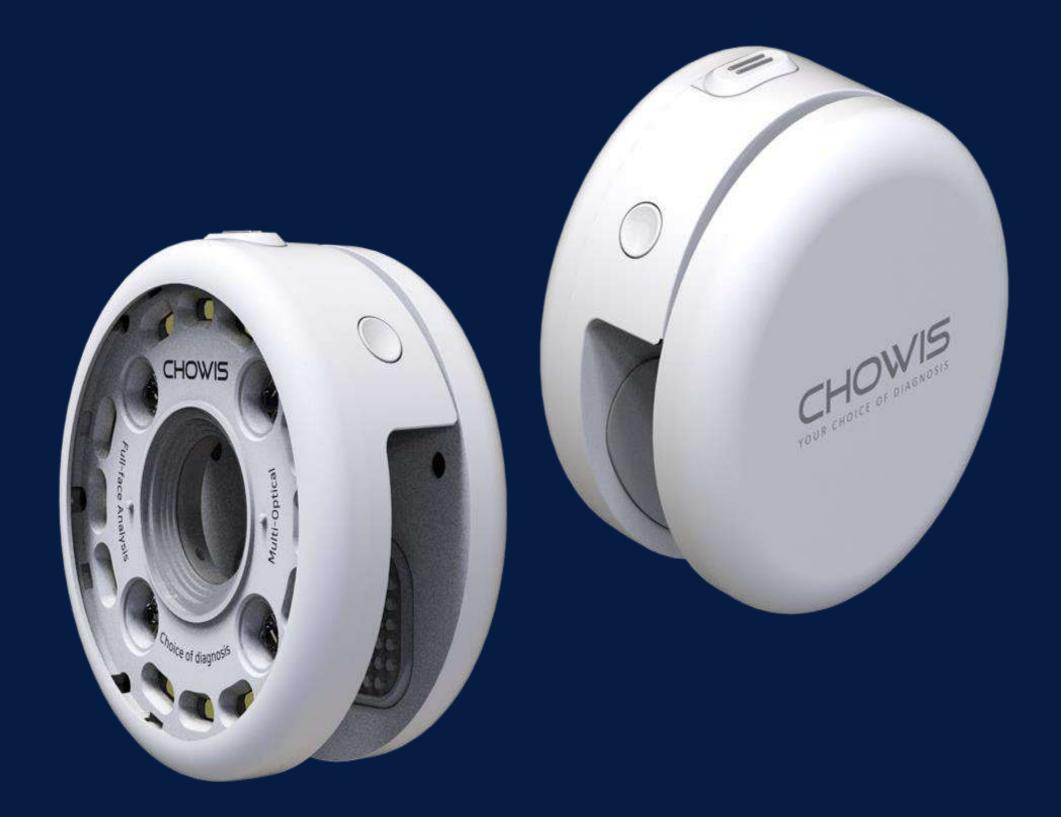

# dermoFAIN

### **High Space Utilization**

It is an ultra-compact diagnostic device that easily links with smartphones and tablets, and boldly breaks away from the specifications of large diagnostic devices to free up space.

### **Optical Technology**

Based on high-definition image data using various **LED**s, we provide a total of **12** high-accuracy analysis results through technologies such as **AI** algorithms and big data.

### **Economical and Eco-friendly**

It maintains a level of analytical accuracy comparable to that of professional diagnostics, while at a lower price than other products on the market, and an eco-friendly diagnostic device that reduces the use of plastic by 85%.