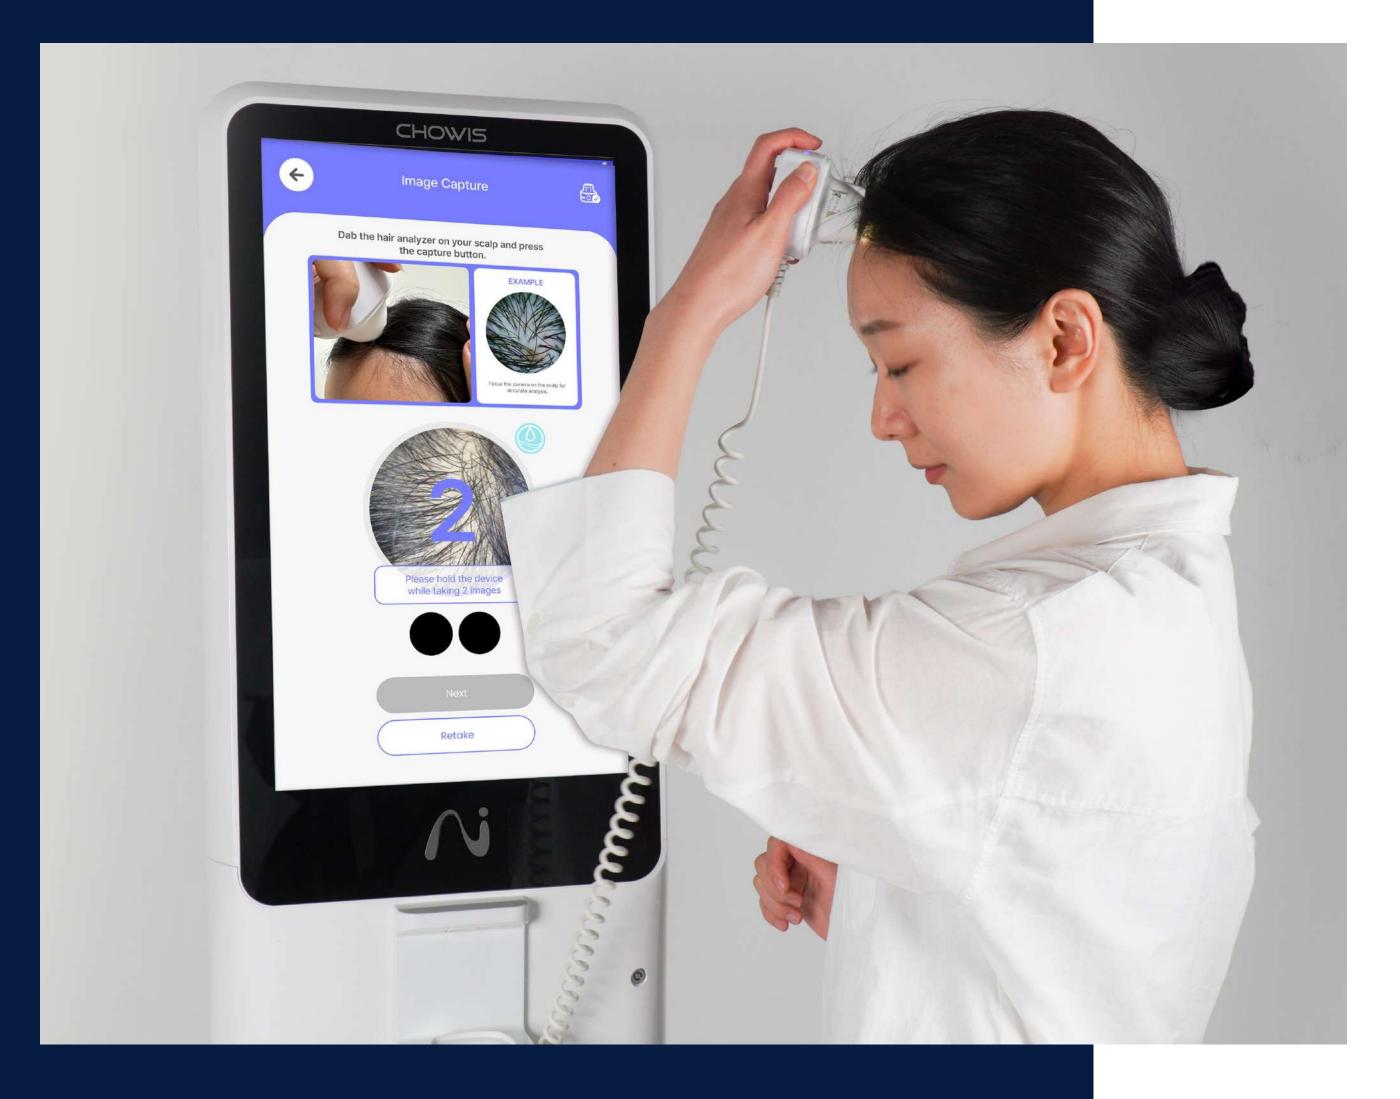

# myHair KIOSK

### Increase trust through first-hand experience

You can gain brand credibility by viewing their own hair, scalp, and analysis results and purchasing the correct recommendation accordingly

### High accessibility

Smart instructions are built into the device, so anyone can easily follow the diagnostic process without any help, and the analysis results can be shared with a QR code

### Fast and accurate analysis

Multiple pictures can be taken at once, and the results of all diagnostic elements are automatically analyzed and immediately available