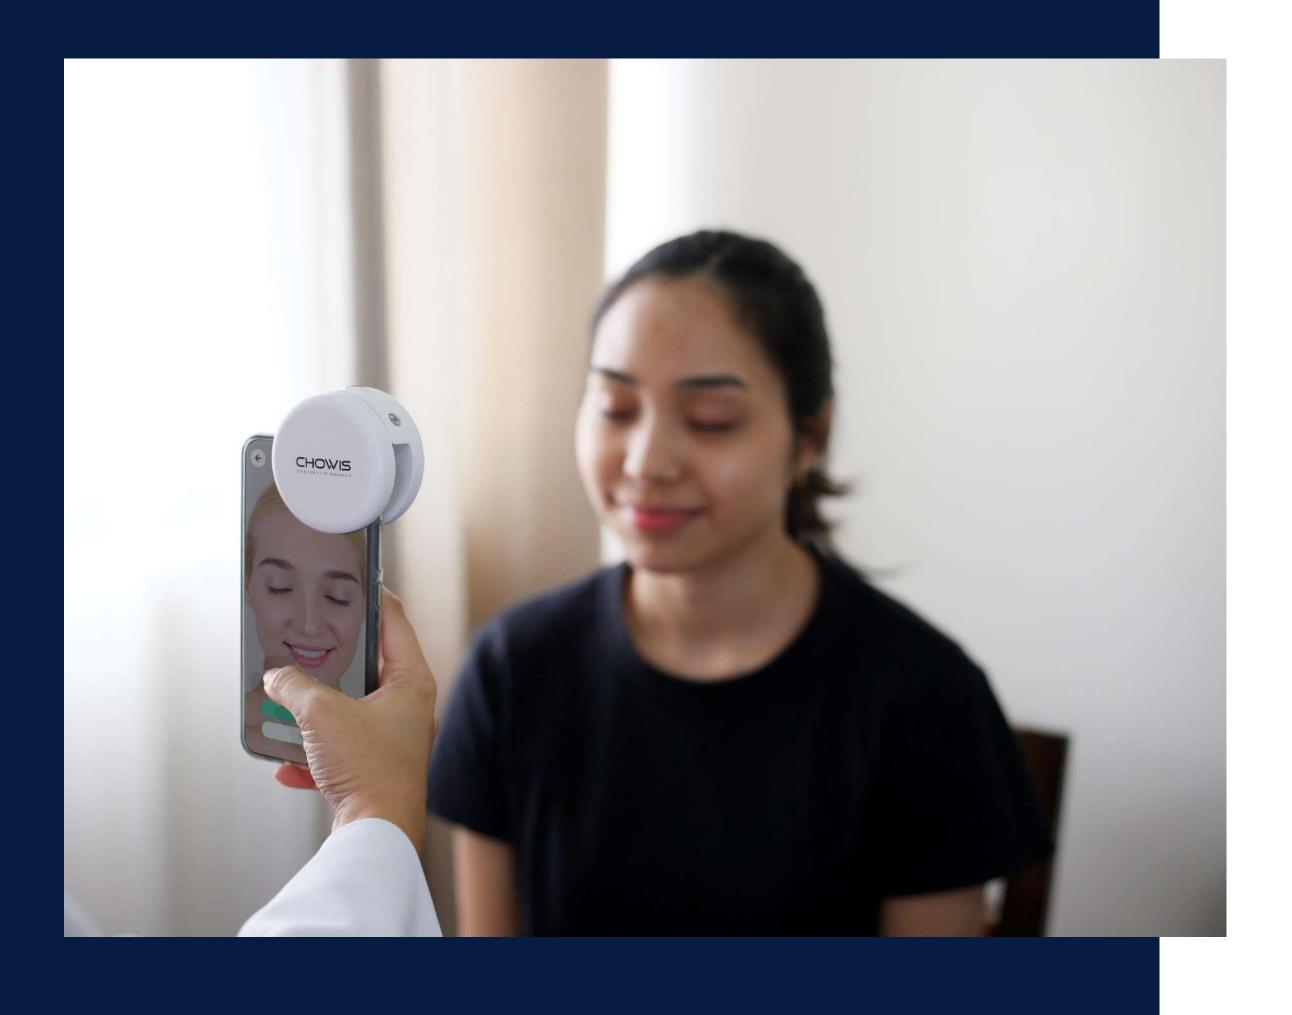

# dermoFAIN

### **High Space Utilization**

It is an ultra-compact diagnostic device that easily links with smartphones and tablets, and boldly breaks away from the specifications of large diagnostic devices to free up space.

### **Optical Technology**

Based on high-definition image data using various **LED**s, we provide a total of **12** high-accuracy analysis results through technologies such as **AI** algorithms and big data.

### **Economical and Eco-friendly**

It maintains a level of analytical accuracy comparable to that of professional diagnostics, while at a lower price than other products on the market, and an eco-friendly diagnostic device that reduces the use of plastic by 85%.