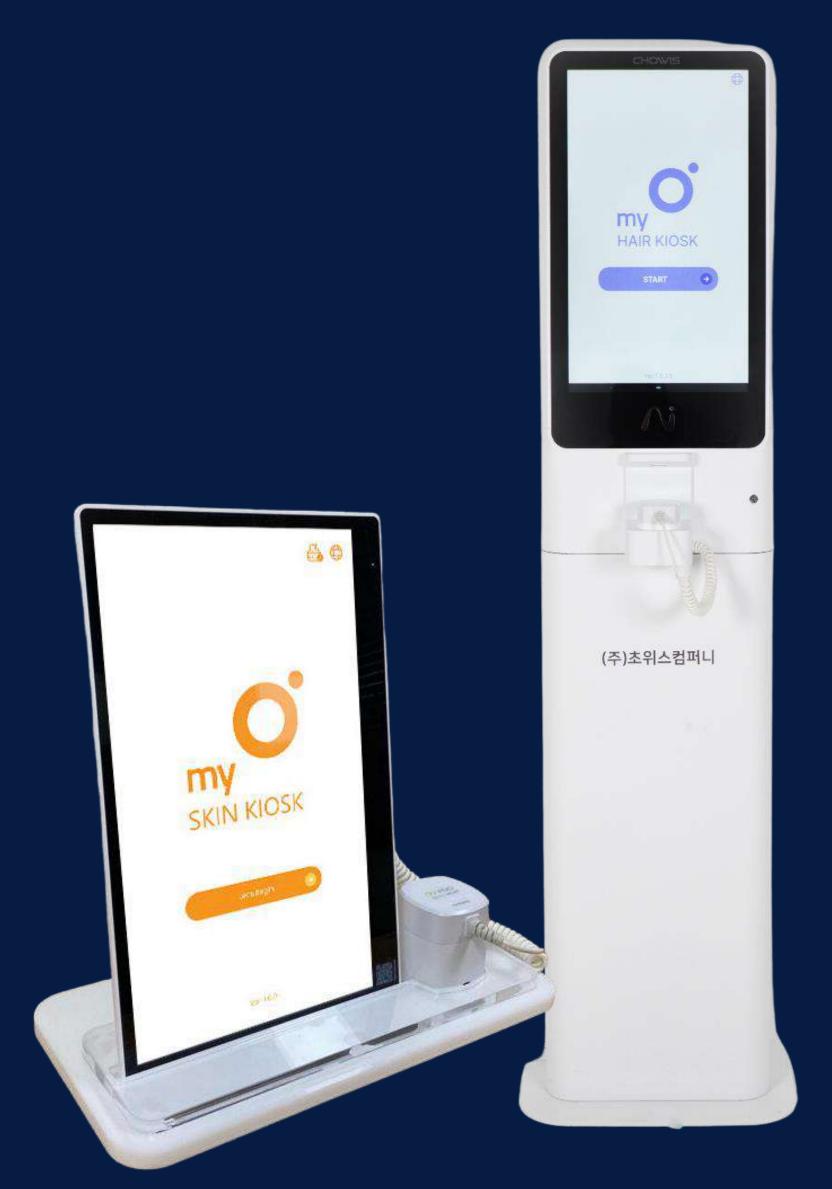

# mySkin KIOSK

### Safe and hygienic

The device holder has a built-in UV sterilization function to provide a hygienic environment even if it is used by many people.

### **Business Efficiency**

Kiosk screens allow you to enjoy advertising effects and contribute to strengthening your brand image

### Customization

In addition to the standard sizes of **21**" and **15**", we support customization to suit your needs or installation space and purpose

### Customization

According to the brand concept, it supports customization of software such as background and logo.

### Highly accurate analysis results

Accumulated big data and AI algorithms can be applied to check the highly accurate analysis results according to detailed conditions such as the user's gender, age, and race.

### **One-step Service**

Provides the most suitable product recommendation information based on the diagnosis results, easily lead to purchase

# myHair KIOSK

### Increase trust through first-hand experience

You can gain brand credibility by viewing their own hair, scalp, and analysis results and purchasing the correct recommendation accordingly

### High accessibility

Smart instructions are built into the device, so anyone can easily follow the diagnostic process without any help, and the analysis results can be shared with a QR code

### Fast and accurate analysis

Multiple pictures can be taken at once, and the results of all diagnostic elements are automatically analyzed and immediately available