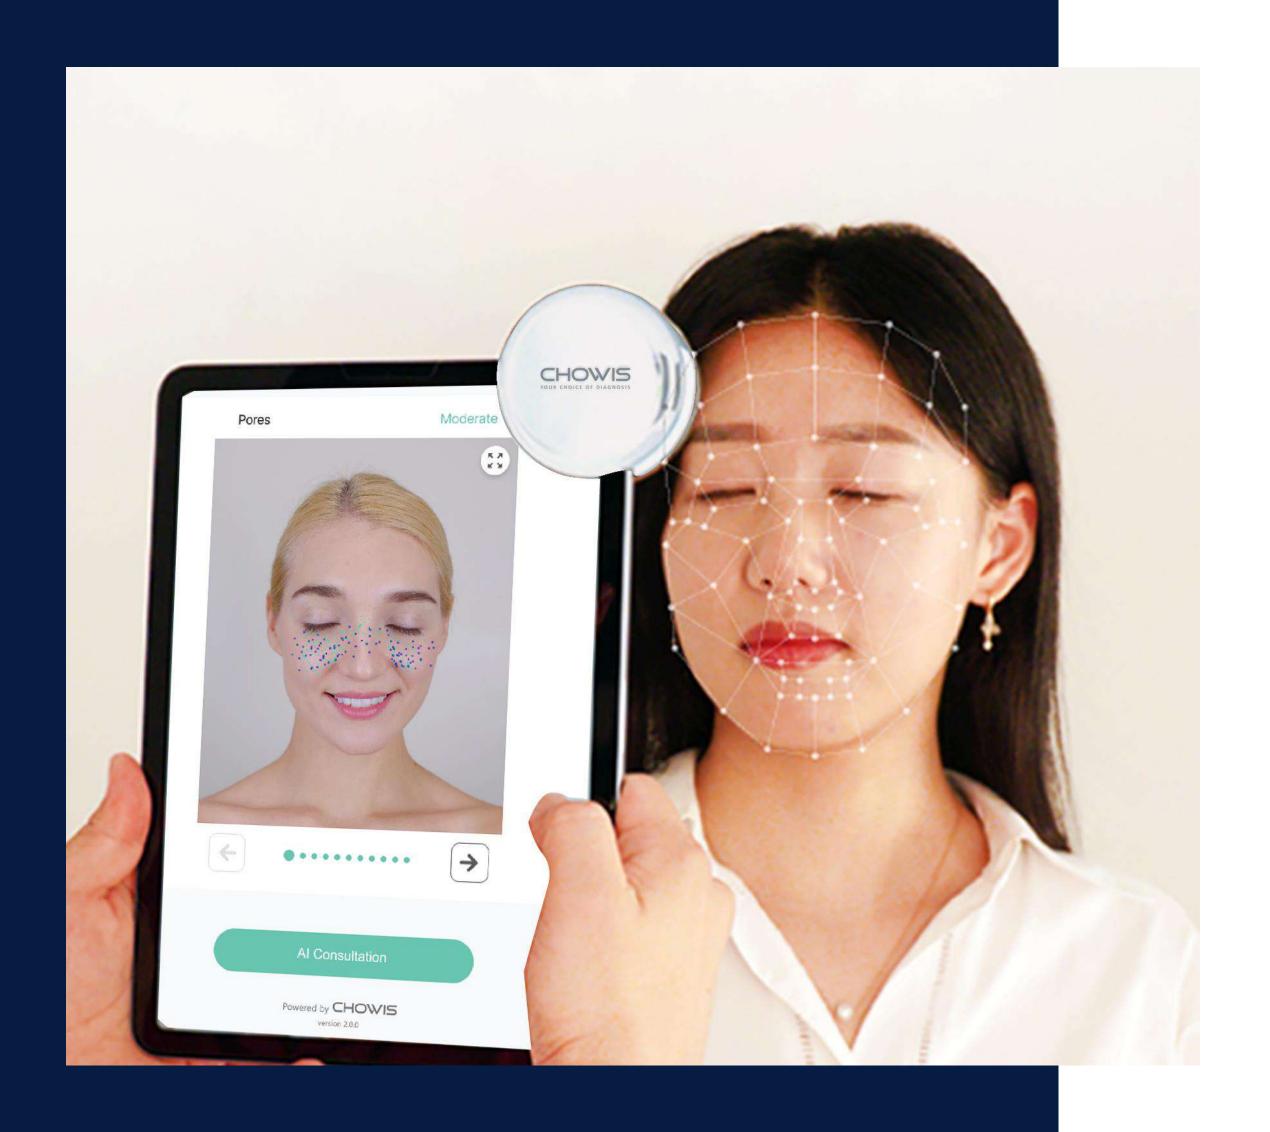

# Professional System

# DermoPrime

### Multi-type system

It is a multi-type system that can analyze both skin, hair and scalp by replacing lenses.

### Hygienic design

A UV lamp that can be sterilized is built into the cradle, so it can be used hygienically and cleanly by many people.

### **Expertise**

Accuracy analysis results at the precision diagnostic level makes the professional customer consultation is easy and convenient.