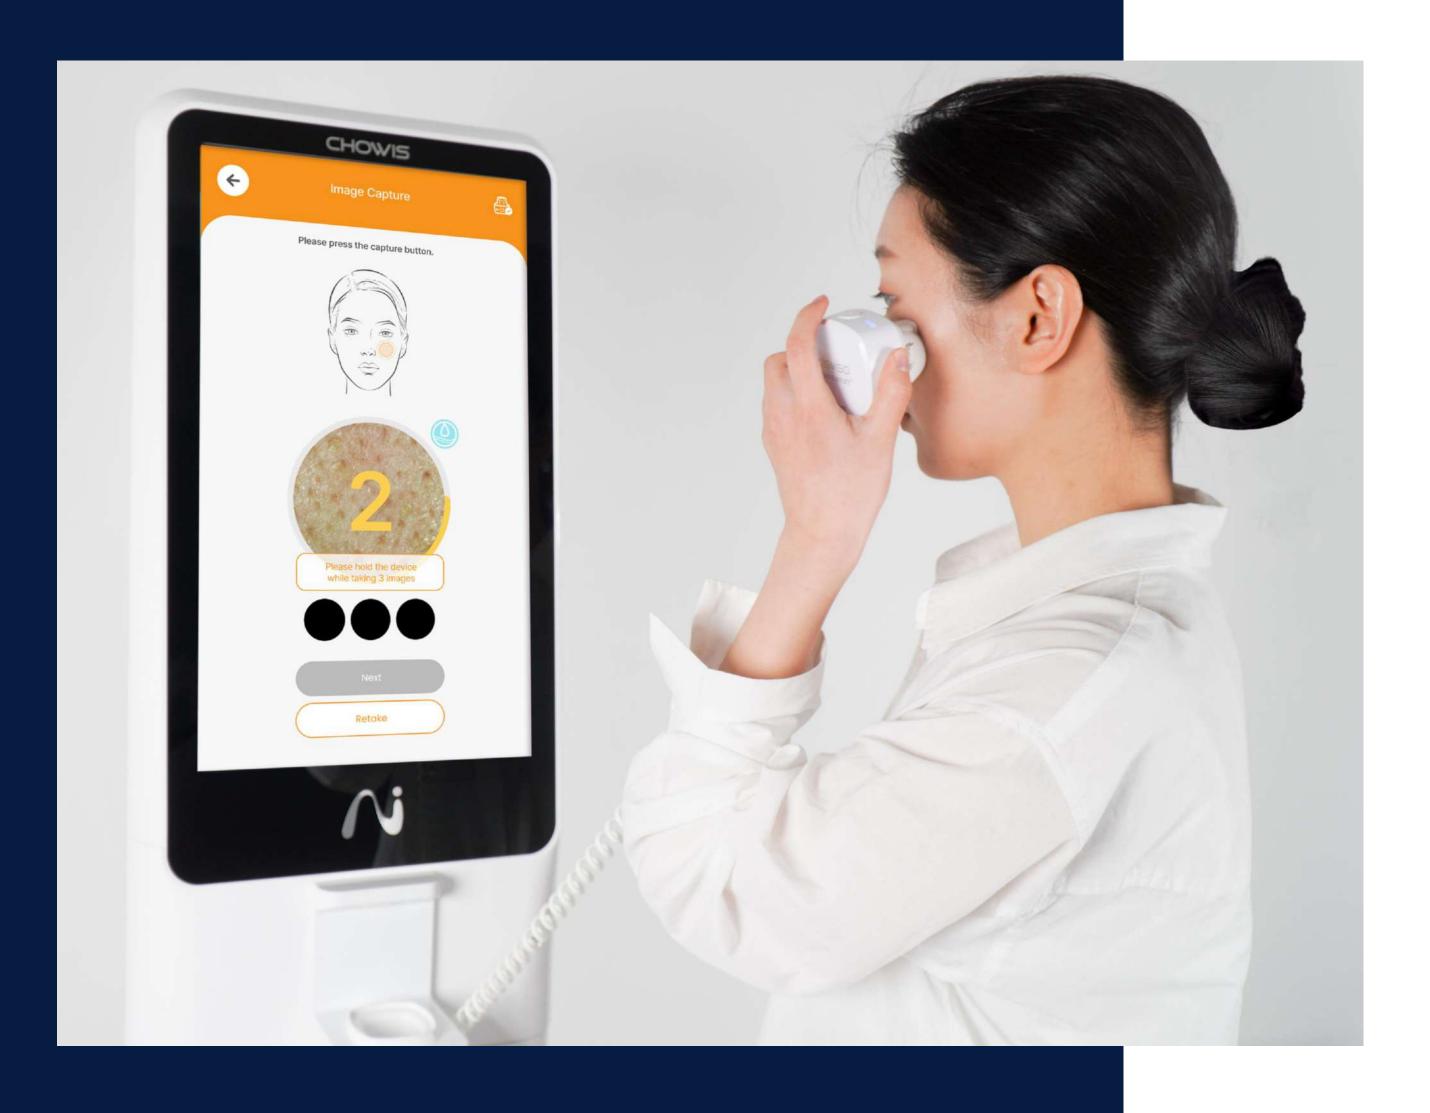

# mySkin KIOSK

### Safe and hygienic

The device holder has a built-in UV sterilization function to provide a hygienic environment even if it is used by many people.

### **Business Efficiency**

Kiosk screens allow you to enjoy advertising effects and contribute to strengthening your brand image

### Customization

In addition to the standard sizes of **21**" and **15**", we support customization to suit your needs or installation space and purpose