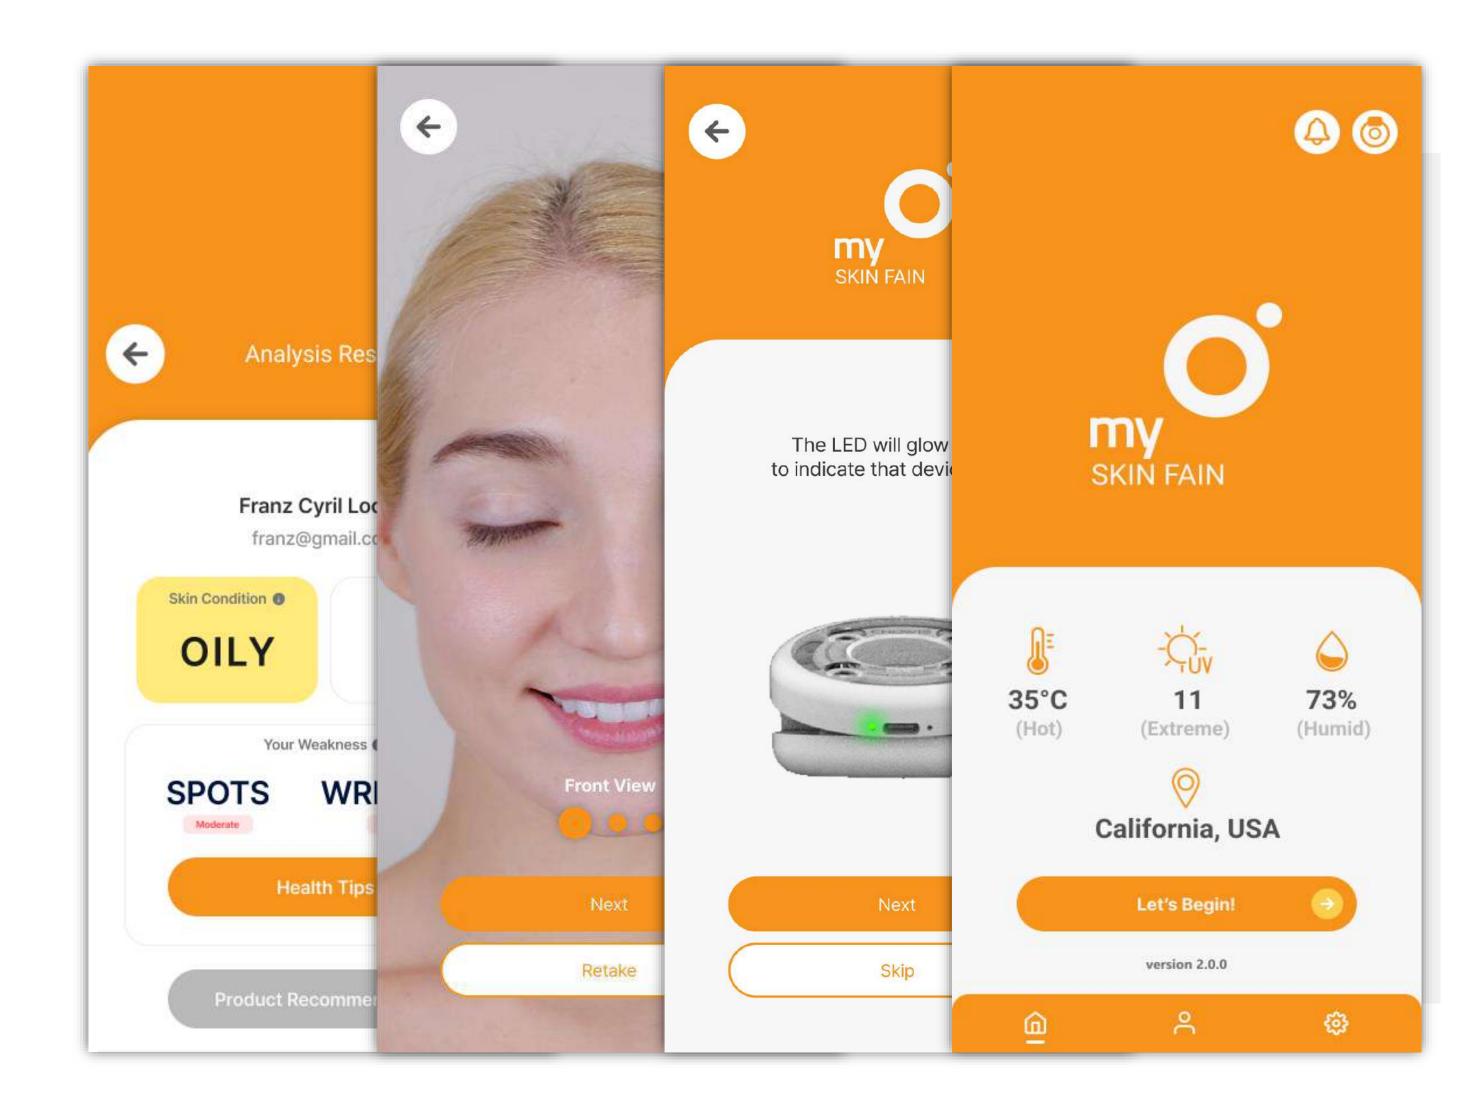

# mySkin FAIN

### **User-friendly interface**

User convenience is our top priority with an interface that intuitively expresses application configuration and progress.

### Various angles

Three-angle shots are supported according to 3 lighting conditions to achieve more accurate results by carefully complementing and analyzing skin conditions that are likely to be missed by a frontal image

### Health Tip

Each result item provides a detailed view of the results to guide the cause of the problem and how to manage it to help solve the root cause.

### Home system | mySkin F.A.I.N

### Skin

Pores

Dark Circles

Spots and blemishes

Moisture

Wrinkles

Elasticity

Sensitivity

Pigmentation

Oiliness

Radiance

Dullness