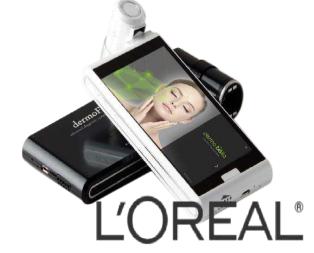

# DermoPico Skin

### Mobile optimization

It is portable with a light weight and slim appearance, easy to attach and detach so you can easily diagnose your skin with a mobile device.

### **High compatibility**

It is easily compatible with all mobile device operating systems such as **Android** and **IOS** 

### Diagnostic techniques

Build an artificial intelligence (AI) analysis algorithm based on big data to provide accurate skin diagnosis results