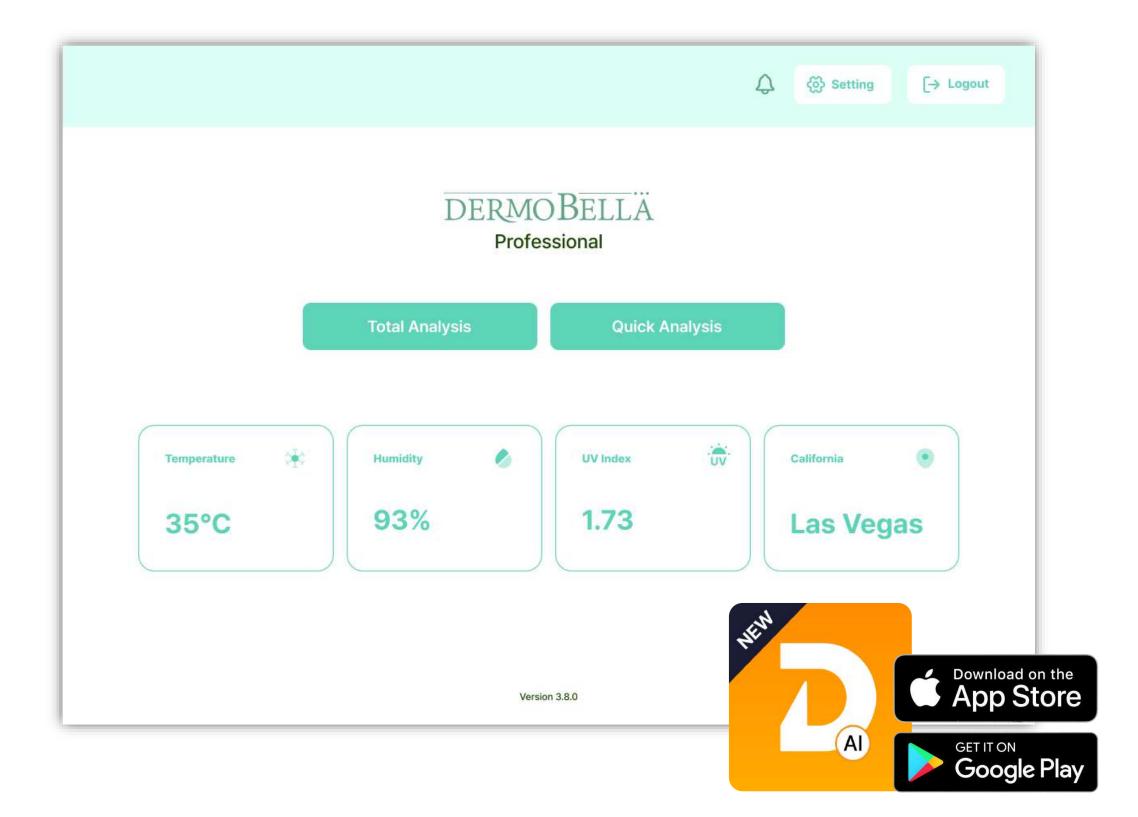

# Cernochoice Available of Location 1°C 93% 1.73 Long Beach, CA Powered by CHOWIS MacBook Air

### Skin

Dullness

Dark Circles

Pores