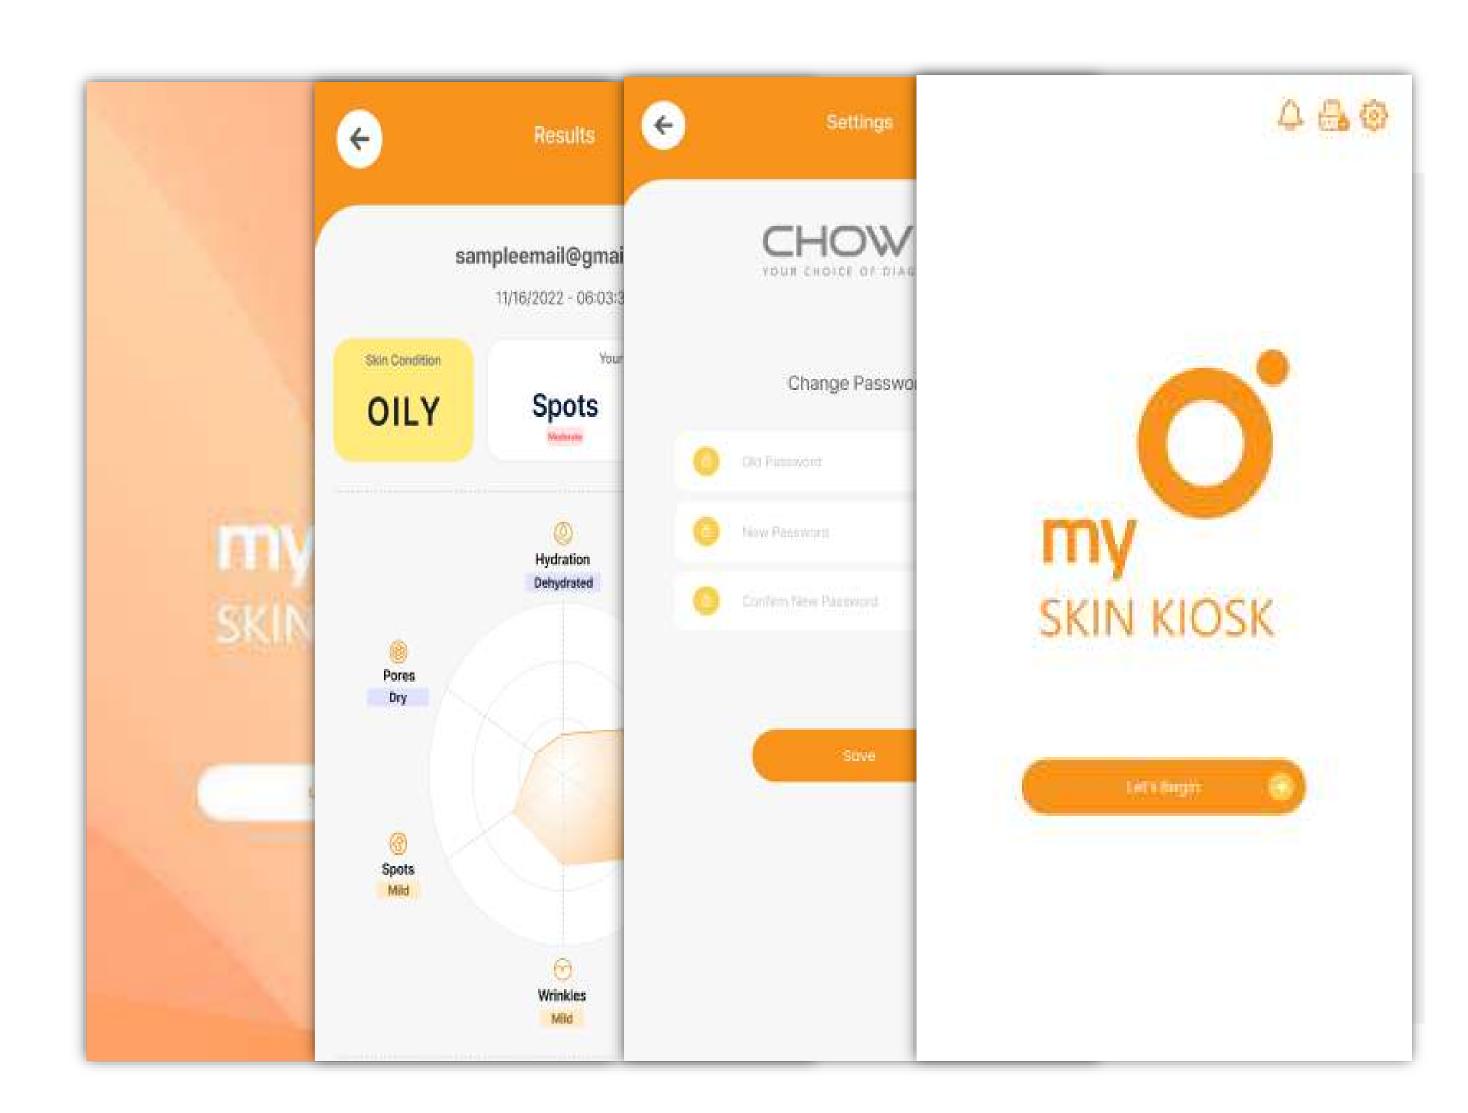

# mySkin KIOSK

### Customization

According to the brand concept, it supports customization of software such as background and logo.

### Highly accurate analysis results

Accumulated big data and AI algorithms can be applied to check the highly accurate analysis results according to detailed conditions such as the user's gender, age, and race.

### **One-step Service**

Provides the most suitable product recommendation information based on the diagnosis results, easily lead to purchase