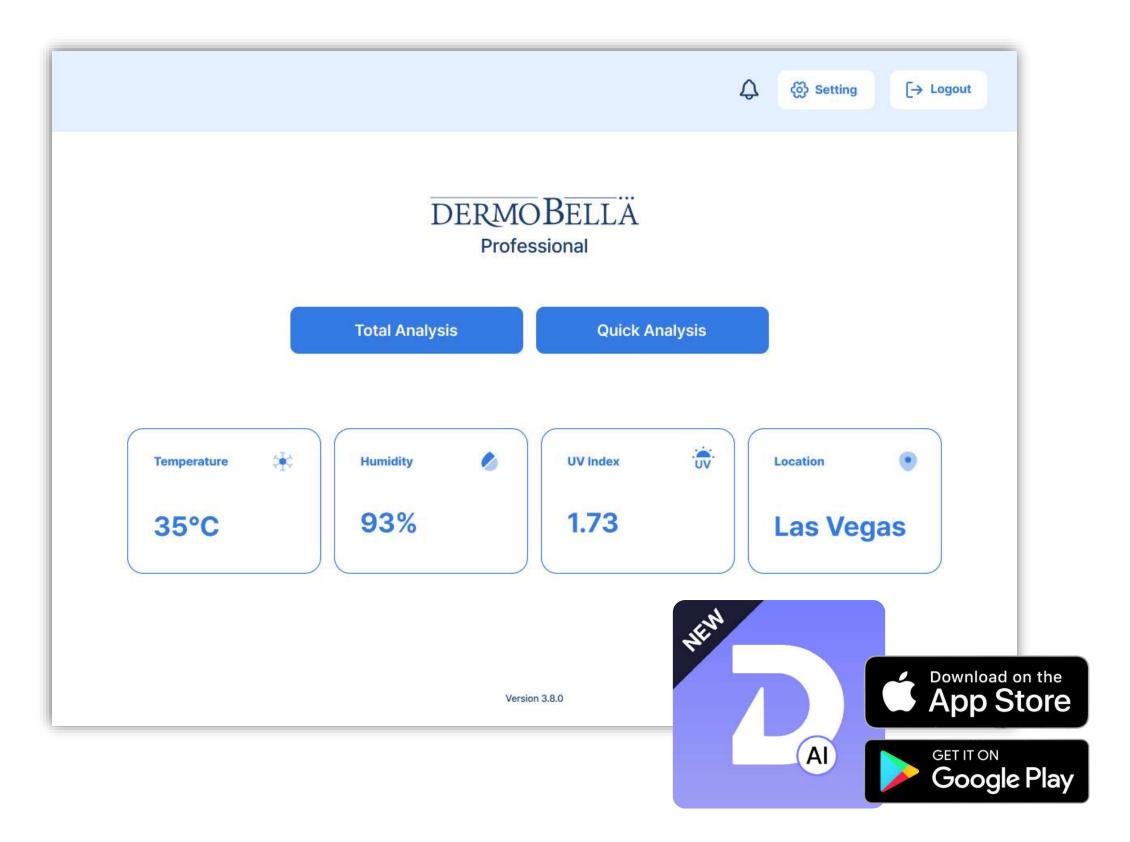

# DermoChoice

### Web-based Program

It is an eye-to-eye skin diagnostic system that allows you to take pictures of your face and check your skin condition, allowing you to take pictures and diagnose through the website.

### Customization

It supports program customization according to customer requirements and can integrate the system into existing websites through the plug-in method and display it as a pop-up screen.

### **Product Recommendation**

We recommend the right product based on the analysis results and links to online store

# Cernochoice Available of Location 1°C 93% 1.73 Long Beach, CA Powered by CHOWIS MacBook Air

### Skin

Dullness

Dark Circles

Pores