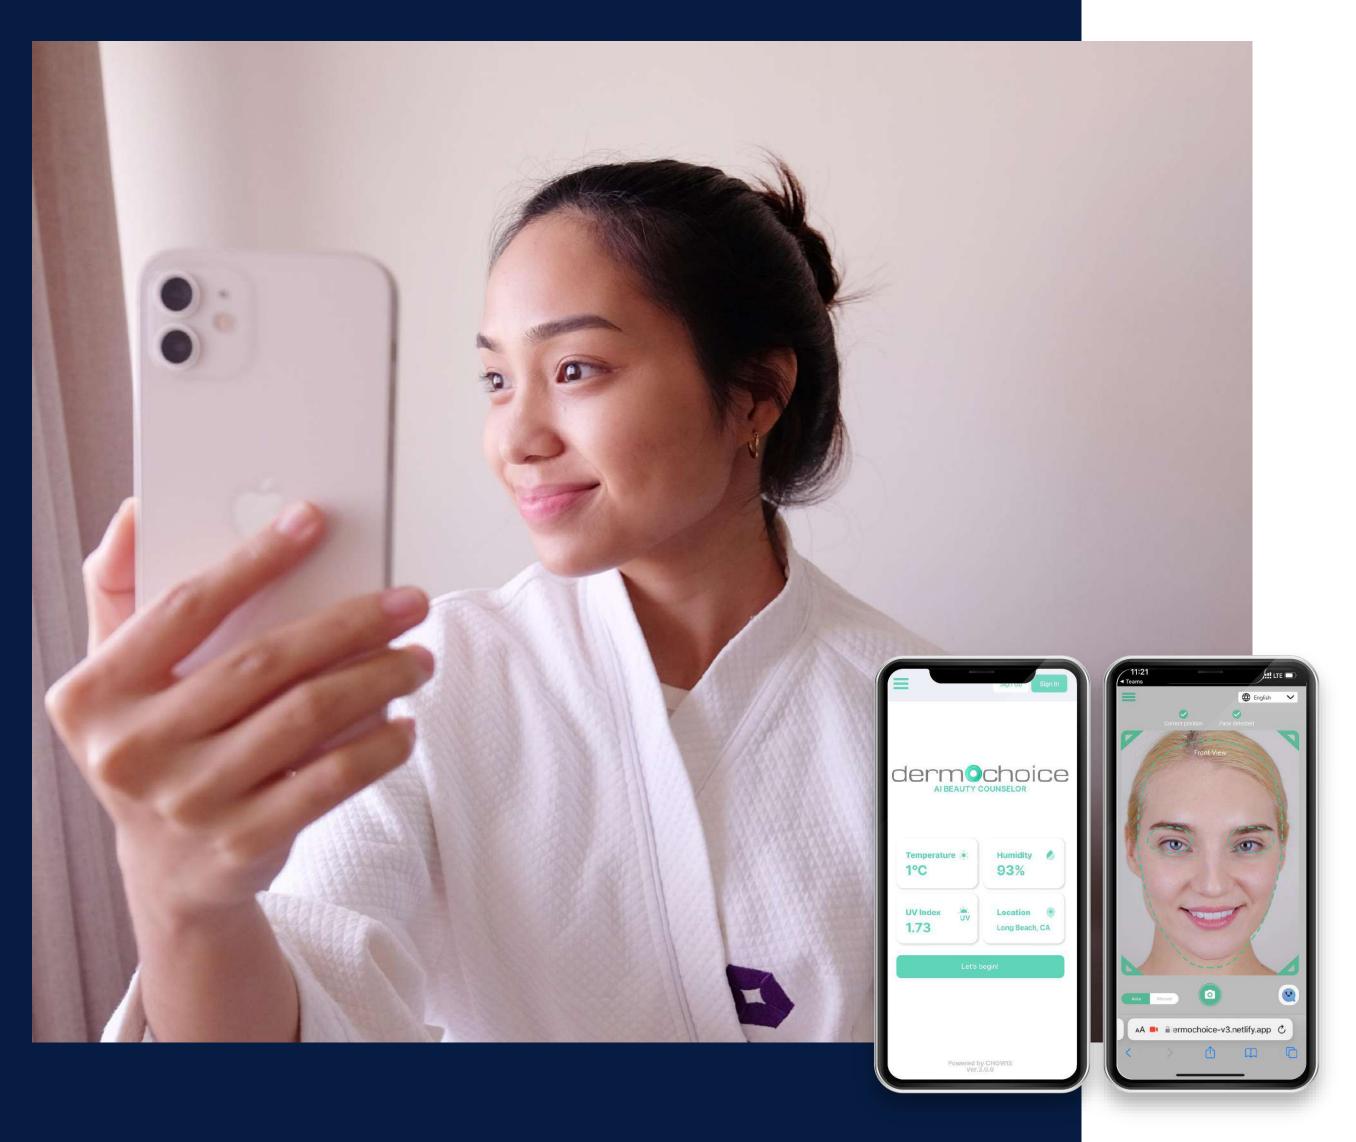

# DermoChoice

### Web-based Program

It is an eye-to-eye skin diagnostic system that allows you to take pictures of your face and check your skin condition, allowing you to take pictures and diagnose through the website.

### Customization

It supports program customization according to customer requirements and can integrate the system into existing websites through the plug-in method and display it as a pop-up screen.

### **Product Recommendation**

We recommend the right product based on the analysis results and links to online store

# Cernochoice Available of Location 1°C 93% 1.73 Long Beach, CA Powered by CHOWIS MacBook Air