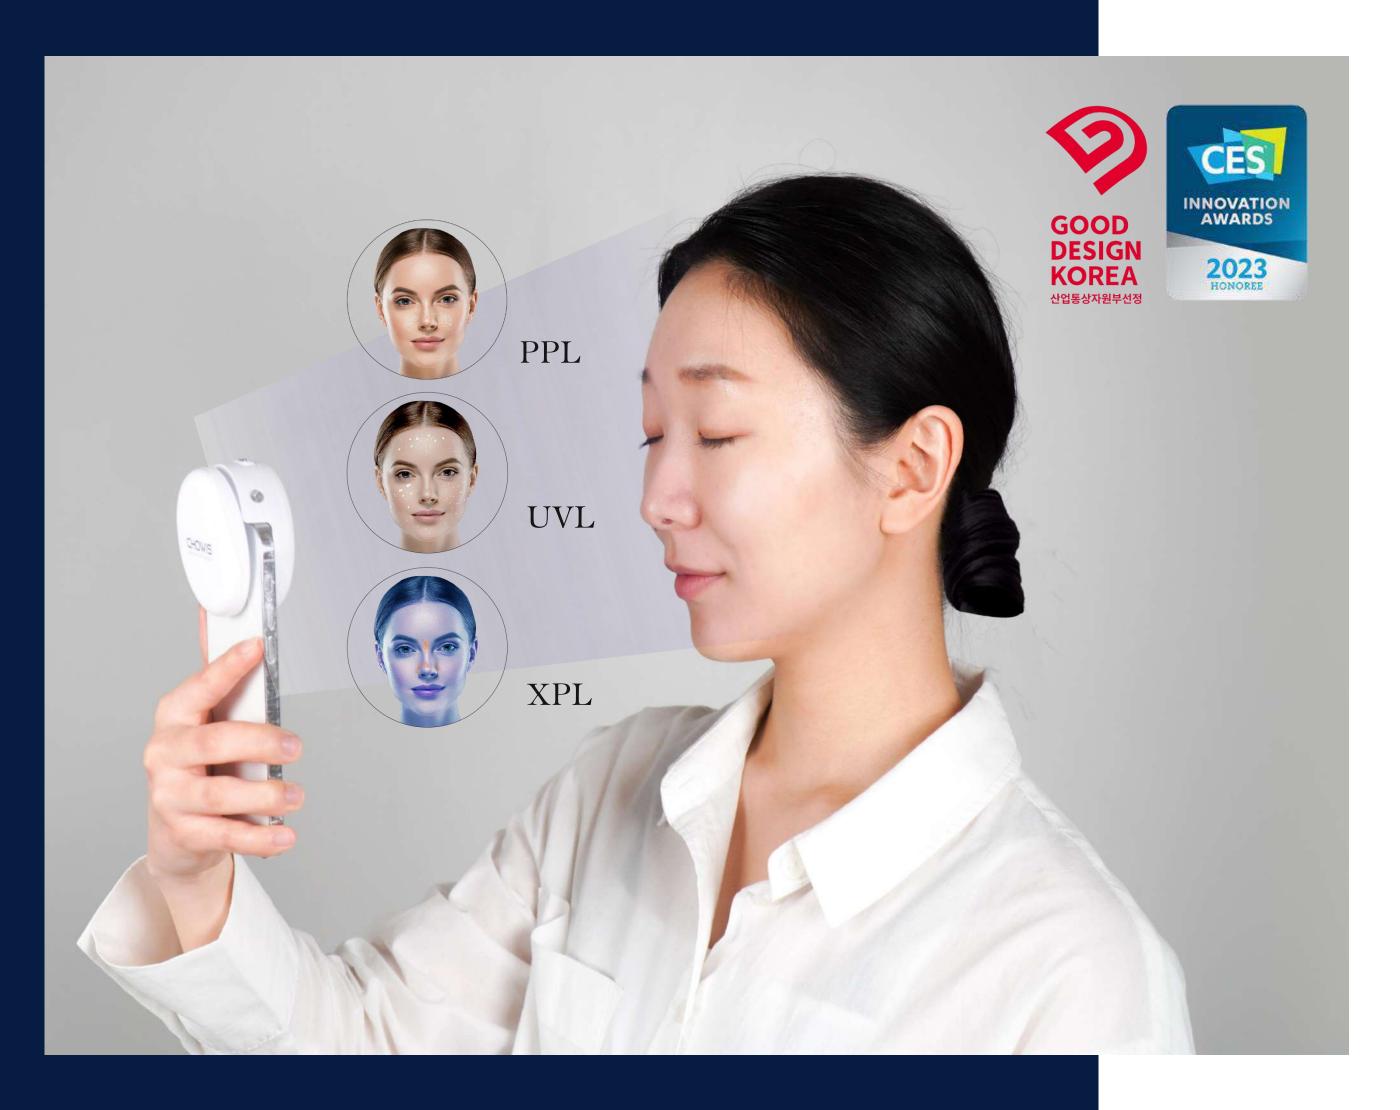

### Various angles

Three-angle shots are supported according to 3 lighting conditions to achieve more accurate results by carefully complementing and analyzing skin conditions that are likely to be missed by a frontal image