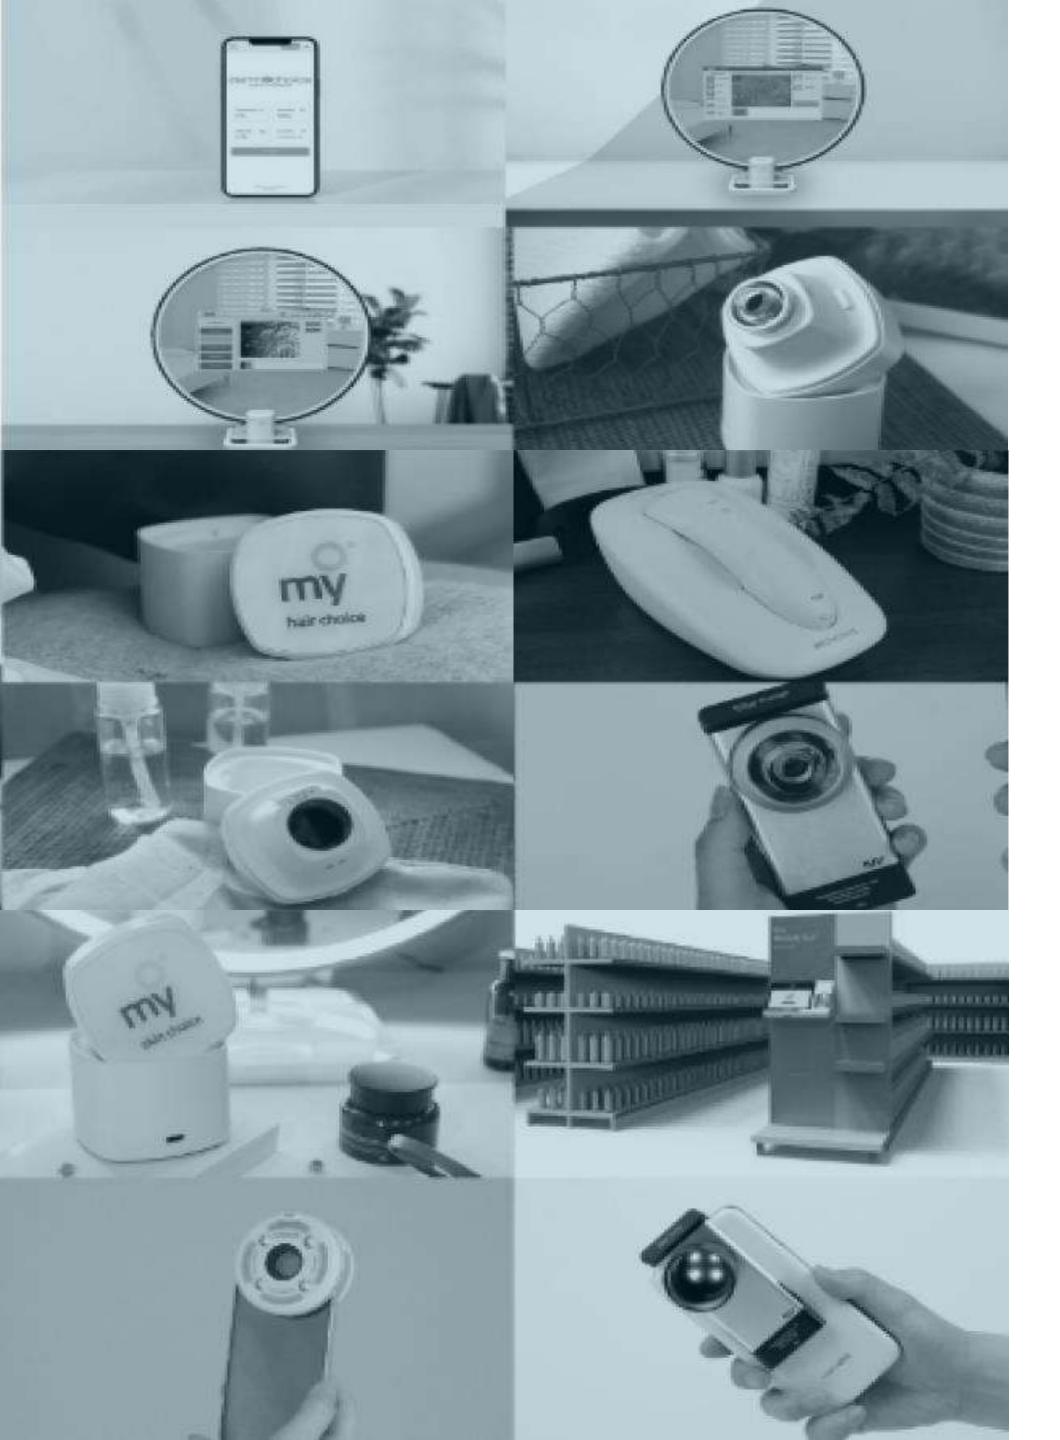

# Professional System

# DermoPrime

# DermoSmart Viso

# DermoSmart Harris

# Dermobella Skin 2 EVO

## Dermobella Hair 2 EVO

# DermoPico Skin

# DermoPico Hair

# mySkin KIOSK

# myHair KIOSK

# dermoFAIN

# Home System

# mySkin FAIN

# DermoChoice