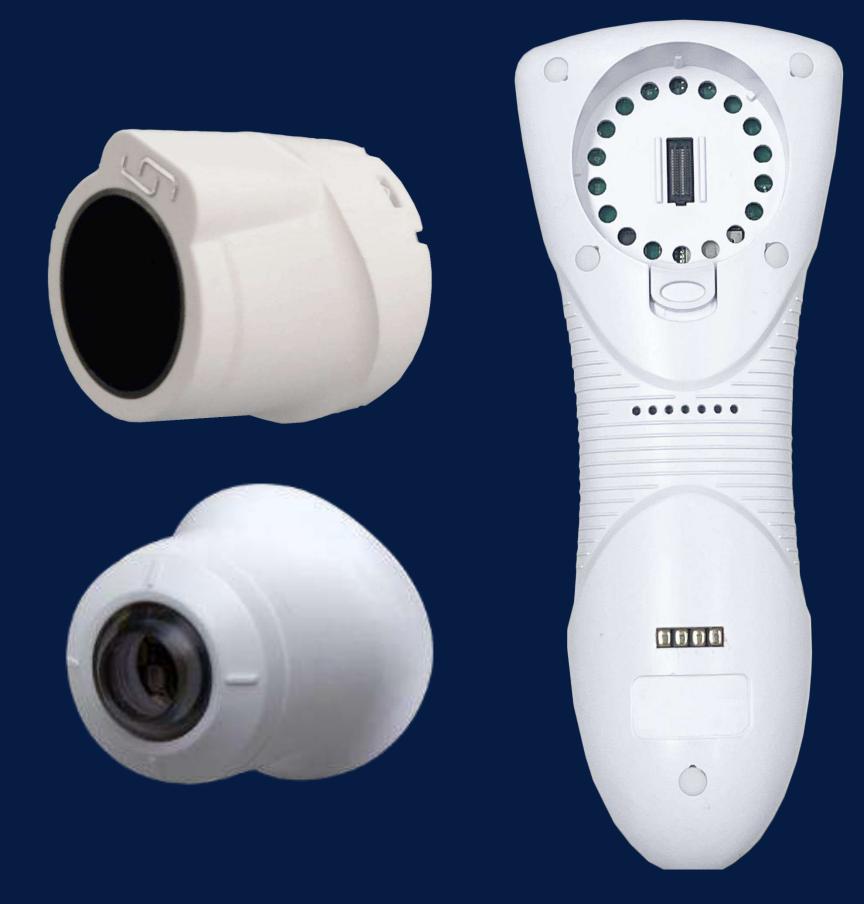

# DermoPrime

### Multi-type system

It is a multi-type system that can analyze both skin, hair and scalp by replacing lenses.

### Hygienic design

A UV lamp that can be sterilized is built into the cradle, so it can be used hygienically and cleanly by many people.

### **Expertise**

Accuracy analysis results at the precision diagnostic level makes the professional customer consultation is easy and convenient.