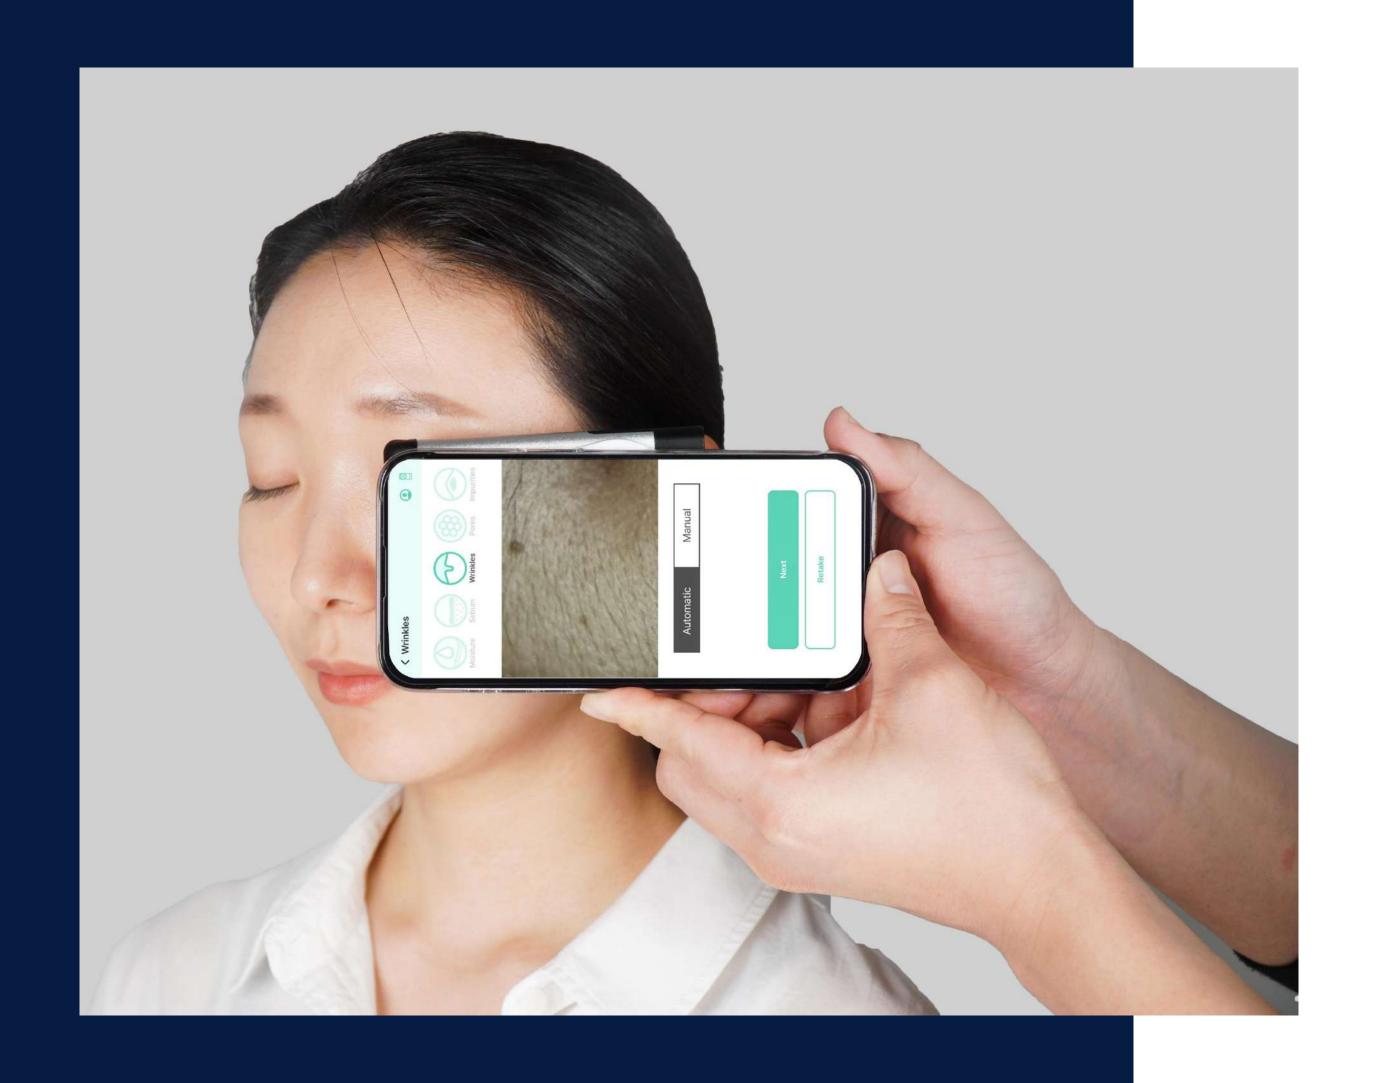

# DermoPico Skin

### Mobile optimization

It is portable with a light weight and slim appearance, easy to attach and detach so you can easily diagnose your skin with a mobile device.

### **High compatibility**

It is easily compatible with all mobile device operating systems such as **Android** and **IOS** 

### Diagnostic techniques

Build an artificial intelligence (AI) analysis algorithm based on big data to provide accurate skin diagnosis results

### DermoPico Skin

### High accuracy

Utilizes big data and AI algorithms to provide accuracy analysis results equivalent to large professional analysis instruments

### **Intuitive UI**

After graduating the analysis numbers from 0-99, you can intuitively express them through graphs to easily grasp the complex results

### **User Guide**

Includes smart guides within the application so you can use the system in an easy and correct way