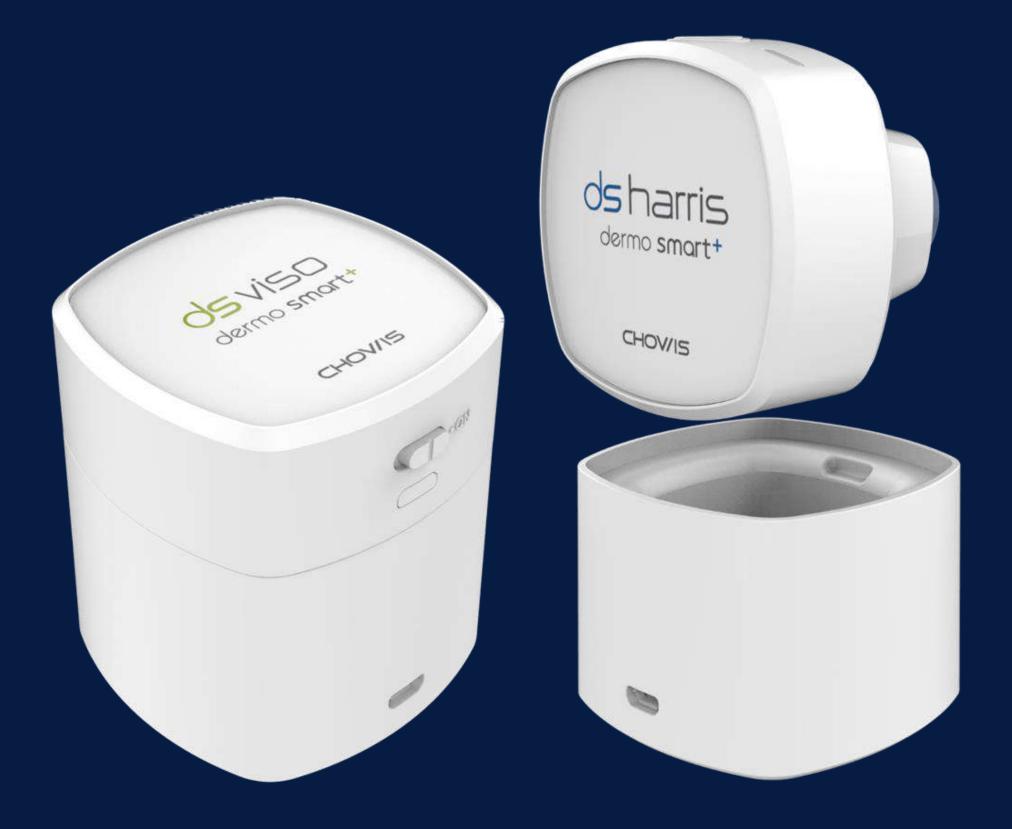

# DermoSmart Viso

### **Professional Systems**

Professional skin analysis system suitable for laboratories, clinics, and cosmetic brands

### **Functional design**

The cradle and handset are integrated in a compact size compared to existing large professional diagnostic devices, making it easy to store and move.

### Efficiency

Fast and accurate artificial intelligence analysis enables more than 8 types of skin analysis

# DermoSmart Harris

### High space utilization

It is a hair and scalp diagnosis system that can be used not only in specialized stores but also in popup stores without restrictions.

### **Economic**

Comparable analysis accuracy to large professional diagnostics and increased economic efficiency at a low price

### High compatibility

It can be easily and quickly linked with a smartphone or tablet and supports both Android and iOS