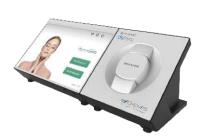

# dermoFAIN

### **High Space Utilization**

It is an ultra-compact diagnostic device that easily links with smartphones and tablets, and boldly breaks away from the specifications of large diagnostic devices to free up space.

### **Optical Technology**

Based on high-definition image data using various **LED**s, we provide a total of **12** high-accuracy analysis results through technologies such as **AI** algorithms and big data.

### **Economical and Eco-friendly**

It maintains a level of analytical accuracy comparable to that of professional diagnostics, while at a lower price than other products on the market, and an eco-friendly diagnostic device that reduces the use of plastic by 85%.