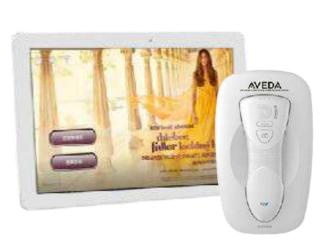

# myHair KIOSK

### Increase trust through first-hand experience

You can gain brand credibility by viewing their own hair, scalp, and analysis results and purchasing the correct recommendation accordingly

### High accessibility

Smart instructions are built into the device, so anyone can easily follow the diagnostic process without any help, and the analysis results can be shared with a QR code

### Fast and accurate analysis

Multiple pictures can be taken at once, and the results of all diagnostic elements are automatically analyzed and immediately available