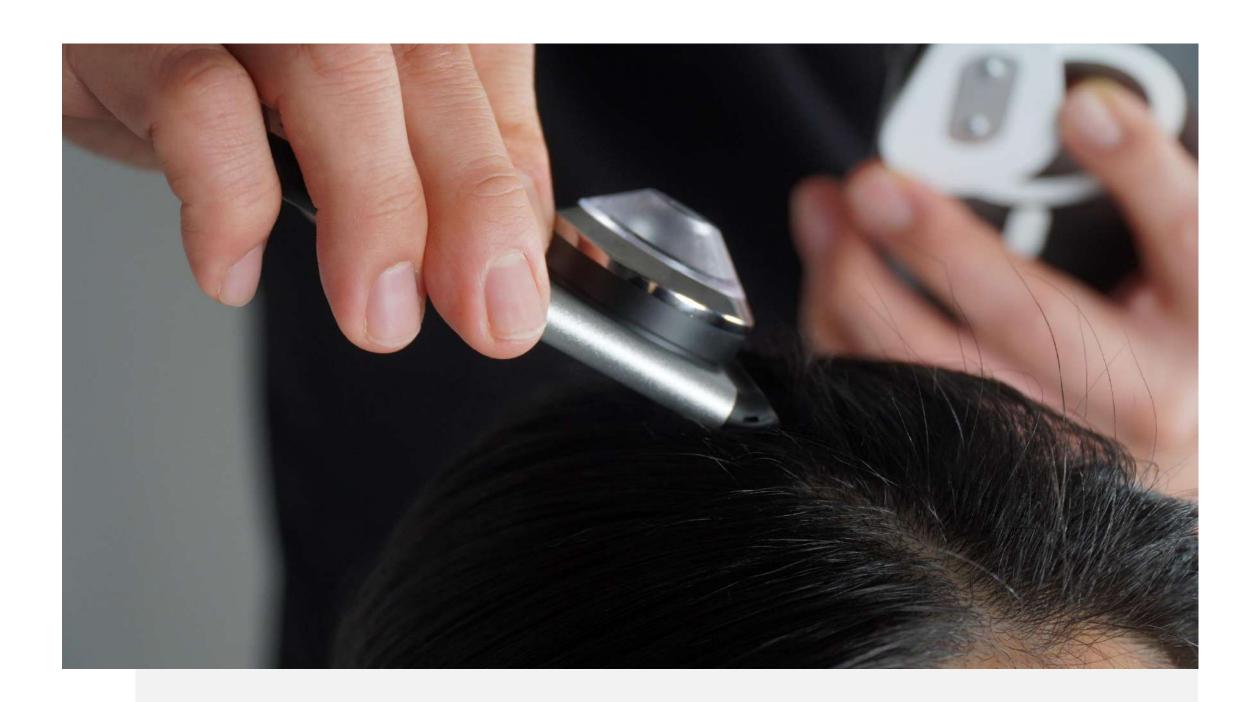

# DermoPrime

### Multi-type system

It is a multi-type system that can analyze both skin, hair and scalp by replacing lenses.

### Hygienic design

A UV lamp that can be sterilized is built into the cradle, so it can be used hygienically and cleanly by many people.

### **Expertise**

Accuracy analysis results at the precision diagnostic level makes the professional customer consultation is easy and convenient.