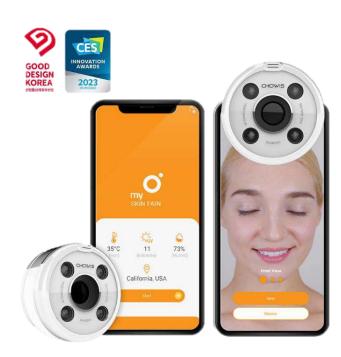

# mySkin FAIN

### Overwhelming design

It is a small, round compact design clip-on device, and it is a product that meets all the conditions for the Good Design (GD) selection of the Ministry of Trade, Industry and Energy.

### Unrivalled space utilization

It boldly deviates from the standard of large diagnostic devices and boasts a size as small as the palm of your hand.

### **Economical and Efficient**

It maintains analytical accuracy comparable to that of professional diagnostics while at a lower price than other products on the market

### **User-friendly interface**

User convenience is our top priority with an interface that intuitively expresses application configuration and progress.

### Various angles

Three-angle shots are supported according to 3 lighting conditions to achieve more accurate results by carefully complementing and analyzing skin conditions that are likely to be missed by a frontal image

### Health Tip

Each result item provides a detailed view of the results to guide the cause of the problem and how to manage it to help solve the root cause.