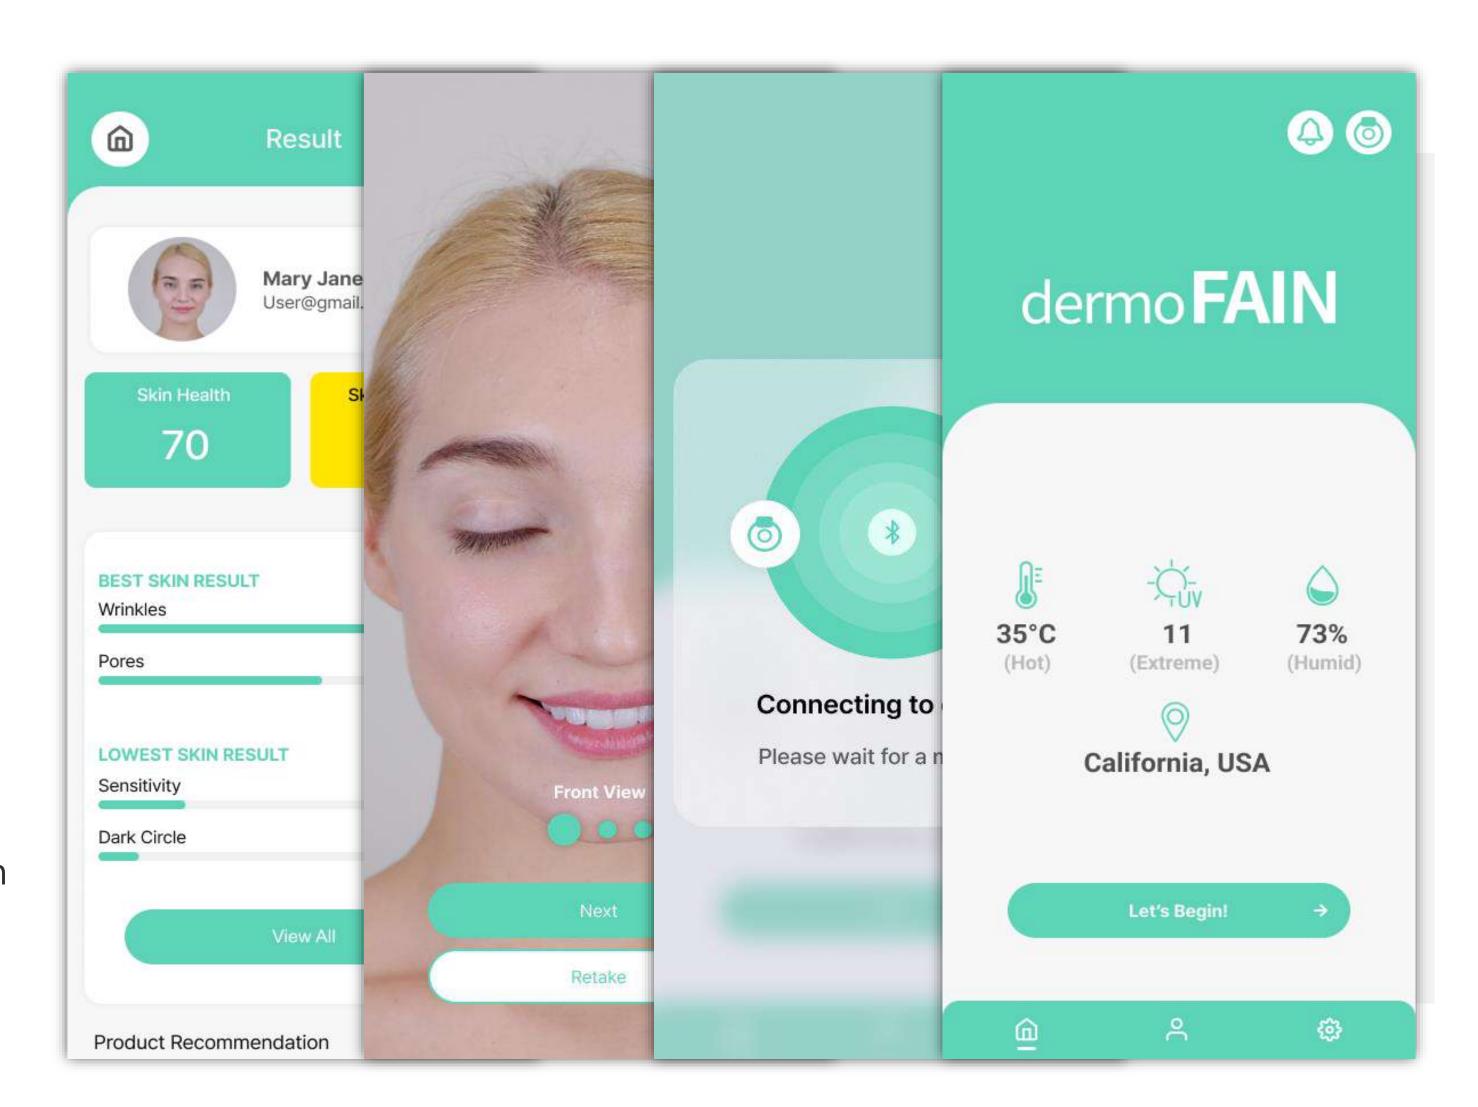

# dermoFAIN

### **High Space Utilization**

It is an ultra-compact diagnostic device that easily links with smartphones and tablets, and boldly breaks away from the specifications of large diagnostic devices to free up space.

### **Optical Technology**

Based on high-definition image data using various **LED**s, we provide a total of **12** high-accuracy analysis results through technologies such as **AI** algorithms and big data.

### **Economical and Eco-friendly**

It maintains a level of analytical accuracy comparable to that of professional diagnostics, while at a lower price than other products on the market, and an eco-friendly diagnostic device that reduces the use of plastic by 85%.

### **User-friendly**

User convenience such as dashboards that provide environmental information and easy to follow smart guides using illustrations are the top priorities.

### **Customer Management**

All registered customer information is recorded in the cloud, providing an automated customer management process based on the collected data

### **Product and Service Recommendations**

It provides the most suitable product recommendation information based on the diagnosis results, and enables a one-step service that leads to 'diagnosis-recommendation-sales' by connecting with the online store.

### Skin

Pores

Dark Circles

Spots and blemishes

Moisture

Wrinkles

Elasticity

Sensitivity

Pigmentation

Oiliness

Radiance

Dullness

Impurities