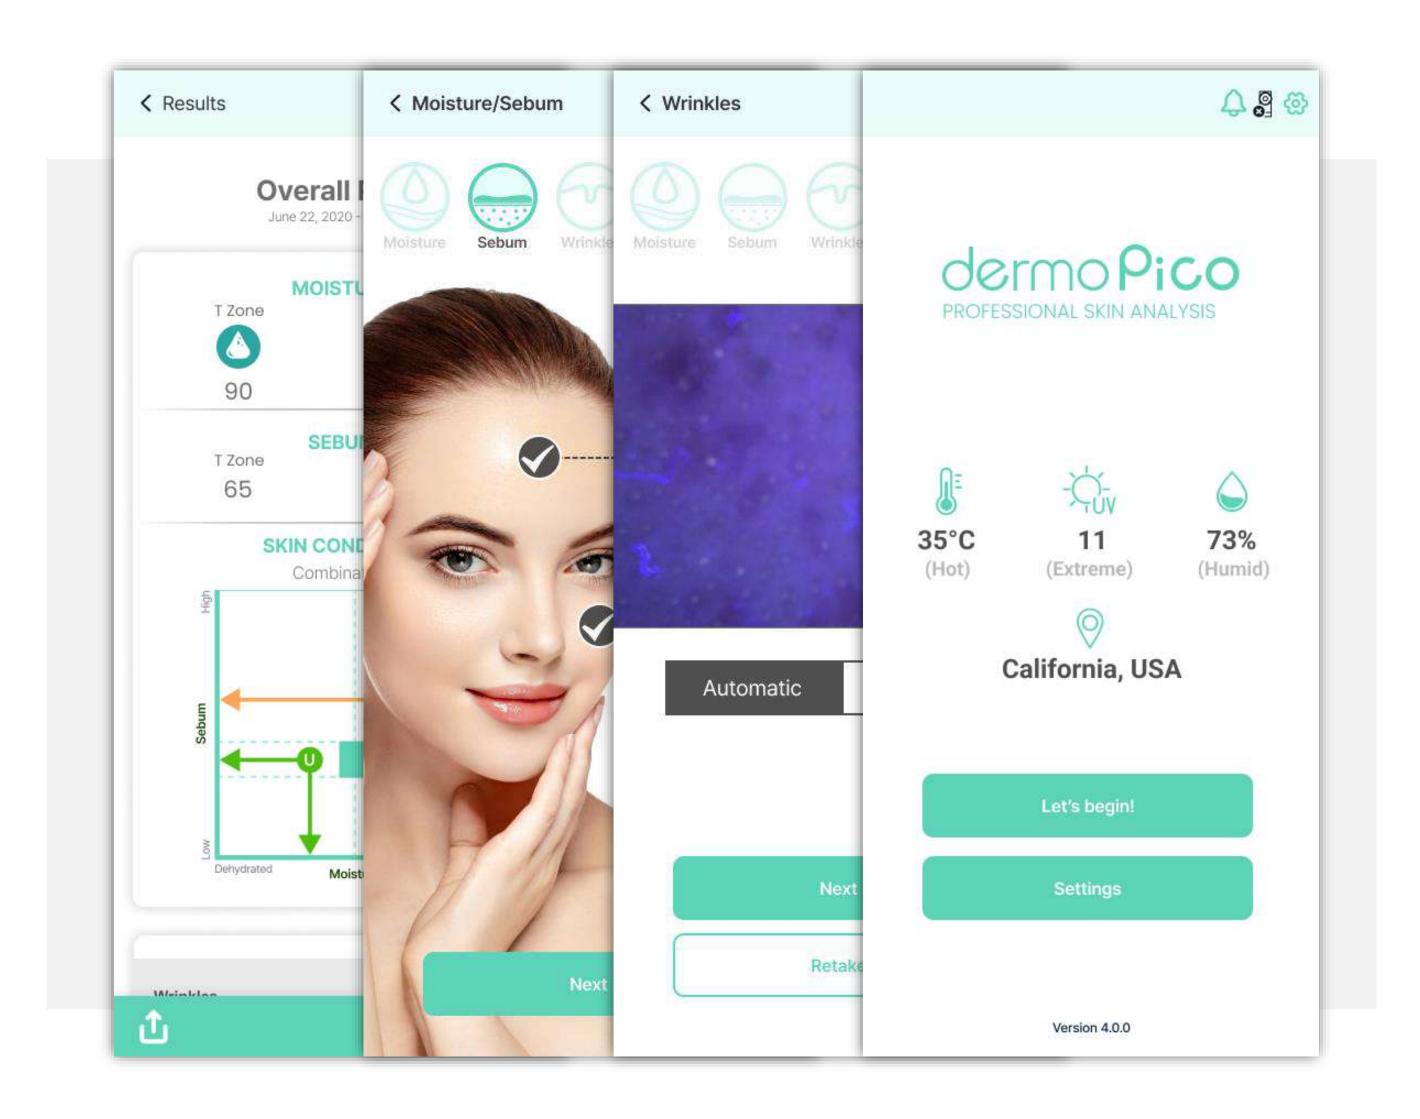

# DermoPico Skin

### Mobile optimization

It is portable with a light weight and slim appearance, easy to attach and detach so you can easily diagnose your skin with a mobile device.

### **High compatibility**

It is easily compatible with all mobile device operating systems such as **Android** and **IOS** 

### Diagnostic techniques

Build an artificial intelligence (AI) analysis algorithm based on big data to provide accurate skin diagnosis results

### High accuracy

Utilizes big data and AI algorithms to provide accuracy analysis results equivalent to large professional analysis instruments

### **Intuitive UI**

After graduating the analysis numbers from 0-99, you can intuitively express them through graphs to easily grasp the complex results

### **User Guide**

Includes smart guides within the application so you can use the system in an easy and correct way