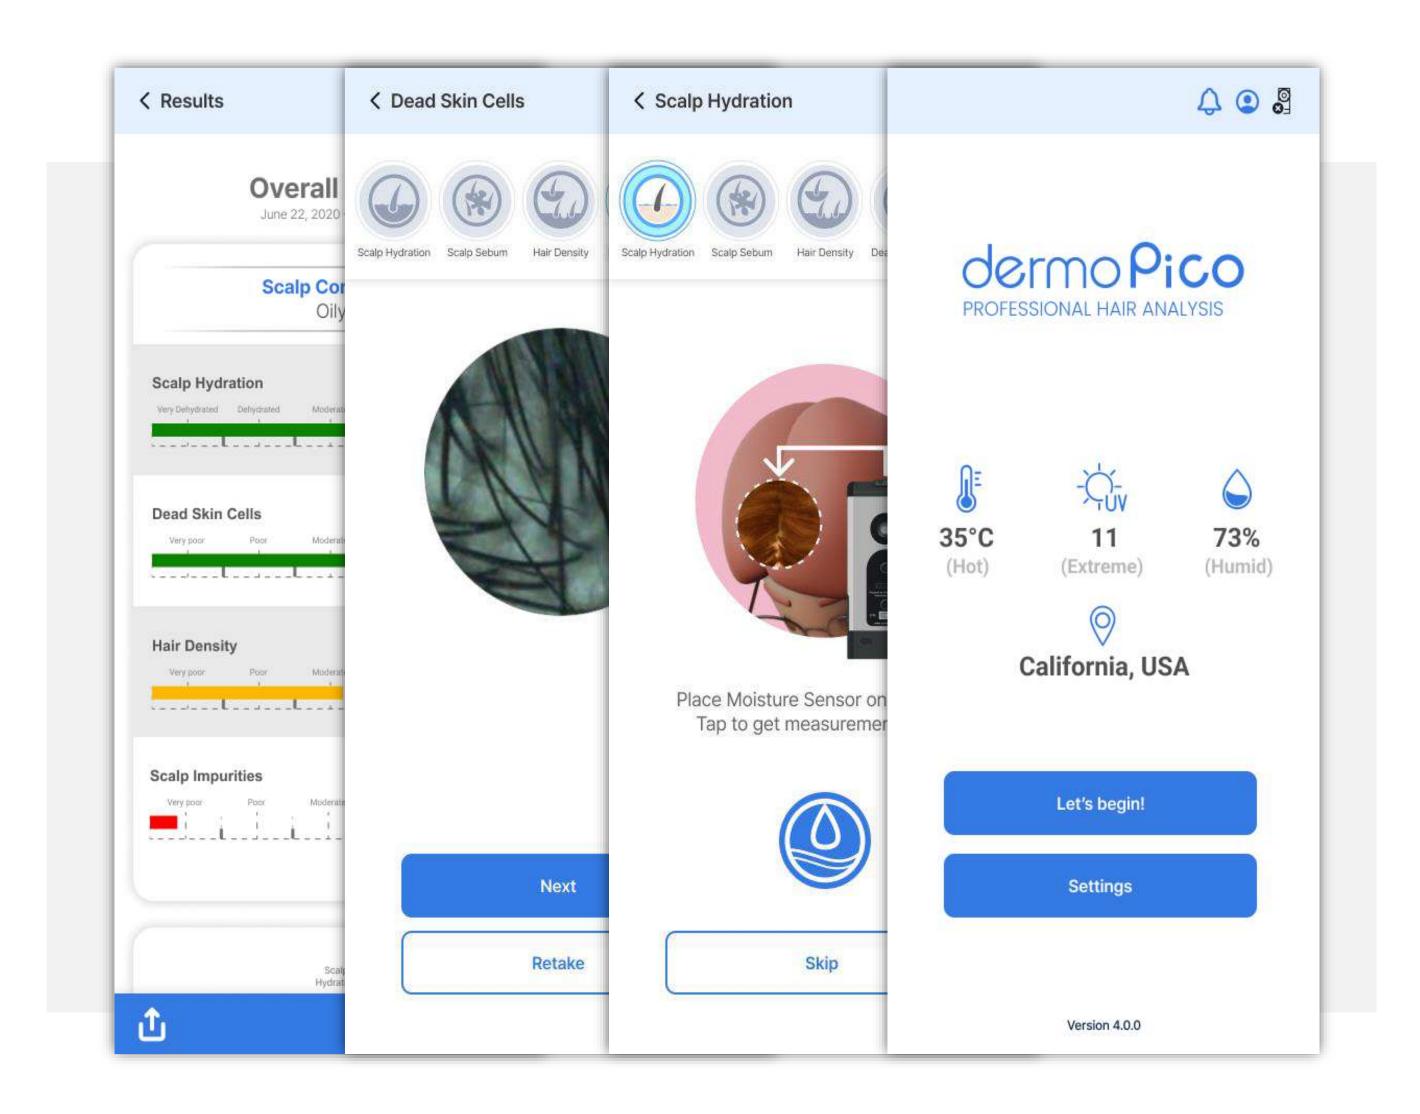

# DermoPico Hair

# Accuracy at the level of a professional diagnostic device

Builds an Al algorithm based on big data to accurately diagnose the scalp in a short time

### High compatibility

It can be easily connected to various mobile operating systems such as **Android** and **iOS** with its light weight and slim appearance,

### Diagnostic techniques

We provide accurate analysis results of **5** types of scalp and hair to provide optimized solutions to customers.

### **Professional system** | DermoPico Hair

### DermoPico Hair