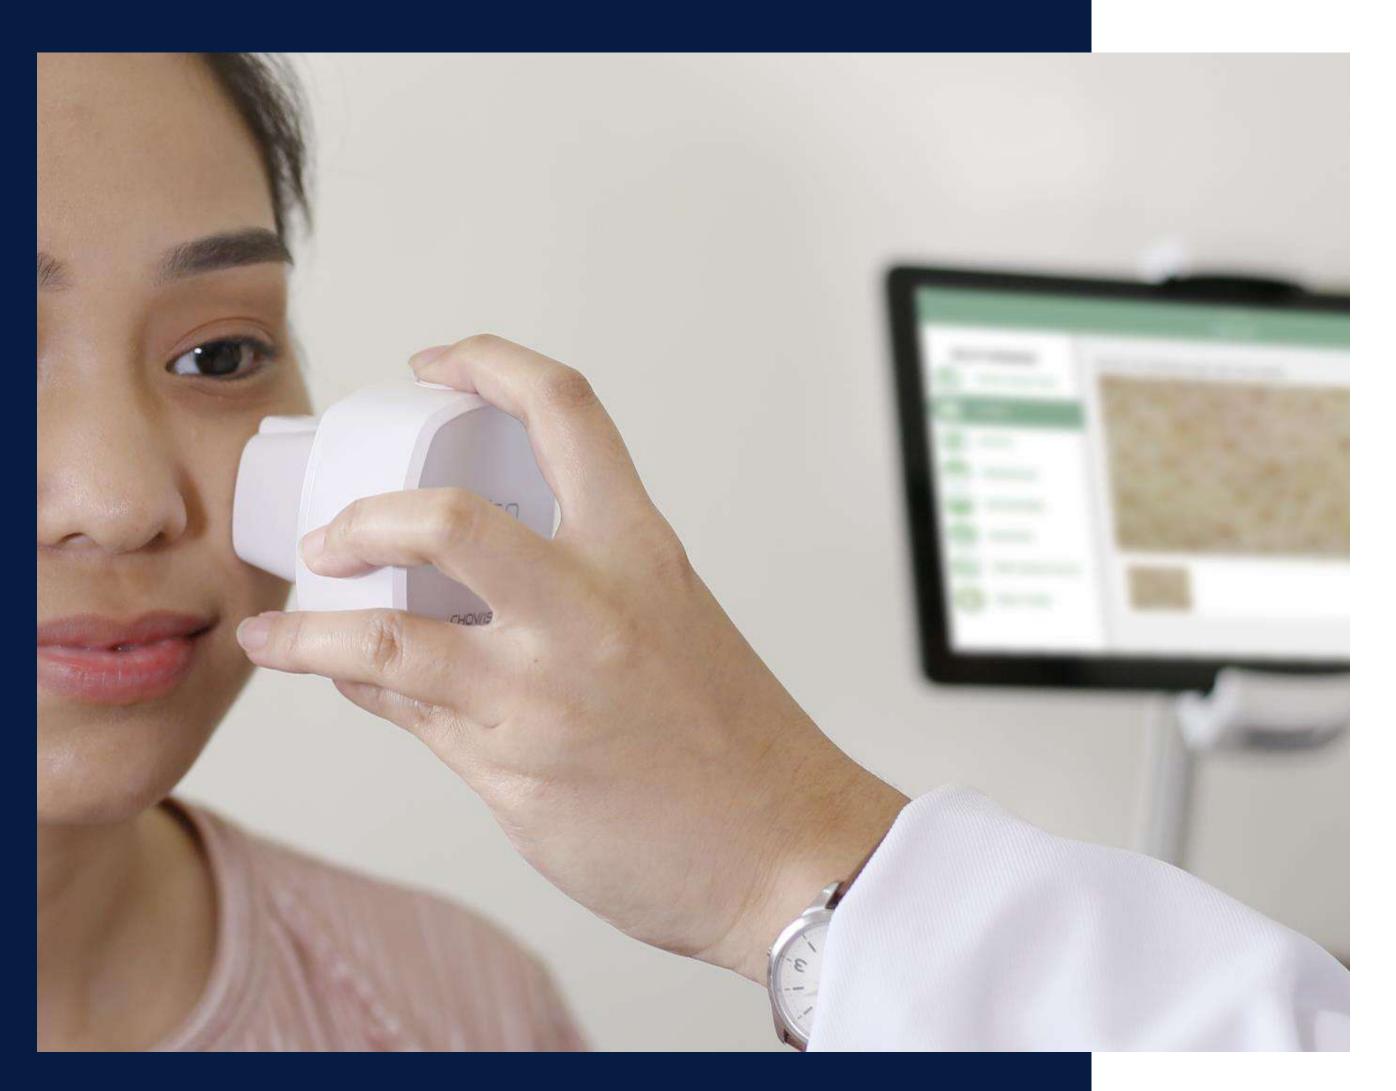

# DermoPrime

### Multi-type system

It is a multi-type system that can analyze both skin, hair and scalp by replacing lenses.

### Hygienic design

A UV lamp that can be sterilized is built into the cradle, so it can be used hygienically and cleanly by many people.

### **Expertise**

Accuracy analysis results at the precision diagnostic level makes the professional customer consultation is easy and convenient.