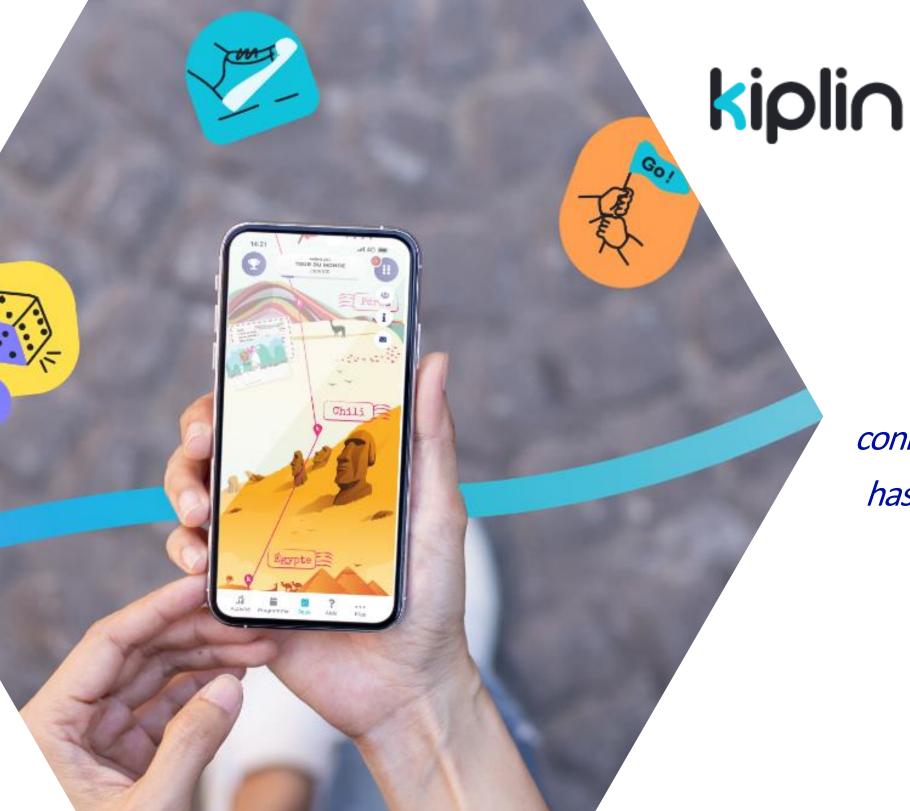

## **Kiplin** #HealthTech #DataManagement #Gaming

*Kiplin's mobile health app offers various physical activity options: connected gaming, collective physical activity sessions, health checks... It has been designed for use by both employees and people with chronic illnesses.* 

The little extra according to Pays de la Loire Region

This is a collective gaming app to improve one's health through physical activity. It has been validated scientifically.

https://www.kiplin.com/fr/ clementine.slembrouck@kiplin.com 07.48.84.00.42