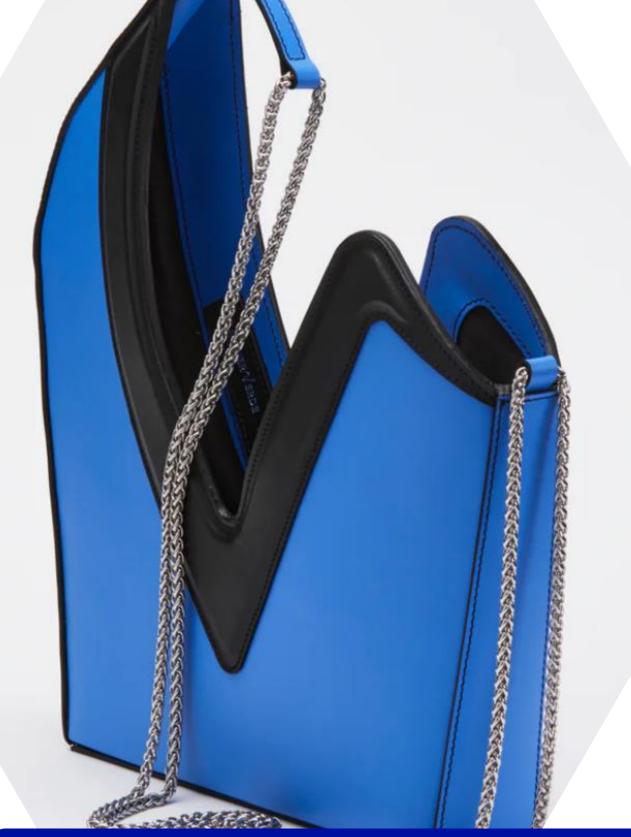

Atelier Verde is a responsible brand that handcrafts original handbags with recycled materials, including tractor inner tubes and vegetable tanned leather. The handbags are customizable and made in France.

## **#Blockchain #Ecommerce #Retail**

Atelier Verde manufactures quality customizable handbags made by French craftsmen who recover and recycle materials: inner tubes, tractor tires. Each bag has its NFT, authenticating each part.

# **Atelier Verde**

https://atelierverde.fr/ contact@atelierverde.fr 07.83.44.85.81