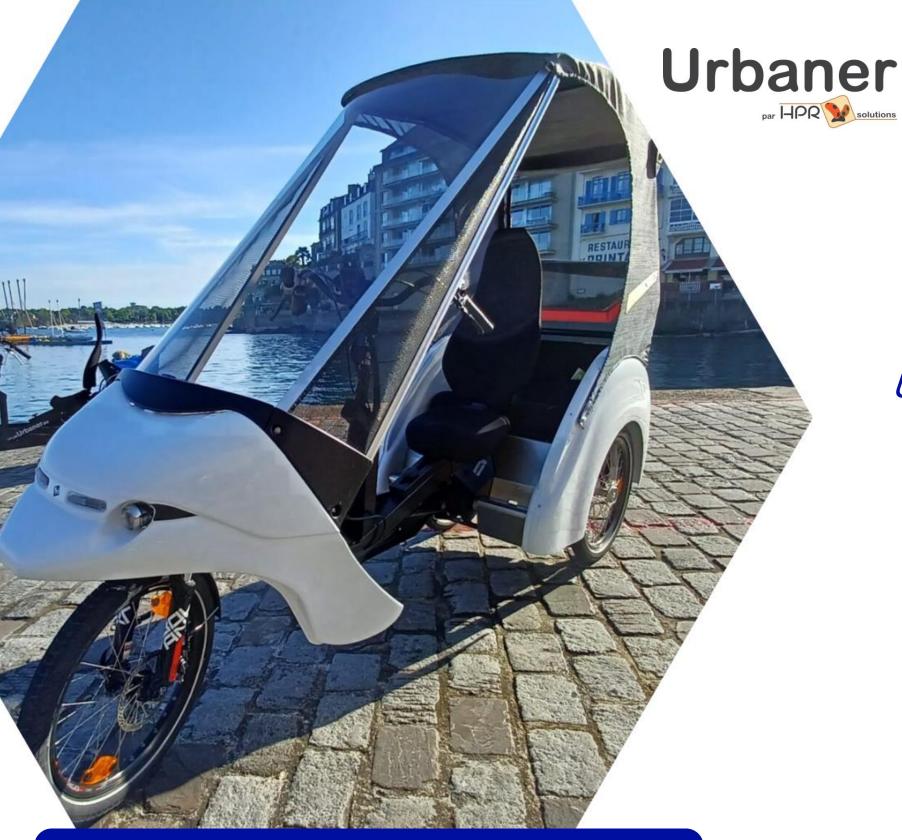

## Urbaner #Mobility #Bike #Cargo

Urbaner developped an electrically-assisted tricycle that can be covered. Its 40-litre trunk, range of over 50km and ability to carry an extra passenger make it ideal for city travel!

https://www.urbaner.eu/ dominique.girard@hprsolutions.fr 06 49 35 51 10

*VoltR reduces environmental impact by recycling lithium batteries to the same performance levels as new ones* 