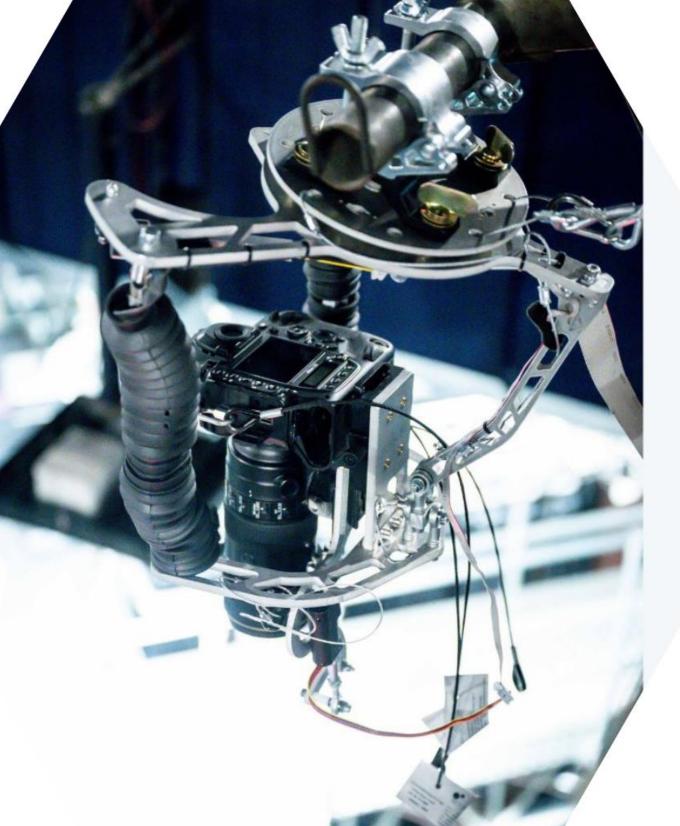

## **QBranch** #SportTech #Media #DeepTech

*Qbot is an innovative automated refocusing systemes for media agencies and photo studios. It was used at the 2021 Olympic Games in Tokyo and in 2022 in Beijing in collaboration with Agence France Presse.* 

The little extra according to Pays de la Loire Region

Qbot is a game-changer in photography: it's portable, weighs just 5kg and is intuitively operated via a smartphone app. It runs on battery or can be plugged in with a cable.