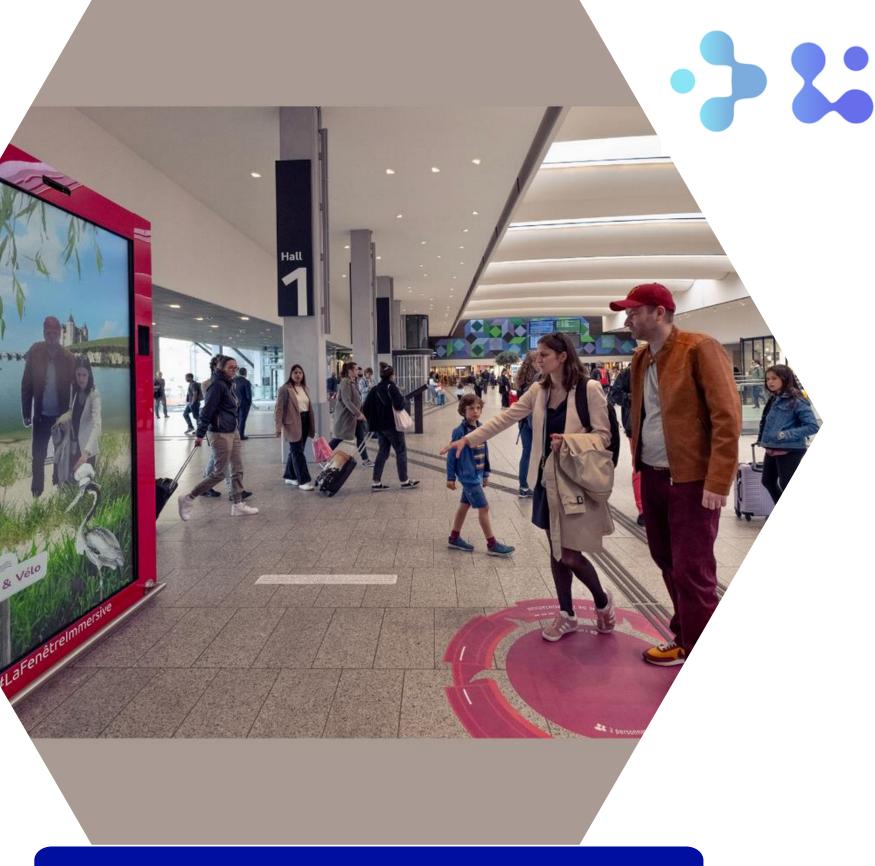

# **DigitaLandmarks** #AI #SmartCity #Advertising

*The Fenêtre Immersive (immersive window or screen) uses AR, VR and AI technology. It is a disruptive experiential screen helping companies to engage and communicate with their audience in a more memorable & sustainable way.* 

## The little extra according to Pays de la Loire Region

This new media makes messages more memorable and engaging for target audiences who can interact with the screen

https://digitalandmarks.com/ lilian@digitalandmarks.com 06.42.84.13.30