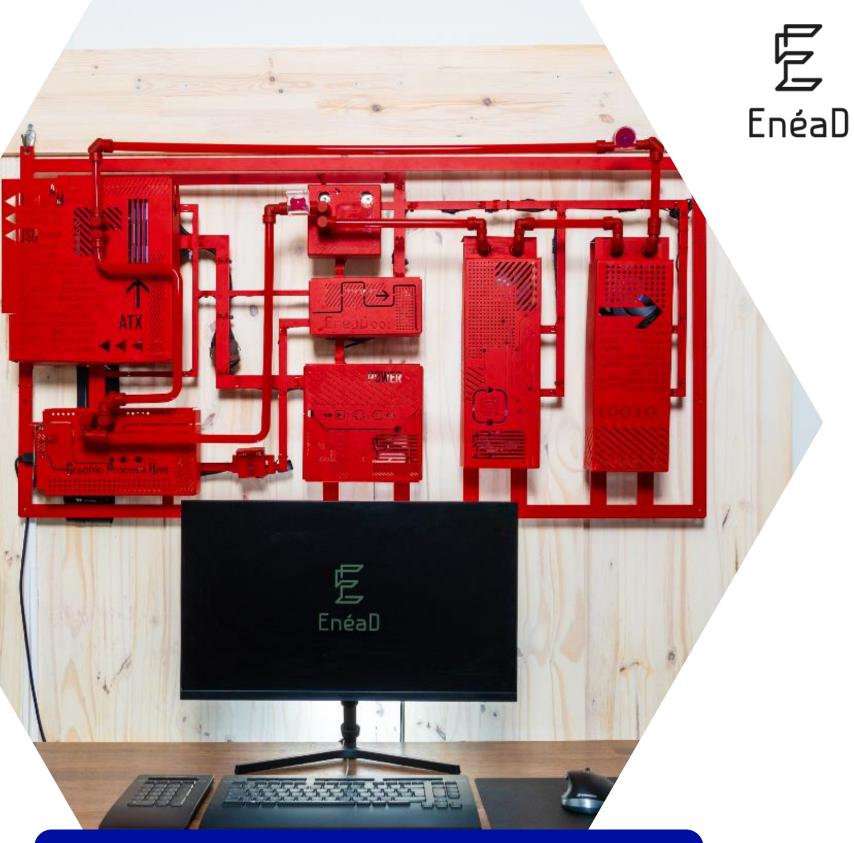

www.eisox.com hello@eisox.com 07.88.23.04.22

The EnéaD watercooling system combines design with monophasic and biophasic technology. Not only does this pioneering and eco-responsible system cut your PC's carbon footprint, it also offers a unique style to enjoy.

## **EnéaD** #Hardware #Design#LiquidCooling

EnéaD's watercooling system offers a creative and tailored design for your PC. It can be configured to your specific needs (work, gaming, designing, etc.).

www.enead.com jb@enead.com 06.19.46.22.90