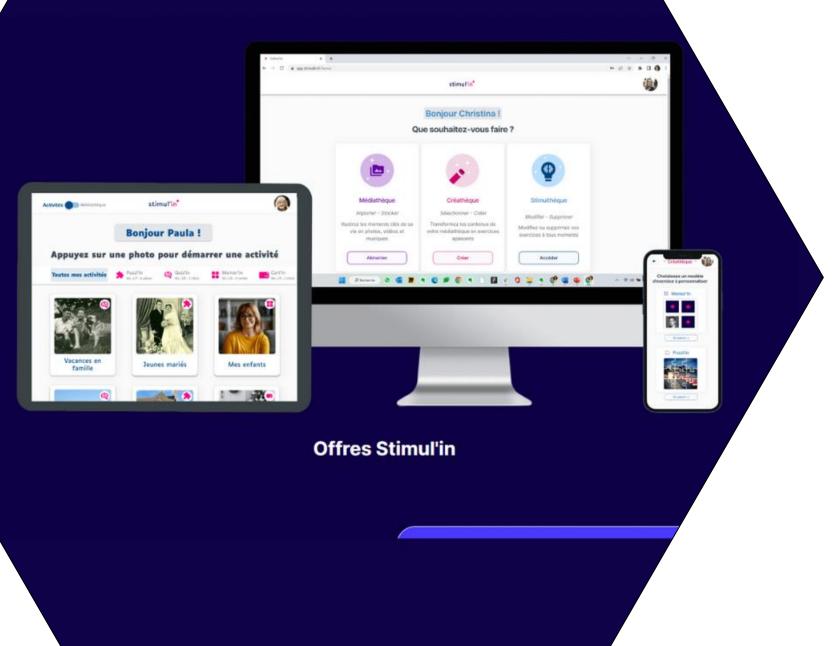

## stimul'in

Stimul'in is the first intergenerational platform for ergonomic, upgradable and customizable brain games based on memories (photos, vidéos...). Each family member can contribute to the shared media library!

The little extra according to Pays de la Loire Region

This fun and user-friendly platform has been designed by healthcare professionals to stimulate memory and attention. It turns all types of memories into puzzles, quizzes and memory games.

## **Stimul'in #Health #Memories #Family**

www.stimulin.fr amelie@stimulin.fr 06.37.53.25.29

Its convertible top and the ability to take on extra passengers bring it closer to car use.