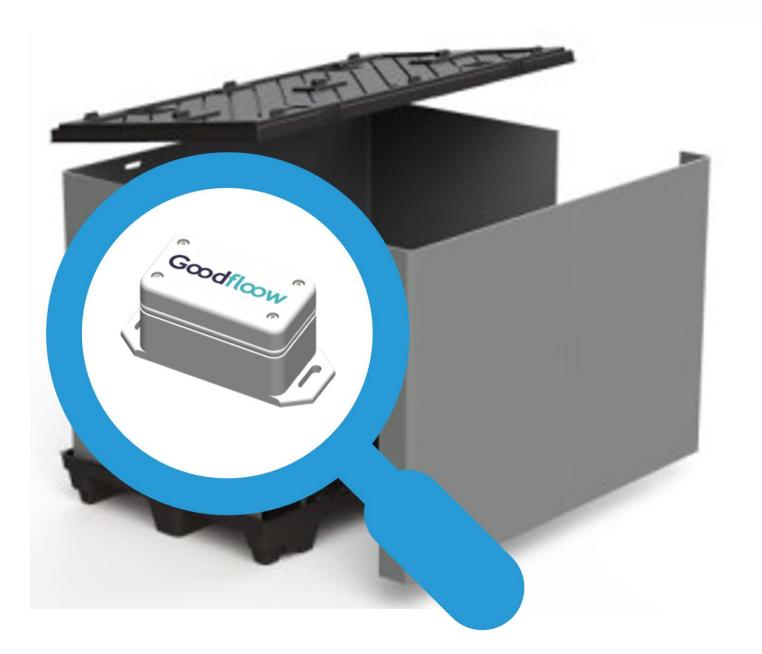

# **Goodfloow** #DeepTech #loT #SupplyChain

Goodfloow uses IoT to automate and track reusable industrial packaging, thus helping to decarbonise the Supply Chain. This provides an alternative that is 3 times cheaper than single-use packaging.

## The little extra according to Pays de la Loire Region

Unlike the competition, GoodfLoow doesn't geolocalise packages. Instead, it uses IoT to identify the user of each package 24/7, anywhere in Europe. No infrastructure required. It's a great alternative to disposable packaging as a way to cut CO2.

www.goodfloow.com ronan.le.roy@goodfloow.com 06.02.50.71.24