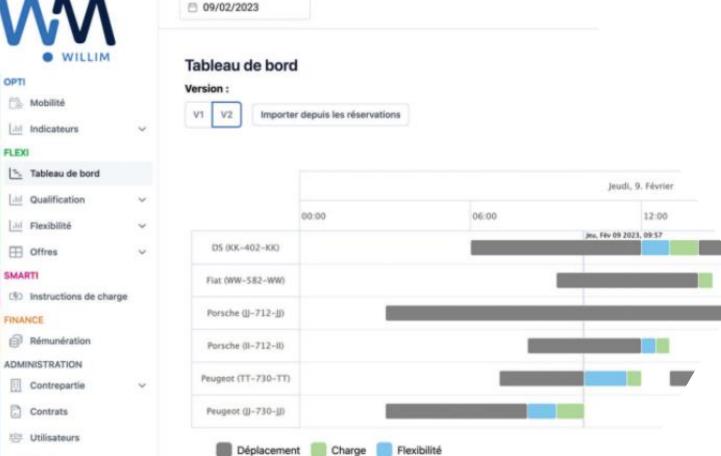

*Willim provides fleet tracking and management via 3 services:* identification of electric fleet flexibility potential, smart management of charging stations and smart allocation of vehicles

Services

🗄 Paramètres

Admin Willim Gestionnaire de flotte

This system allows charging stations and vehicles to be supervised in real time. It provides business value, improves environmental indicators and optimises fleet allocation, all via an algorithm.

## WilliM **#GreenTech #SmartMobility #FleetManagement**

https://www.willim.io/ olivier.forcet@willim.io 06.73.53.79.89