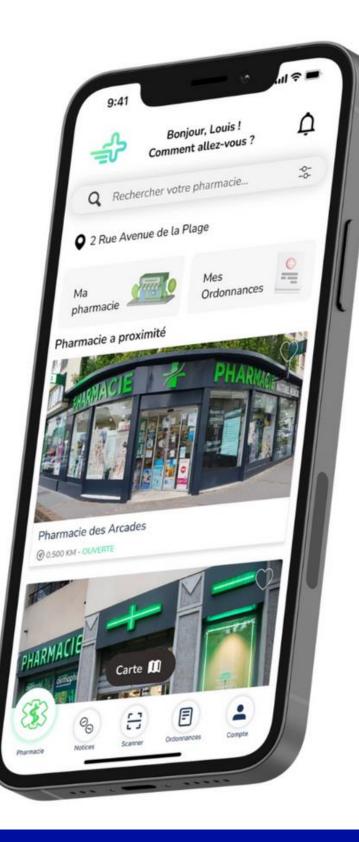

## YouCie

# YouCie #HealthTech #EHealth #Recycling

YouCie is a management interface that complements all pharmacy management software. It is connected to a patient app and can handle all prescription formats: paper or digital, thus giving pharmacists more time to advise their clients.

The little extra according to Pays de la Loire Region

YouCie is the first mobile app offering a complete health service "click and advice" for pharmacists : treatment prompts, home delivery, medicine collect. The key benefit is better care.

youcie.salon@gmail.com 06.68.59.87.79