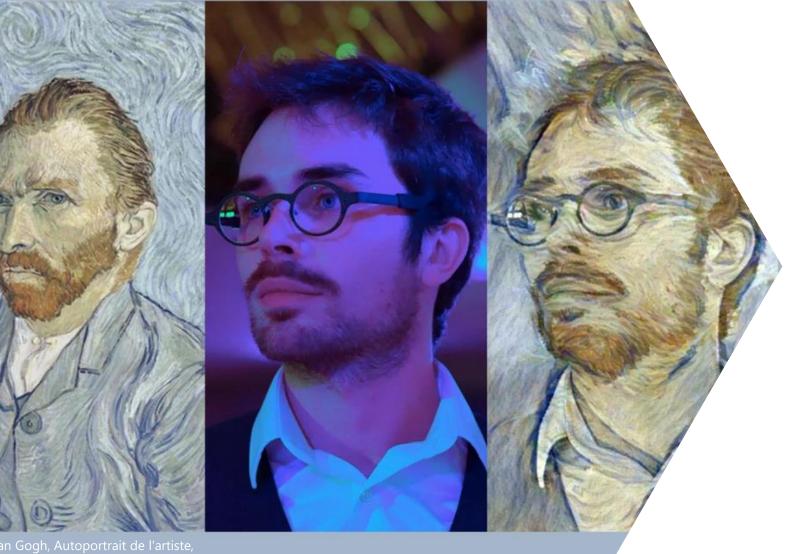

#### The little extra according to Pays de la Loire Region

Artify offers a new, personalised and entertaining experience that reconnects people and businesses to art. The AI-based photo booth enables participants to enjoy an unforgettable experience and to keep a printed souvenir.

Photobooth Arty is the first photo booth that turns visitors into styles of artwork using Al-generated digital art from a library of more than 1 million works of art!

www.artify.fr christophe.roux@artify.fr 06.88.20.50.83