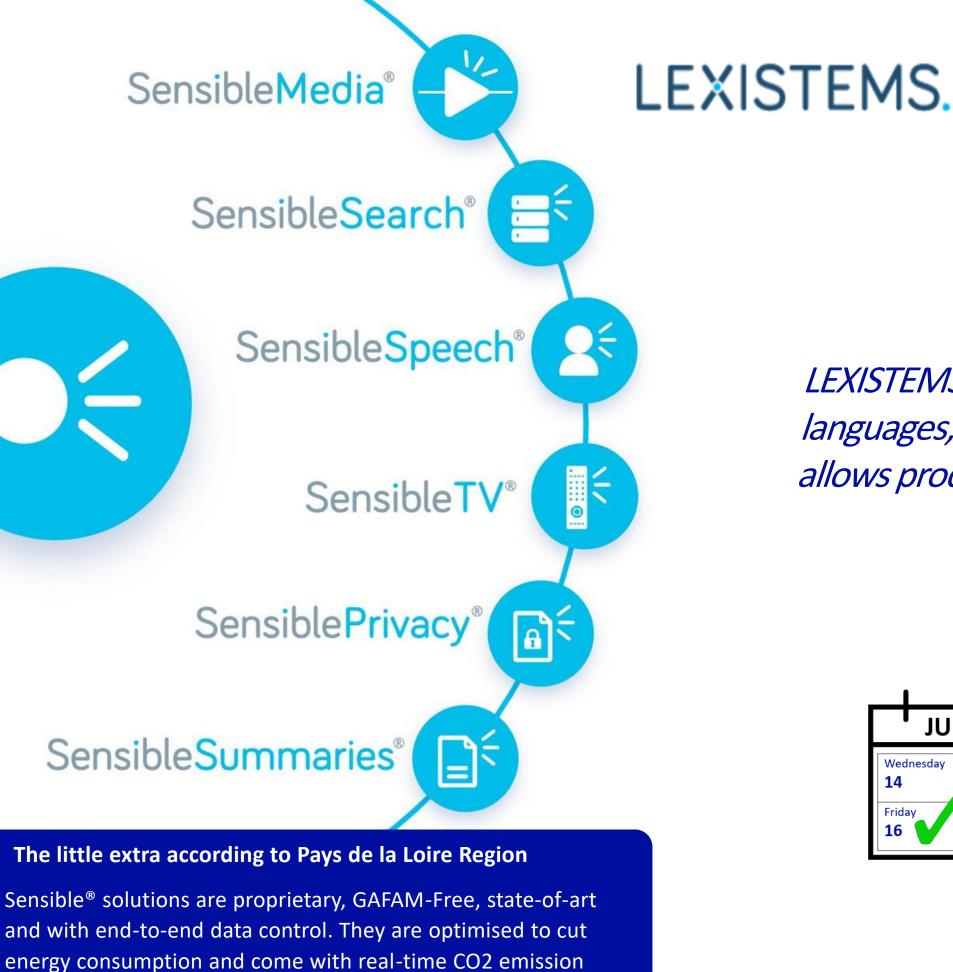

LEXISTEMS markets French sovereign AI that processes, in multiple languages, documents (text and media) according to meaning. This allows products, applications and services to meet the real needs of users.

dashboards.

# LEXISTEMS **#DeepTech #AI #IT**

https://lexistems.com/ ferdinand.duvillier@lexistems.com 06.45.46.13.79

Give your indoors a green make-over and make the best use of the space available with stackable and appealing pots that require little attention