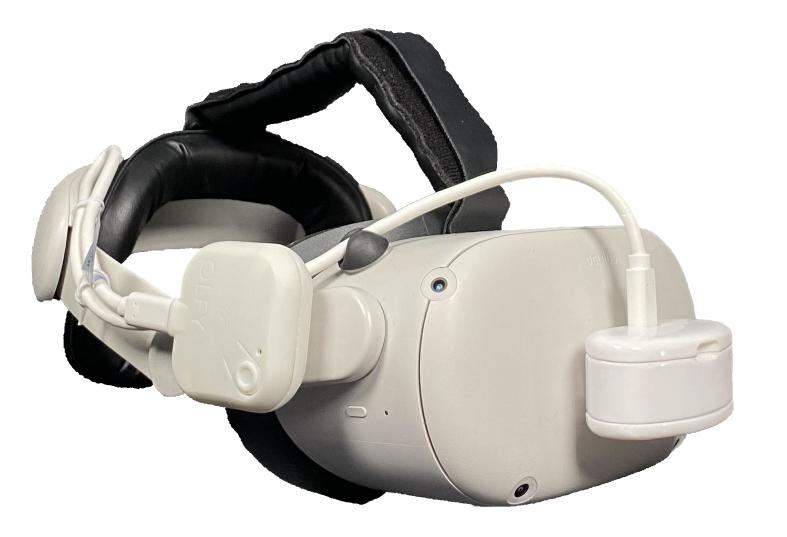

## Olfy provides multi-sensory and meaningful experiences by incorporating smells into virtual reality. Scents are elaborated by "Noses".

### The little extra according to Pays de la Loire Region

Olfy honors the experience and emotions by integrating the olfactory dimension into VR headsets to enjoy a complete and multi-sensorial immersion, controlled by a mobile application and adaptable to any immersive equipment.