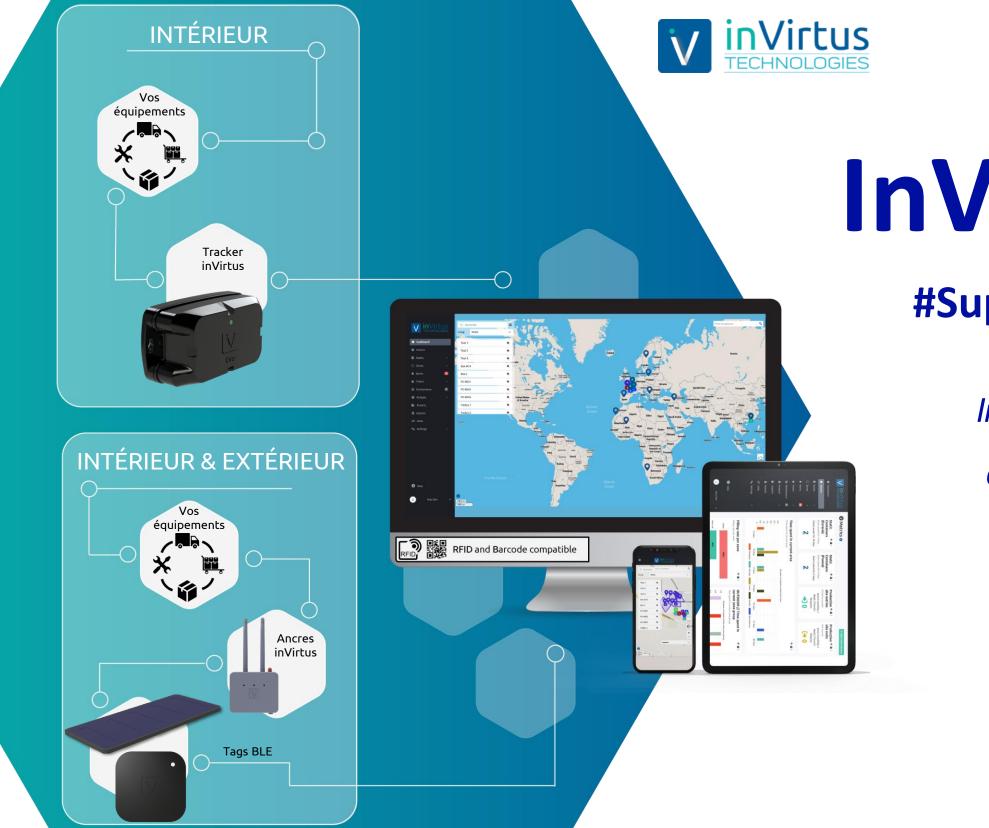

# InVirtus Technologies

# **#SupplyChain #DataManagement #Cloud**

InVirtus offers an IoT solution to quickly geolocalise assets, automate inventory, and optimise use and maintenance.

## The little extra according to Pays de la Loire Region

InVirtus stands out forits new range of Solar and Bluetooth lowenergy technology for manufacturers and logistics operators. They allows assets and manufacturing orders to be geolocalised while managing alerts and reporting.