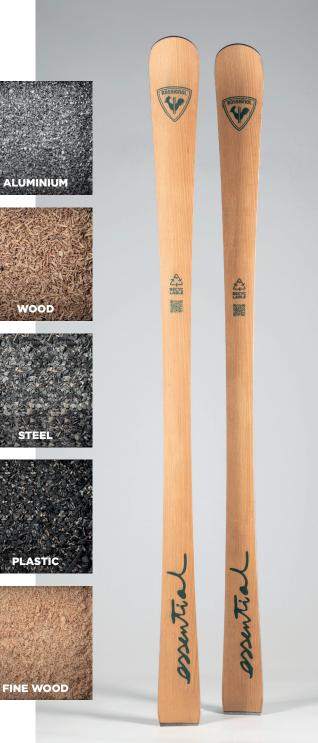

#### **Recycled, certified & bio sourced materials** represent 73% of the ski.

34% Recycled Material

32,7% of which is beech wood from PEFC<sup>™</sup> labeled forests

# The ski is **77%**

#### 7 TIMES MORE THAN A STANDARD SKI

### **35%** ALUMINIUM

Recycled in organized facilities, aluminum is infinitely recyclable today.

# 35% wood

Wood chips are reused in various construction materials. We are actively working on solutions that will allow these to be reused in future Rossignol skis.

RECYC LABLE

77%

17%

### 7% STEEL

Recycled in organized facilities, steel in infinitely recyclable today.

# 12% PLASTIC

Sorted, recovered, and repurposed as a source of energy. We work actively with the recycling sector.

# 5% FINE WOOD Sorted, recovered, and repurposed

as a source of energy. We work actively with the recycling sector.

6% WASTE

Throughout the different stages of grinding and sorting ski materials, only 6% goes towards waste.