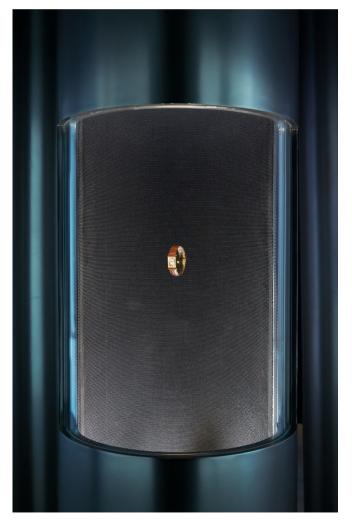

# THE GRAVITY DISPLAY

With our patented technology, we bring movement to any temporary or permanent installation and deliberately conceal our technology, to focus the spectator's eye on the object you want to highlight,

For the first time ever, we offer a 100% controlled levitation to highlight your product without any visible support, creating a fully immersive visual experience and adding various types of movement to your display such as rotating the product to offer a full 360° rotating view to show its smallest details.

## **PLUG & PLAY**

This product comes with a lighting and levitation system installed with a 35x35 cm levitation area, allowing for one object to rotate on itself and move up to down. The background can be adapted to your needs and the display easily integrated in an existing furniture or larger structure.