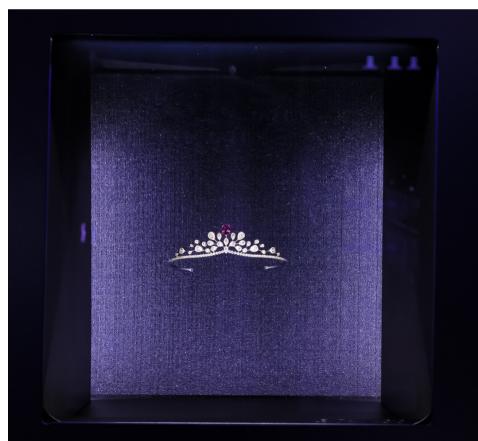

# THE GRAVITY DISPLAY

With our patented technology, we bring movement to any temporary or permanent installation and deliberately conceal our technology, to focus the spectator's eye on the object you want to highlight,

For the first time ever, we offer a 100% controlled levitation to highlight your product without any visible support, creating a fully immersive visual experience and adding various types of movement to your display such as rotating the product to offer a full 360° rotating view to show its smallest details.

## **PLUG & PLAY**

This product comes with a lighting and levitation system installed with a 35x35 cm levitation area, allowing for one object to rotate on itself and move up to down. The background can be adapted to your needs and the display easily integrated in an existing furniture or larger structure.