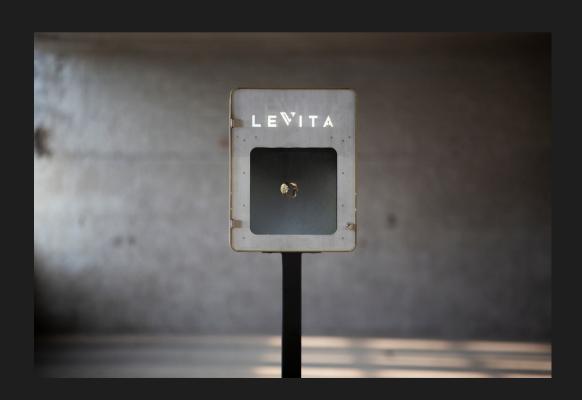

# THE GRAVITY DISPLAY

With our patented technology, we bring movement to any temporary or permanent installation and deliberately conceal our technology, to focus the spectator's eye on the object you want to highlight,

For the first time ever, we offer a 100% controlled levitation to highlight your product without any visible support, creating a fully immersive visual experience and adding various types of movement to your display such as rotating the product to offer a full 360° rotating view to show its smallest details.

## **PLUG & PLAY**

This product comes with a lighting and levitation system installed with a 35x35 cm levitation area, allowing for one object to rotate on itself and move up to down. The background can be adapted to your needs and the display easily integrated in an existing furniture or larger structure.