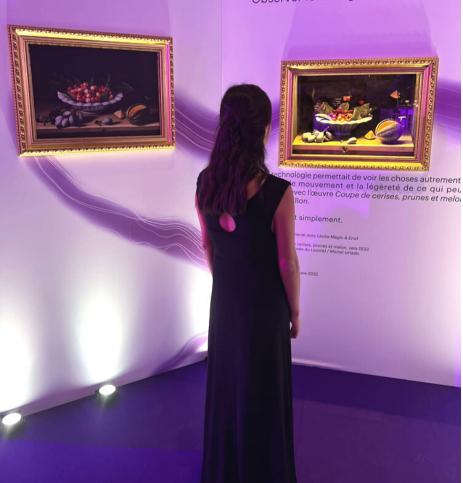

# THE GRAVITY DISPLAY

With our patented technology, we bring movement to any temporary or permanent installation and deliberately conceal our technology, to focus the spectator's eye on the object you want to highlight,

For the first time ever, we offer a 100% controlled levitation to highlight your product without any visible support, creating a fully immersive visual experience and adding various types of movement to your display such as rotating the product to offer a full 360° rotating view to show its smallest details.

## Our goals

- Dazzle the eyes by delivering a magical & immersive visual experience
- Provide a 360° display, illustrating a product's finest details
- Create powerful and ultra shareable marketing content to maximize your reach across social networks and media platforms