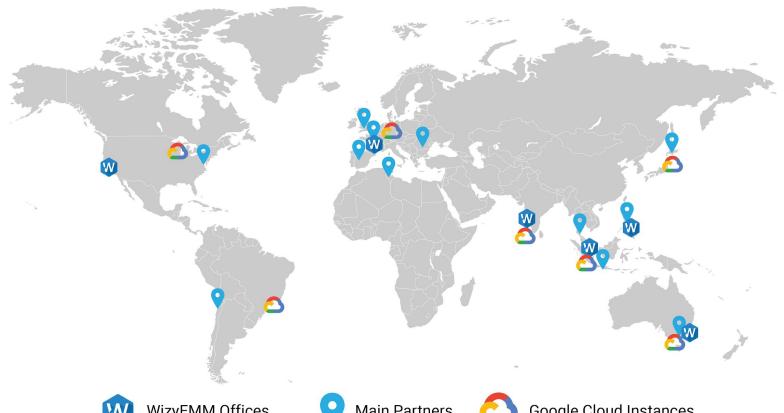

### Wizy: Digital SaaS solutions for Frontline work

- HQ in Paris, France
- Founded 2016
- o Team of 30
- Tech team in Angers (FR) and Manila (PH)
- 250 customers in 30 countries on 5 continents
- Owned by the founders

# Global Android Enterprise Player