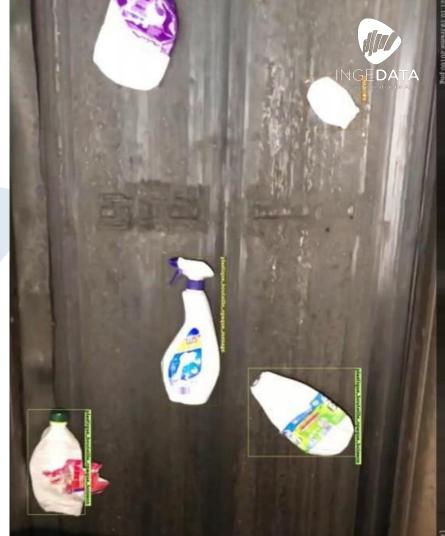

## Recycling

Speeding up thedeployment of material detection models across recycling sites