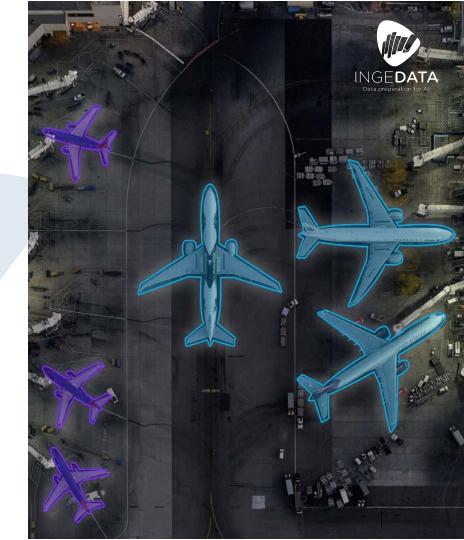

## Satellite images

Ingedata collaborated with Preligens to build a team of photo interprets on satellite images