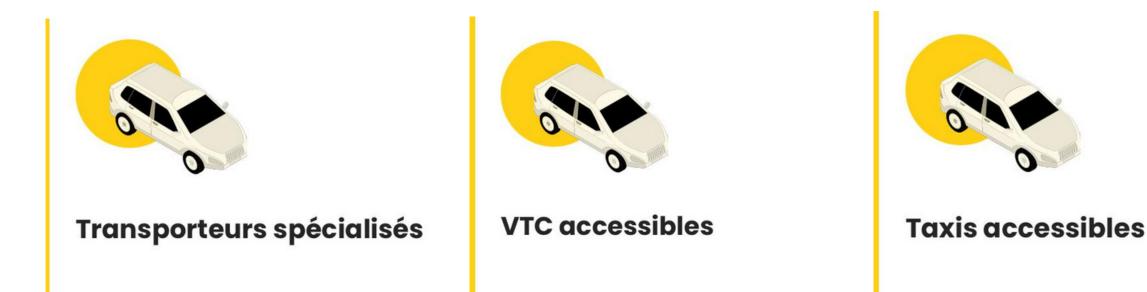

### Three types of services

VeebyA offers personalized assistance to meet the specific needs of individuals with reduced mobility by collaborating with three types of transportation providers: independent drivers, accessible taxis, and specialized transport companies.

This diversity of providers allows us to offer a tailored transportation solution that meets the unique needs of each VeebyA user. Users can choose the type of transportation and driver that best suits their needs and budget.

This flexibility enables VeebyA to cater to a wide range of requests, whether for one-time trips or regular transportation needs."

VeebyA ensures to collaborate exclusively with drivers who have received training in the transportation of people with reduced mobility (TPMR), enabling them to provide tailored assistance to the specific needs of individuals with reduced mobility.