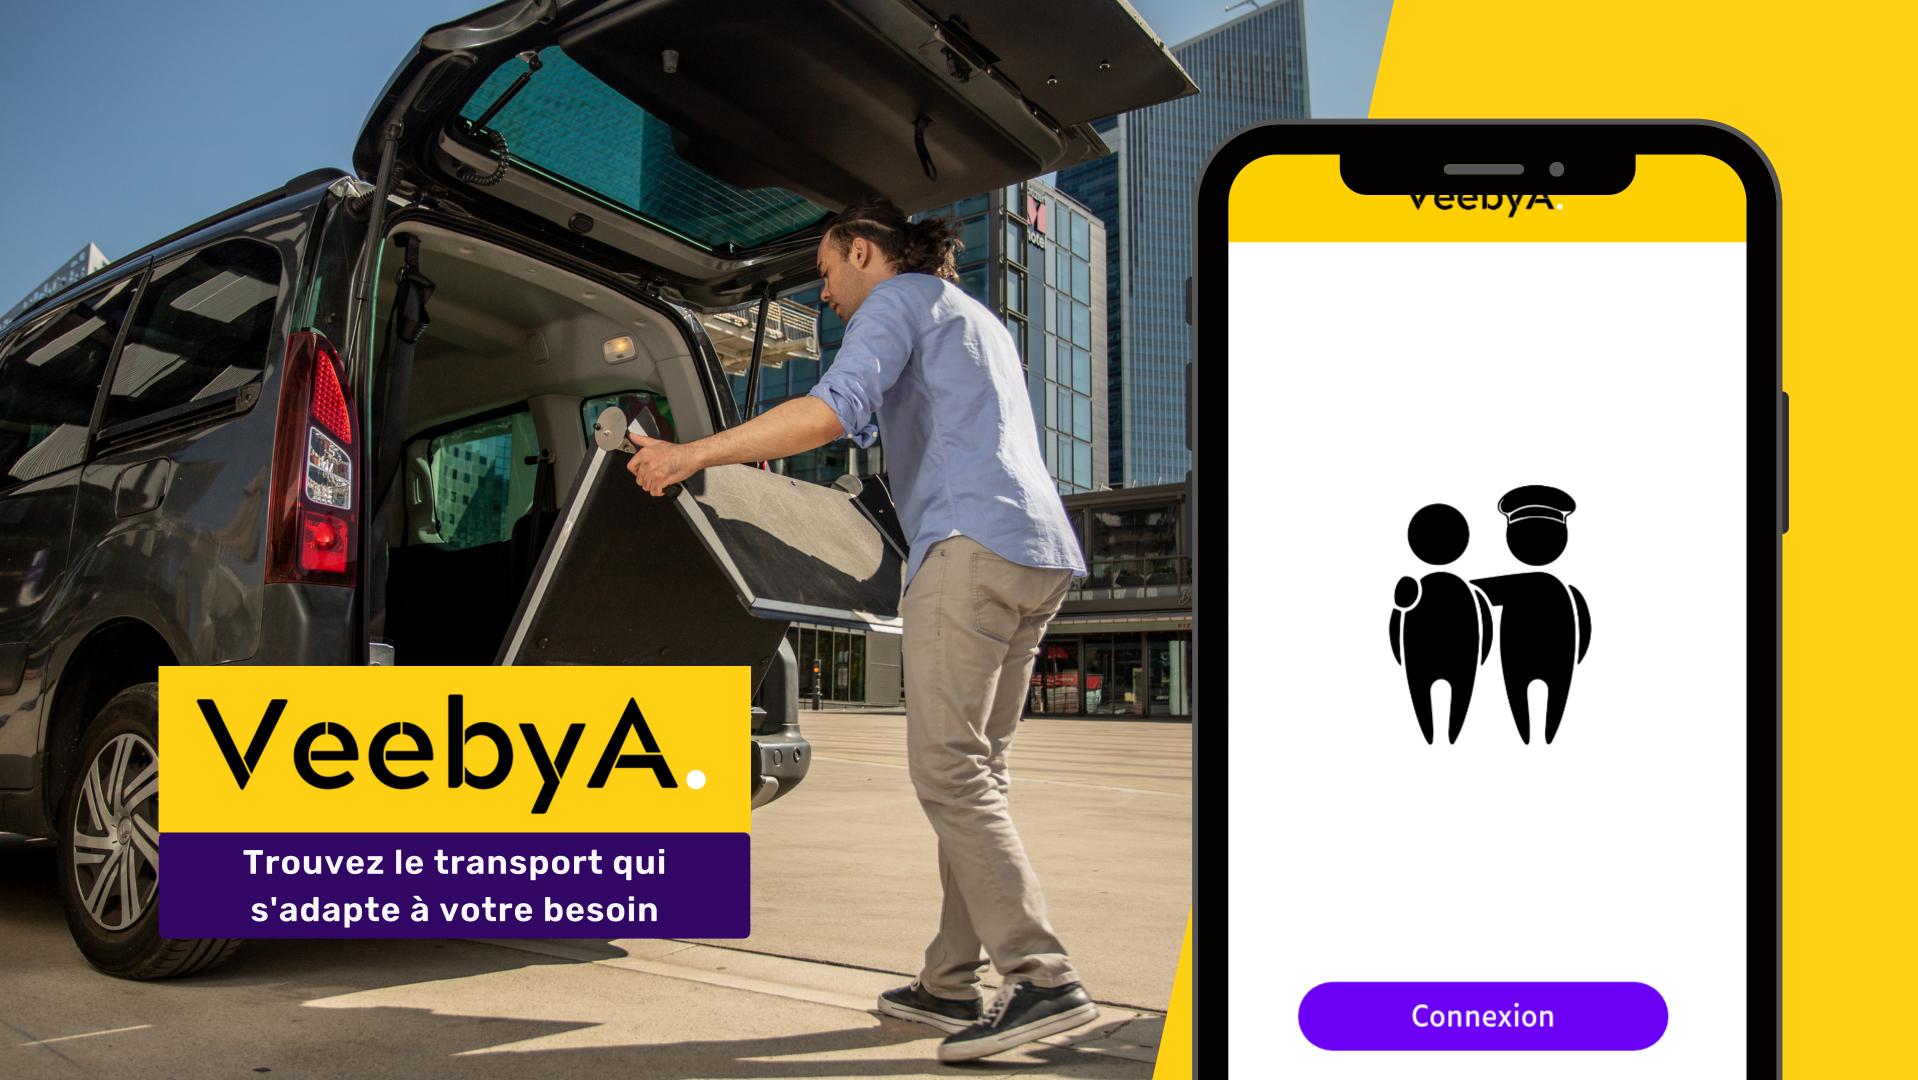

### Our service

Our company offers a fully customizable specialized transportation service that caters to the specific needs of individuals with disabilities. Available 24/7, 365 days a year, our service is there to support you in all your journeys.

The first platform for booking vehicles with specialized drivers in reduced mobility.

TÉLCHARGER L'APPLI

"The VeebyA team provides daily support to individuals with disabilities in all their journeys, offering them three types of services."

### Three types of services

VeebyA offers personalized assistance to meet the specific needs of individuals with reduced mobility by collaborating with three types of transportation providers: independent drivers, accessible taxis, and specialized transport companies.