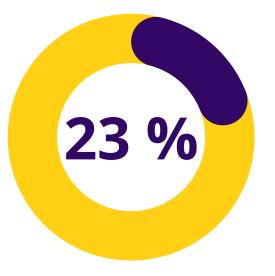

# 9 out of 10 French people experience accessibility difficulties when traveling.

Source: APF survey of 12,000 people, more than 50% of whom were disabled