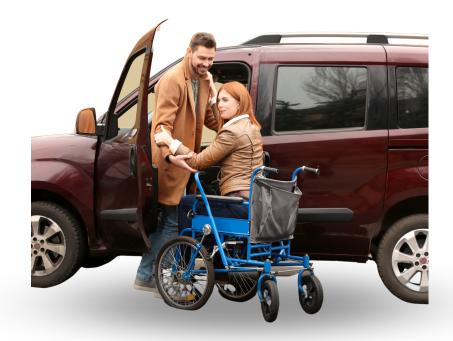

#### 12 million disabled people in France.

2,300,000

Individuals with motor disabilities

2,760,000

Needs for mobility aids/equipment

We primarily target individuals who face the greatest challenges in mobility, including wheelchair users, pregnant women, elderly individuals, and those with visual impairments, among others.

### Our service

Our company offers a fully customizable specialized transportation service that caters to the specific needs of individuals with disabilities. Available 24/7, 365 days a year, our service is there to support you in all your journeys.