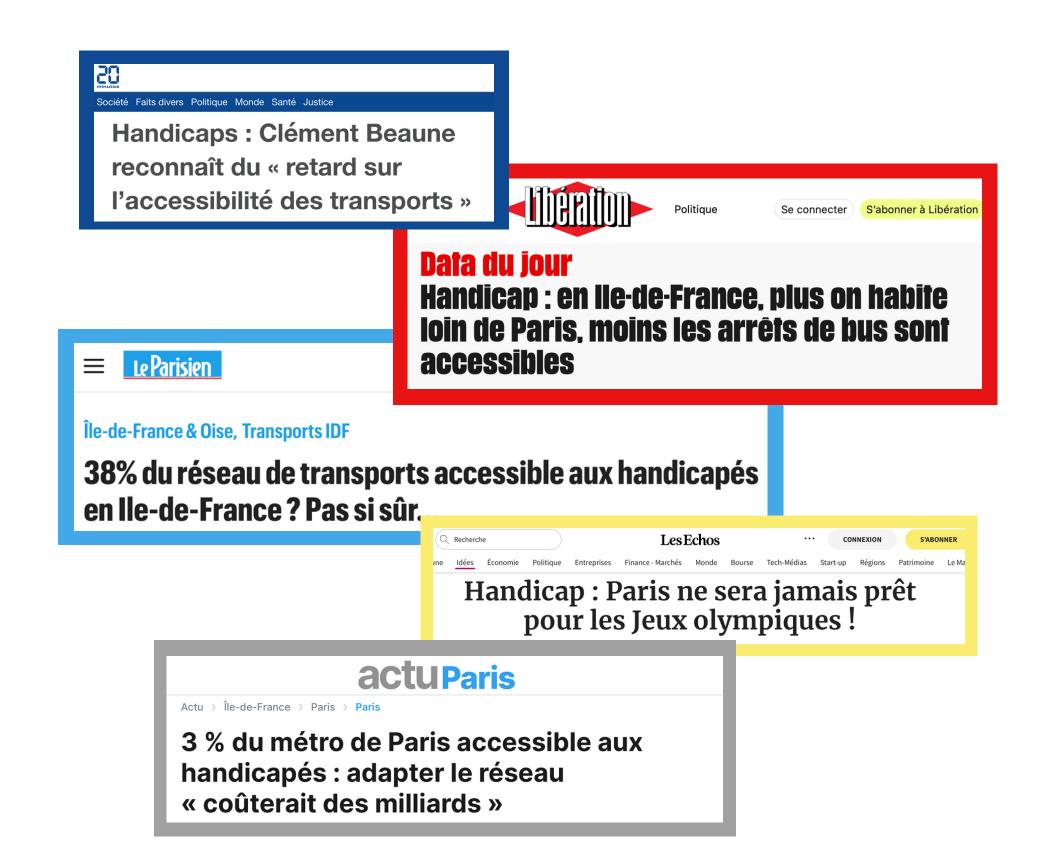

# 9 out of 10 French people experience accessibility difficulties when traveling.

Source: APF survey of 12,000 people, more than 50% of whom were disabled