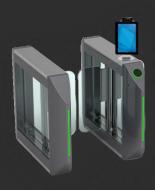

### A WIDE CHOICE OF BIOMETRIC KIOSK HARDWARE CONFIGURATIONS

Smartphone/Tablet

**POS/Terminals** 

**Custom Kiosk** 

Kiosk OS

3D Camera

Time-of-Flight

**Structured Light** 