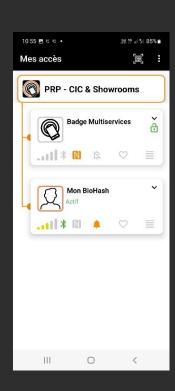

Premier Access Pack ID extends the employee, partner or regular visitor journey by providing extended services such as parking access, elevators, shared printers, employee's lockers, cafeteria payments or company nursery accesses.

Thanks to Premier Access Pack ID multi-services support, enterprises can now easily and remotely manage all their access control services across their premises and around the globe with only one solution.