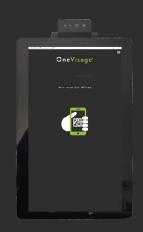

#### **Premier Access Pack ID secure & hands-free journey**

- 1. Pack ID mobile app. detects biometric kiosk proximity via Bluetooth Low Energy (BLE)
- 2. Biometric kiosk securely reads User ID & biometric hash from Pack ID mobile app.
- 3. User looks at kiosk 1-2 seconds to perform a 3D facial verification locally
- 4. Biometric kiosk sends back verification result to Pack ID mobile app. via BLE
- 5. Pack ID mobile app. unlocks badge ID presentation to door reader via BLE
- 6. Door reader sends an authorization request to the Access Control System
- 7. Access Control System grants access to the badge ID and opens the door/gate