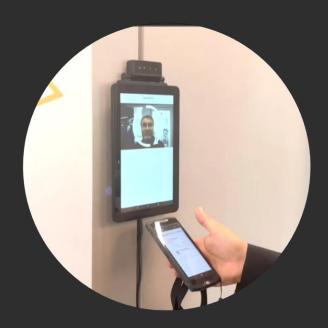

#### **Premier Access Pack ID secure & hands-free journey**

- 1. Pack ID mobile app. detects biometric kiosk proximity via Bluetooth Low Energy (BLE)
- 2. Biometric kiosk securely reads User ID & biometric hash from Pack ID mobile app.
- 3. User looks at kiosk 1-2 seconds to perform a 3D facial verification locally
- 4. Biometric kiosk sends back verification result to Pack ID mobile app. via BLE
- 5. Pack ID mobile app. unlocks badge ID presentation to door reader via BLE
- 6. Door reader sends an authorization request to the Access Control System
- 7. Access Control System grants access to the badge ID and opens the door/gate

By adding 3D facial biometry as a strong second factor, Premier Enterprise Access offers premium security levels to enterprises. The solution is 100% resilient to photo or video deep-fake presentation attacks and implements end-to-end ZERO Trust concept such as encrypted communication data, no biometric database, no authentication server.