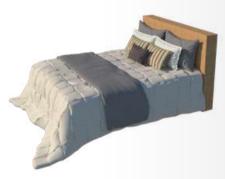

# HOME DESIGNS A room that grows with you...

Sintra Baby park L: 1.60m W:1.60m H:0,40m

Aveiro Queen size bed base L:2.40m W: 1.60m H:0.40m

Albufeira Double bed base L:2.00m W:1.40m H:0.40m

Toddler Bed Base L: 1.80m W:0.80m H:0,40m

#### Hamburg

Compact Bed base L:2.00m W:1.40m H:0.40m Sustains up to 625kg

#### Cascais

Queen size bed base w/ nightstand L:2.00m W: 1.60m H:0.40m