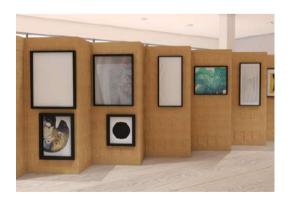

#### FAIRS & EXPOSITIONS

Here are several different configurations for event setup's. Make a green wall for your wedding backdrop, or to create your event stand.

Curate your gallery with this dynamic system and change it anytime you need.