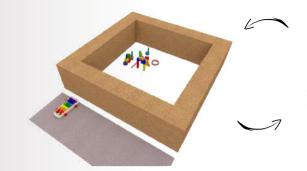

# HOME DESIGNS A room that grows with you...

Sintra Baby park L: 1.60m W:1.60m H:0,40m

Aveiro Queen size bed base L:2.40m W: 1.60m H:0.40m

Albufeira Double bed base L:2.00m W:1.40m H:0.40m

Toddler Bed Base L: 1.80m W:0.80m H:0,40m

#### **BABY GYM / SCHOOLS**

CORKBRICK's Baby gym will allow children to use their imagination and create their own space. Also, the material CORK is harmless in any bumps or falls!

The blocks allow kids to easily assemble and dissassemble and it's lightweight. With this system every space can have several possible configurations, adapting space to the phases and events in a School or university: Creating Showcase Galleries, Anual Theatres, Assemblies,...