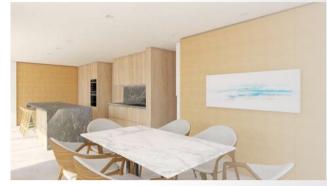

# HOME DESIGNS A versatile house

**Manaus** Wall L: 2.60m W:0.20m H:2,40m

Bologna Corner Wall L:2.00m W:2.00m H:2.00m

**Venice** Extra Room (Wall+Bed base) L:3.60m W:1.20m H:2.40m

**Barcelona** Console L:1.60m W: 1.60m H:0.40/0.80m

**Evora** Coffee Table L:0.60m W: 0.60m H:0.40m