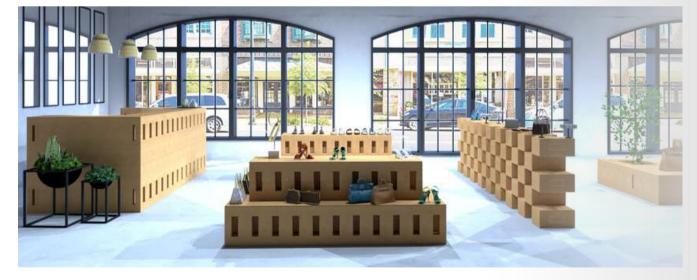

# PUBLIC & COMMERCIAL DESIGNS | Dynamism is key

**Lusitania** Half-Wall L: 2.20m W:4.20m H:1,20m

**Istambul** Counter L:2.80m W:1.40m H:1.20m

**Olissipo** Table Base L:4.20m W:4.20m H:1.20m

**Pompeii** Headstand L:4.20m W:4.20m H:1.20m