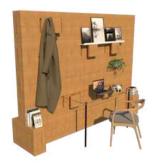

# HOME DESIGNS A new way of living

**Comporta** Wall L: 2.40m W:0.80m H:0,40m

**Mikonos** Corner Sofa Base + table base L:3.20m W:2.40m H:0.40m

**Dublin** Table Base L:0.60m W:0.60m H:0.80m

Nilo Headstand L:1.60m W:0.20m H:1.20m

**Porto** Single Bed + Bench L:2.00m W: 1.00m H:0.40m

Alexandria Decorative Wall L:3.40m W: 0.40m H:2.20m