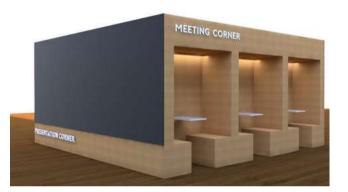

Easily transform your space into a

CORKBRICK's Work Capsule gives you everything a working space needs! Each side features a specific function to promote teamwork, and aspire innovation.

**Meeting Corner** - where you can have one-on-one talks or videocall meetings with a cosy enclosure that gives you some sound isolation;

Whiteboard Corner - Where you can brainstorm and discuss your ideas with your collegues. Presentation Corner - Where you can present your ideas to your collegues

**Relaxation Corner** - Where you can take a break and relax! Cork material offers great confort with it's soft and warm touch and flexible composition.

Moreover, these 4 corners end up creating the perfect **Meeting room** for a more private gathering, or more important meetings whenever needed