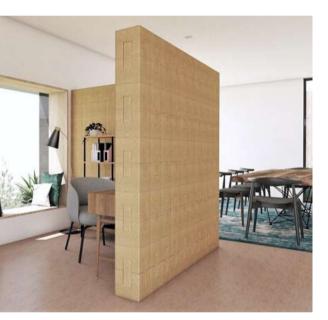

# HOME DESIGNS A new way of living

**Comporta** Wall L: 2.40m W:0.80m H:0,40m

**Mikonos** Corner Sofa Base + table base L:3.20m W:2.40m H:0.40m

**Dublin** Table Base L:0.60m W:0.60m H:0.80m

Nilo Headstand L:1.60m W:0.20m H:1.20m

**Porto** Single Bed + Bench L:2.00m W: 1.00m H:0.40m

Alexandria Decorative Wall L:3.40m W: 0.40m H:2.20m