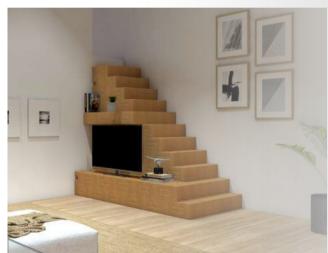

# HOME DESIGNS A world of possiilities

Macau Staircase and Shelf L:2.20m W:0.80m H:2.40m

Foz Decorative Wall L:3.20m W:0.80m H:2.00m

Viana Rabat Console L:2.20m W:0.40m H:1.00m

Coimbra Console L:1.80m W: 0.40m H:0.40m

#### STAIRCASE DESIGN

Do you need a smart modular solution for a staircase in your home?

You can ask for a project or order a customized project of yours and we will make it possible!

Tailor-made staircase, that you can assemble yourself!