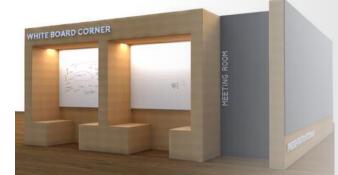

Easily transform your space into a

CORKBRICK's Work Capsule gives you everything a working space needs! Each side features a specific function to promote teamwork, and aspire innovation.

**Meeting Corner** - where you can have one-on-one talks or videocall meetings with a cosy enclosure that gives you some sound isolation;

Whiteboard Corner - Where you can brainstorm and discuss your ideas with your collegues. Presentation Corner - Where you can present your ideas to your collegues

**Relaxation Corner** - Where you can take a break and relax! Cork material offers great confort with it's soft and warm touch and flexible composition.

Moreover, these 4 corners end up creating the perfect **Meeting room** for a more private gathering, or more important meetings whenever needed