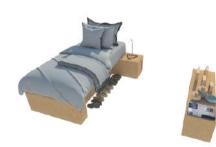

# HOME DESIGNS A room that grows with you...

Sintra Baby park L: 1.60m W:1.60m H:0,40m

Aveiro Queen size bed base L:2.40m W: 1.60m H:0.40m

Albufeira Double bed base L:2.00m W:1.40m H:0.40m

Toddler Bed Base L: 1.80m W:0.80m H:0,40m

#### Hamburg

Compact Bed base L:2.00m W:1.40m H:0.40m Sustains up to 625kg

#### Cascais

Queen size bed base w/ nightstand L:2.00m W: 1.60m H:0.40m