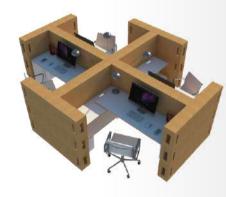

Easily transform your space into a

CORKBRICK's Work Capsule gives you everything a working space needs! Each side features a specific function to promote teamwork, and aspire innovation.

**Meeting Corner** - where you can have one-on-one talks or videocall meetings with a cosy enclosure that gives you some sound isolation;

Whiteboard Corner - Where you can brainstorm and discuss your ideas with your collegues. Presentation Corner - Where you can present your ideas to your collegues

**Relaxation Corner** - Where you can take a break and relax! Cork material offers great confort with it's soft and warm touch and flexible composition.

Moreover, these 4 corners end up creating the perfect **Meeting room** for a more private gathering, or more important meetings whenever needed