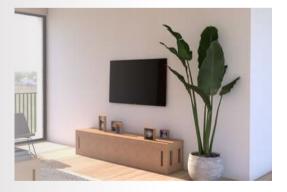

# HOME DESIGNS A versatile house

**Manaus** Wall L: 2.60m W:0.20m H:2,40m

Bologna Corner Wall L:2.00m W:2.00m H:2.00m

**Venice** Extra Room (Wall+Bed base) L:3.60m W:1.20m H:2.40m

**Barcelona** Console L:1.60m W: 1.60m H:0.40/0.80m