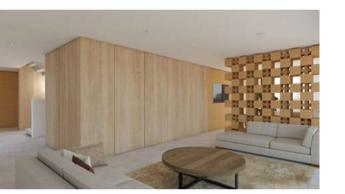

# HOME DESIGNS A new way of living

**Comporta** Wall L: 2.40m W:0.80m H:0,40m

**Mikonos** Corner Sofa Base + table base L:3.20m W:2.40m H:0.40m

**Dublin** Table Base L:0.60m W:0.60m H:0.80m

Nilo Headstand L:1.60m W:0.20m H:1.20m

**Porto** Single Bed + Bench L:2.00m W: 1.00m H:0.40m

Alexandria Decorative Wall L:3.40m W: 0.40m H:2.20m