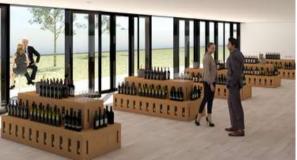

# PUBLIC & COMMERCIAL DESIGNS

Almería Display L: 1.60m W:0.80m H:1.80m **Douro** Display L:2.20m W:0.80m H:0.80m

Prague Stand L:0.40m W:0.60m H:0.80m

Coffee Table L:0.20m W:0.60m H:0.40m

Lanzarote Display/ Bench L:2.40m W: 1.40m H:0.40m