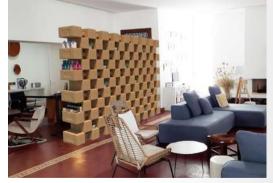

# HOME DESIGNS A new way of living

**Comporta** Wall L: 2.40m W:0.80m H:0,40m

**Mikonos** Corner Sofa Base + table base L:3.20m W:2.40m H:0.40m

**Dublin** Table Base L:0.60m W:0.60m H:0.80m

Nilo Headstand L:1.60m W:0.20m H:1.20m

**Porto** Single Bed + Bench L:2.00m W: 1.00m H:0.40m

Alexandria Decorative Wall L:3.40m W: 0.40m H:2.20m