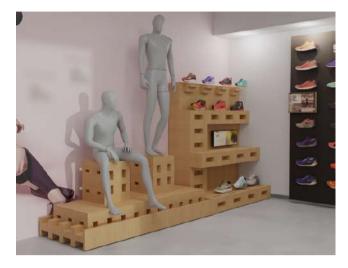

# PUBLIC & COMMERCIAL DESIGNS

Almería Display L: 1.60m W:0.80m H:1.80m **Douro** Display L:2.20m W:0.80m H:0.80m

Prague Stand L:0.40m W:0.60m H:0.80m

Coffee Table L:0.20m W:0.60m H:0.40m

Lanzarote Display/ Bench L:2.40m W: 1.40m H:0.40m