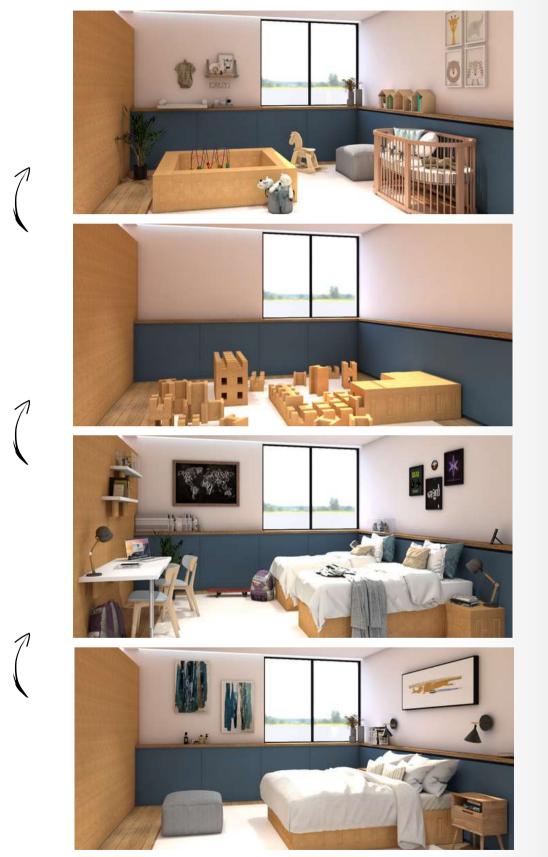

# HOME DESIGNS A room that grows with you...

Sintra Baby park L: 1.60m W:1.60m H:0,40m

Aveiro Queen size bed base L:2.40m W: 1.60m H:0.40m

Albufeira Double bed base L:2.00m W:1.40m H:0.40m

Toddler Bed Base L: 1.80m W:0.80m H:0,40m