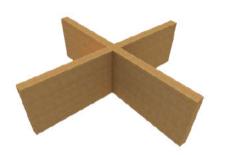

# HOME DESIGNS A versatile house

**Manaus** Wall L: 2.60m W:0.20m H:2,40m

Bologna Corner Wall L:2.00m W:2.00m H:2.00m

**Venice** Extra Room (Wall+Bed base) L:3.60m W:1.20m H:2.40m

**Barcelona** Console L:1.60m W: 1.60m H:0.40/0.80m