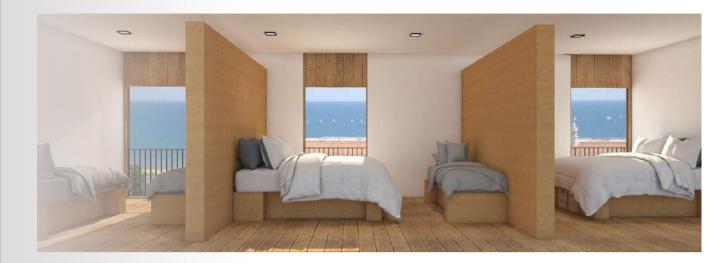

# HOME DESIGNS A room that grows with you...

Sintra Baby park L: 1.60m W:1.60m H:0,40m

Aveiro Queen size bed base L:2.40m W: 1.60m H:0.40m

Albufeira Double bed base L:2.00m W:1.40m H:0.40m

Toddler Bed Base L: 1.80m W:0.80m H:0,40m

# HOME DESIGNS A versatile house

**Manaus** Wall L: 2.60m W:0.20m H:2,40m

Bologna Corner Wall L:2.00m W:2.00m H:2.00m

**Venice** Extra Room (Wall+Bed base) L:3.60m W:1.20m H:2.40m

**Barcelona** Console L:1.60m W: 1.60m H:0.40/0.80m