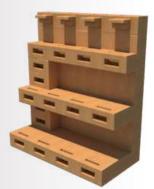

# HOME DESIGNS A world of possiilities

Macau Staircase and Shelf L:2.20m W:0.80m H:2.40m

Foz Decorative Wall L:3.20m W:0.80m H:2.00m

Viana Rabat Console L:2.20m W:0.40m H:1.00m

Coimbra Console L:1.80m W: 0.40m H:0.40m