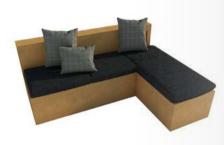

# HOME DESIGNS A new way of living

**Comporta** Wall L: 2.40m W:0.80m H:0,40m

**Mikonos** Corner Sofa Base + table base L:3.20m W:2.40m H:0.40m

**Dublin** Table Base L:0.60m W:0.60m H:0.80m

Nilo Headstand L:1.60m W:0.20m H:1.20m

# Sofa Set Base L:2.00m W:1.40m H:0.40m