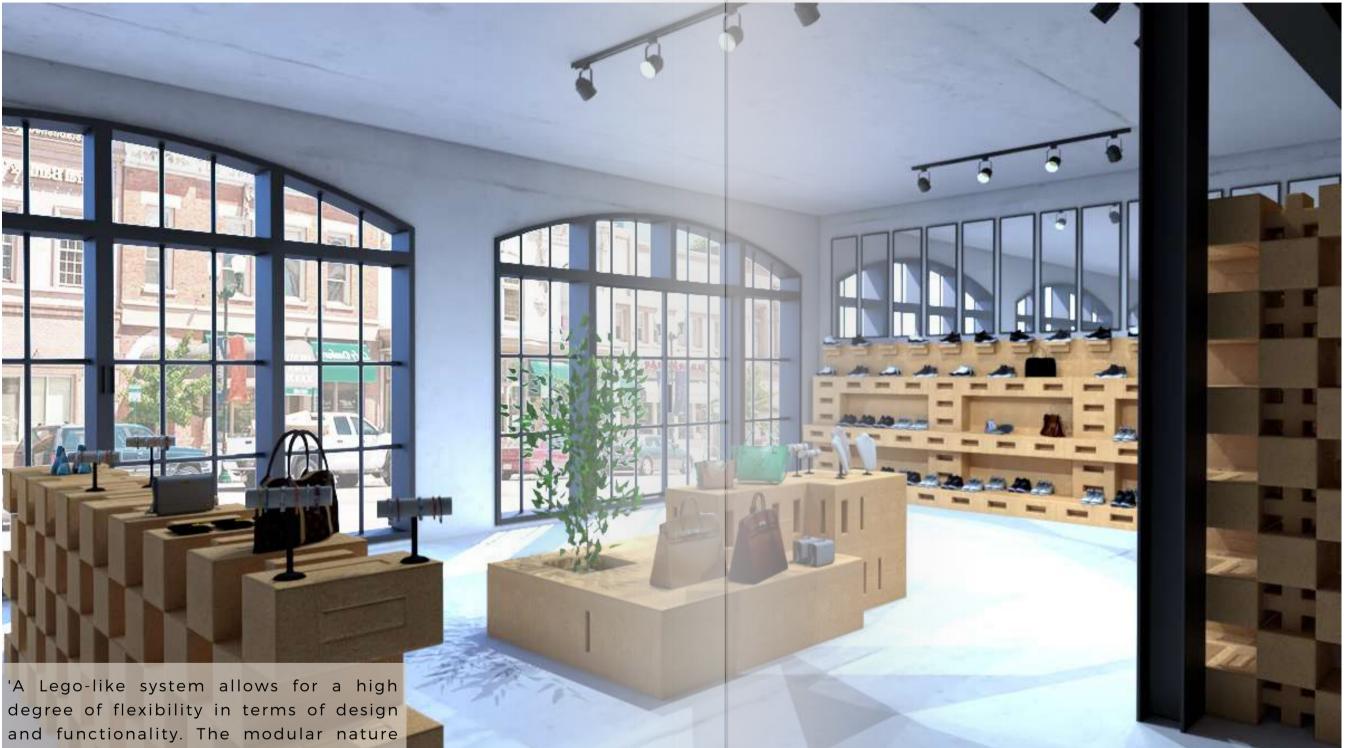

# PUBLIC & COMERCIAL DESIGNS

of the system allows for easy customization, and the ability to easily reconfigure or add to the furniture as needs change'

G.Otero Rosa

# PUBLIC & COMMERCIAL DESIGNS | Dynamism is key

**Lusitania** Half-Wall L: 2.20m W:4.20m H:1,20m

**Istambul** Counter L:2.80m W:1.40m H:1.20m

**Olissipo** Table Base L:4.20m W:4.20m H:1.20m

**Pompeii** Headstand L:4.20m W:4.20m H:1.20m

**Milan** Exposition Wall L:2.50m W: 0.80m H:2.00m

Alexandria Decorative Wall L:3.40m W: 0.40m H:2.20m

7 blocks, countless possibilities...