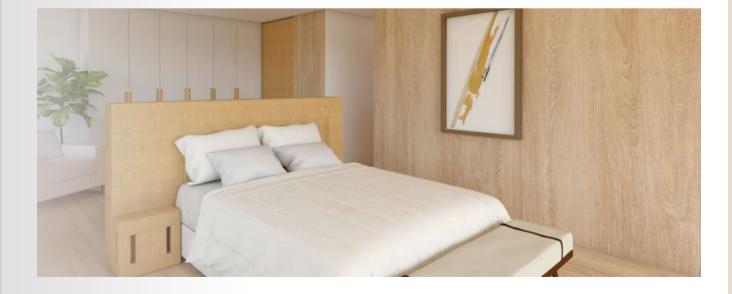

#### Cascais

Queen size bed base w/ nightstand L:2.00m W: 1.60m H:0.40m

# HOME DESIGNS A new way of living

**Comporta** Wall L: 2.40m W:0.80m H:0,40m

**Mikonos** Corner Sofa Base + table base L:3.20m W:2.40m H:0.40m

**Dublin** Table Base L:0.60m W:0.60m H:0.80m

Nilo Headstand L:1.60m W:0.20m H:1.20m