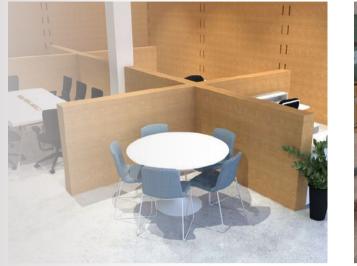

Easily transform your space into a

CORKBRICK's Work Capsule gives you everything a working space needs! Each side features a specific function to promote teamwork, and aspire innovation.

**Meeting Corner** - where you can have one-on-one talks or videocall meetings with a cosy enclosure that gives you some sound isolation;

Whiteboard Corner - Where you can brainstorm and discuss your ideas with your collegues. Presentation Corner - Where you can present your ideas to your collegues

**Relaxation Corner** - Where you can take a break and relax! Cork material offers great confort with it's soft and warm touch and flexible composition.

Moreover, these 4 corners end up creating the perfect **Meeting room** for a more private gathering, or more important meetings whenever needed