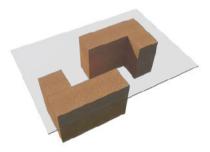

# 7 BLOCKS, COUNTLESS POSSIBILITIES

# DYNAMIC

CORKBRICK is a sustainable 'LEGO' for real life use. With only 7 different shapes you may create numerous configurations - and any of these configurations is reversible, transformable, flexible and adaptable.