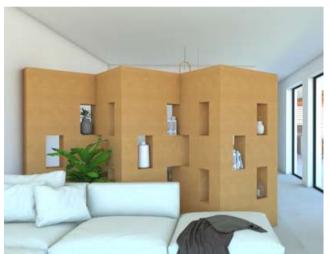

**Porto** Single Bed + Bench L:2.00m W: 1.00m H:0.40m

Alexandria Decorative Wall L:3.40m W: 0.40m H:2.20m