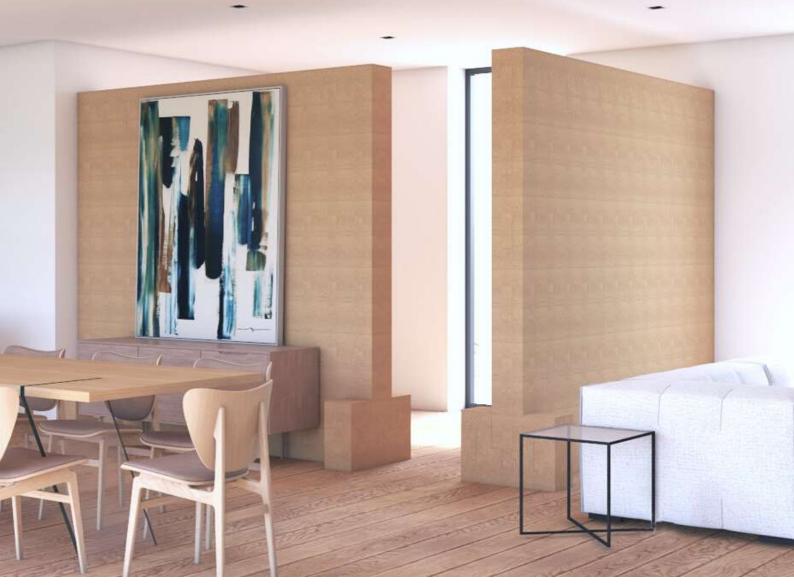

# HOME DESIGNS A new way of living

**Comporta** Wall L: 2.40m W:0.80m H:0,40m

**Mikonos** Corner Sofa Base + table base L:3.20m W:2.40m H:0.40m

**Dublin** Table Base L:0.60m W:0.60m H:0.80m

Nilo Headstand L:1.60m W:0.20m H:1.20m

**Porto** Single Bed + Bench L:2.00m W: 1.00m H:0.40m

Alexandria Decorative Wall L:3.40m W: 0.40m H:2.20m