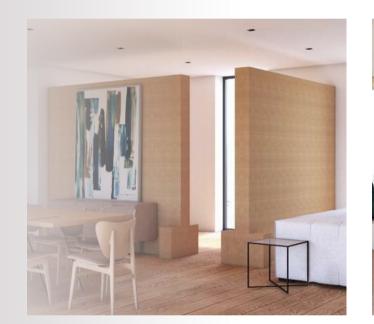

# HOME DESIGNS A versatile house

**Manaus** Wall L: 2.60m W:0.20m H:2,40m

Bologna Corner Wall L:2.00m W:2.00m H:2.00m

**Venice** Extra Room (Wall+Bed base) L:3.60m W:1.20m H:2.40m

**Barcelona** Console L:1.60m W: 1.60m H:0.40/0.80m

**Evora** Coffee Table L:0.60m W: 0.60m H:0.40m