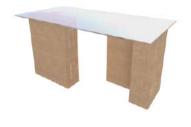

# HOME DESIGNS A new way of living

**Comporta** Wall L: 2.40m W:0.80m H:0,40m

**Mikonos** Corner Sofa Base + table base L:3.20m W:2.40m H:0.40m

**Dublin** Table Base L:0.60m W:0.60m H:0.80m

Nilo Headstand L:1.60m W:0.20m H:1.20m