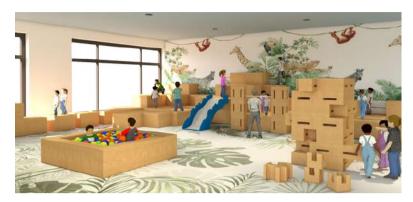

#### **BABY GYM / SCHOOLS**

CORKBRICK's Baby gym will allow children to use their imagination and create their own space. Also, the material CORK is harmless in any bumps or falls!

The blocks allow kids to easily assemble and dissassemble and it's lightweight. With this system every space can have several possible configurations, adapting space to the phases and events in a School or university: Creating Showcase Galleries, Anual Theatres, Assemblies,...

With CORKBRICK we believe that all of these activities can be held in an optimized way, also promoting collaboration between the students and teachers in building the different sets: stimulating creativity, activity and teamwork with a sustainable, no waste, solution!