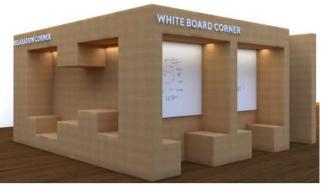

Easily transform your space into a

CORKBRICK's Work Capsule gives you everything a working space needs! Each side features a specific function to promote teamwork, and aspire innovation.

**Meeting Corner** - where you can have one-on-one talks or videocall meetings with a cosy enclosure that gives you some sound isolation;

Whiteboard Corner - Where you can brainstorm and discuss your ideas with your collegues. Presentation Corner - Where you can present your ideas to your collegues

**Relaxation Corner** - Where you can take a break and relax! Cork material offers great confort with it's soft and warm touch and flexible composition.

Moreover, these 4 corners end up creating the perfect **Meeting room** for a more private gathering, or more important meetings whenever needed