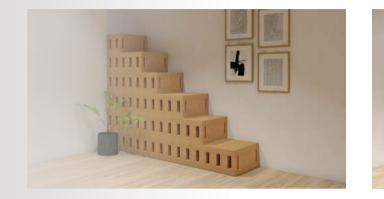

#### STAIRCASE DESIGN

Do you need a smart modular solution for a staircase in your home?

You can ask for a project or order a customized project of yours and we will make it possible!

Tailor-made staircase, that you can assemble yourself!

7 blocks, countless possibilities...

HOW TO ORDER TAILOR-MADE DESIGNS