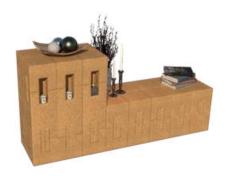

# HOME DESIGNS A world of possiilities

Macau Staircase and Shelf L:2.20m W:0.80m H:2.40m

Foz Decorative Wall L:3.20m W:0.80m H:2.00m

Viana Rabat Console L:2.20m W:0.40m H:1.00m

Coimbra Console L:1.80m W: 0.40m H:0.40m