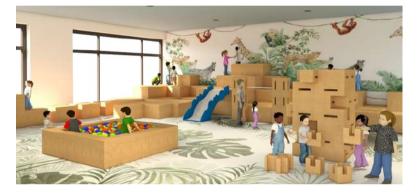

#### **BABY GYM / SCHOOLS**

CORKBRICK's Baby gym will allow children to use their imagination and create their own space. Also, the material CORK is harmless in any bumps or falls!

The blocks allow kids to easily assemble and dissassemble and it's lightweight. With this system every space can have several possible configurations, adapting space to the phases and events in a School or university: Creating Showcase Galleries, Anual Theatres, Assemblies,...

With CORKBRICK we believe that all of these activities can be held in an optimized way, also promoting collaboration between the students and teachers in building the different sets: stimulating creativity, activity and teamwork with a sustainable, no waste, solution!