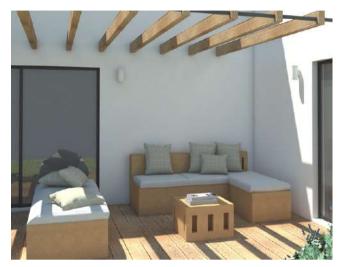

# HOME DESIGNS A new way of living

**Comporta** Wall L: 2.40m W:0.80m H:0,40m

**Mikonos** Corner Sofa Base + table base L:3.20m W:2.40m H:0.40m

**Dublin** Table Base L:0.60m W:0.60m H:0.80m

Nilo Headstand L:1.60m W:0.20m H:1.20m