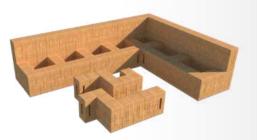

# HOME DESIGNS A versatile house

**Manaus** Wall L: 2.60m W:0.20m H:2,40m

Bologna Corner Wall L:2.00m W:2.00m H:2.00m

**Venice** Extra Room (Wall+Bed base) L:3.60m W:1.20m H:2.40m

**Barcelona** Console L:1.60m W: 1.60m H:0.40/0.80m