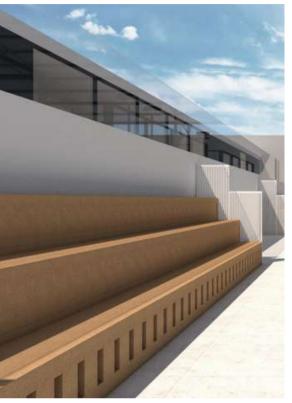

# HOME DESIGNS A world of possiilities

Macau Staircase and Shelf L:2.20m W:0.80m H:2.40m

Foz Decorative Wall L:3.20m W:0.80m H:2.00m

Viana Rabat Console L:2.20m W:0.40m H:1.00m

Coimbra Console L:1.80m W: 0.40m H:0.40m