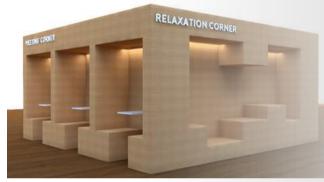

Easily transform your space into a

CORKBRICK's Work Capsule gives you everything a working space needs! Each side features a specific function to promote teamwork, and aspire innovation.

**Meeting Corner** - where you can have one-on-one talks or videocall meetings with a cosy enclosure that gives you some sound isolation;

Whiteboard Corner - Where you can brainstorm and discuss your ideas with your collegues. Presentation Corner - Where you can present your ideas to your collegues

**Relaxation Corner** - Where you can take a break and relax! Cork material offers great confort with it's soft and warm touch and flexible composition.

Moreover, these 4 corners end up creating the perfect **Meeting room** for a more private gathering, or more important meetings whenever needed