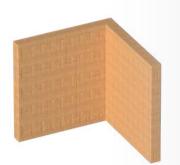

**Porto** Single Bed + Bench L:2.00m W: 1.00m H:0.40m

Alexandria Decorative Wall L:3.40m W: 0.40m H:2.20m

# HOME DESIGNS A versatile house

**Manaus** Wall L: 2.60m W:0.20m H:2,40m

Bologna Corner Wall L:2.00m W:2.00m H:2.00m

**Venice** Extra Room (Wall+Bed base) L:3.60m W:1.20m H:2.40m

**Barcelona** Console L:1.60m W: 1.60m H:0.40/0.80m