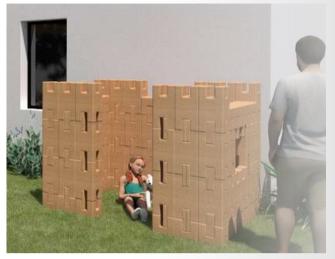

Berlin Playground Castle L:1.60m W: 1.60m H:1.60m

#### **BABY GYM / SCHOOLS**

CORKBRICK's Baby gym will allow children to use their imagination and create their own space. Also, the material CORK is harmless in any bumps or falls!

The blocks allow kids to easily assemble and dissassemble and it's lightweight. With this system every space can have several possible configurations, adapting space to the phases and events in a School or university: Creating Showcase Galleries, Anual Theatres, Assemblies,...