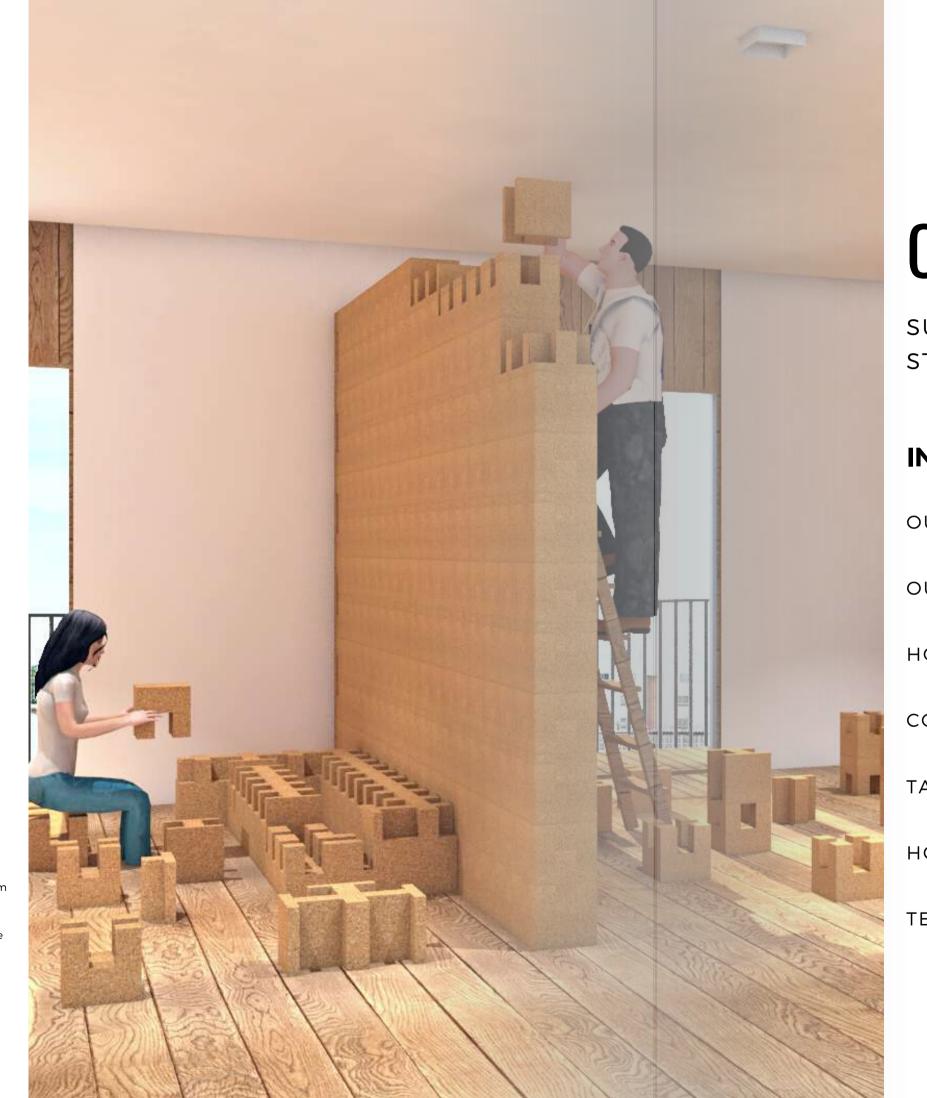

# 7 BLOCKS, COUNTLESS POSSIBILITIES

# SUSTAINABLE 'LEGO' FOR REAL LIFE USE

# DYNAMIC

CORKBRICK is a sustainable 'LEGO' for real life use. With only 7 different shapes you may create numerous configurations - and any of these configurations is reversible, transformable, flexible and adaptable.