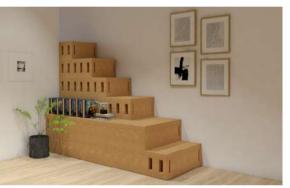

# HOME DESIGNS A world of possiilities

Macau Staircase and Shelf L:2.20m W:0.80m H:2.40m

Foz Decorative Wall L:3.20m W:0.80m H:2.00m

Viana Rabat Console L:2.20m W:0.40m H:1.00m

Coimbra Console L:1.80m W: 0.40m H:0.40m