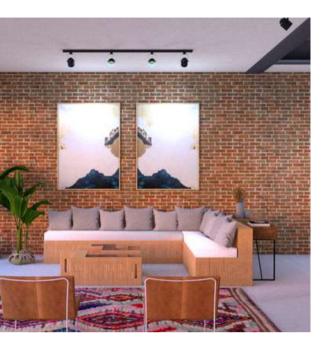

# PUBLIC & COMMERCIAL DESIGNS | Dynamism is key

**Lusitania** Half-Wall L: 2.20m W:4.20m H:1,20m

**Istambul** Counter L:2.80m W:1.40m H:1.20m

**Olissipo** Table Base L:4.20m W:4.20m H:1.20m

**Pompeii** Headstand L:4.20m W:4.20m H:1.20m

**Milan** Exposition Wall L:2.50m W: 0.80m H:2.00m

Alexandria Decorative Wall L:3.40m W: 0.40m H:2.20m

7 blocks, countless possibilities...