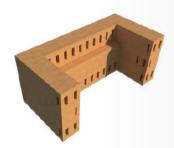

# PUBLIC & COMMERCIAL DESIGNS | Dynamism is key

**Lusitania** Half-Wall L: 2.20m W:4.20m H:1,20m

**Istambul** Counter L:2.80m W:1.40m H:1.20m

**Olissipo** Table Base L:4.20m W:4.20m H:1.20m

**Pompeii** Headstand L:4.20m W:4.20m H:1.20m

**Milan** Exposition Wall L:2.50m W: 0.80m H:2.00m

Alexandria Decorative Wall L:3.40m W: 0.40m H:2.20m

7 blocks, countless possibilities...