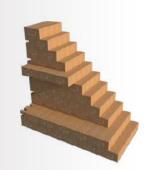

# HOME DESIGNS A world of possiilities

Macau Staircase and Shelf L:2.20m W:0.80m H:2.40m

Foz Decorative Wall L:3.20m W:0.80m H:2.00m

Viana Rabat Console L:2.20m W:0.40m H:1.00m

Coimbra Console L:1.80m W: 0.40m H:0.40m

#### STAIRCASE DESIGN

Do you need a smart modular solution for a staircase in your home?

You can ask for a project or order a customized project of yours and we will make it possible!

Tailor-made staircase, that you can assemble yourself!