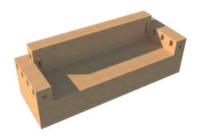

# HOME DESIGNS A new way of living

**Comporta** Wall L: 2.40m W:0.80m H:0,40m

**Mikonos** Corner Sofa Base + table base L:3.20m W:2.40m H:0.40m

**Dublin** Table Base L:0.60m W:0.60m H:0.80m

Nilo Headstand L:1.60m W:0.20m H:1.20m