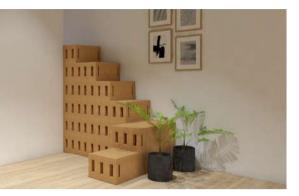

# HOME DESIGNS A world of possiilities

Macau Staircase and Shelf L:2.20m W:0.80m H:2.40m

Foz Decorative Wall L:3.20m W:0.80m H:2.00m

Viana Rabat Console L:2.20m W:0.40m H:1.00m

Coimbra Console L:1.80m W: 0.40m H:0.40m