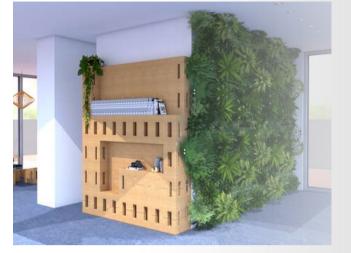

#### FAIRS & EXPOSITIONS

Here are several different configurations for event setup's. Make a green wall for your wedding backdrop, or to create your event stand.

Curate your gallery with this dynamic system and change it anytime you need.