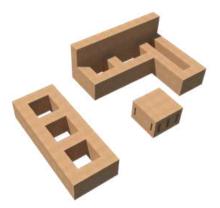

# 7 BLOCKS, COUNTLESS POSSIBILITIES

# DYNAMIC

CORKBRICK is a sustainable 'LEGO' for real life use. With only 7 different shapes you may create numerous configurations - and any of these configurations is reversible, transformable, flexible and adaptable.