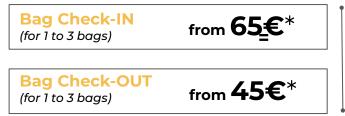

#### Unique pricing model

Total 50€back & forth

vs. 120€ taxi B&F

Total 110€back & forth

vs. 120€ taxi B&F

Can be FREE Business & First class tickets

Miles burn