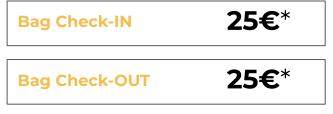

#### Unique pricing model

Total 50€back & forth

vs. 120€ taxi B&F

Total 110€back & forth

vs. 120€ taxi B&F

Can be FREE Business & First class tickets

Miles burn