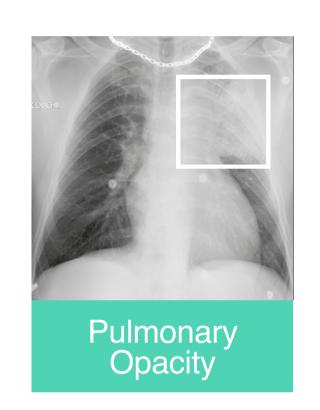

## 7 families of pathologies detected in 1 solution

SmartUrgences® is the solution dedicated to priorization for emergency and day-to-day radiography, covering bone and pulmonary pathologies detection for adults and pediatrics. SmartUrgences®, a class IIa CE marked medical device, is part of the Milvue Suite.

SmartUrgences® triage and detection capabilities enable improved patient care and productivity for your emergency and day to day X-ray workflow.

SmartUrgences® decision support mechanisms secures your emergency and day-to-day X-ray workflow by providing instantaneous primary findings