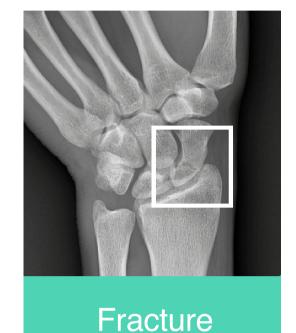

## 7 families of pathologies detected in 1 solution

SmartUrgences® is the solution dedicated to priorization for emergency and day-to-day radiography, covering bone and pulmonary pathologies detection for adults and pediatrics. SmartUrgences®, a class IIa CE marked medical device, is part of the Milvue Suite.

SmartUrgences® triage and detection capabilities enable improved patient care and productivity for your emergency and day to day X-ray workflow.

SmartUrgences® decision support mechanisms secures your emergency and day-to-day X-ray workflow by providing instantaneous primary findings