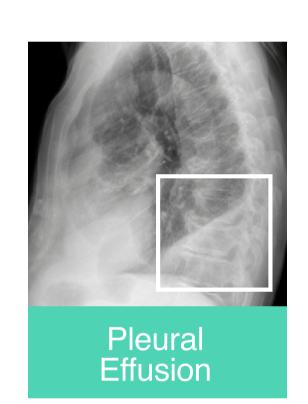

## 7 families of pathologies detected in 1 solution

SmartUrgences® is the solution dedicated to priorization for emergency and day-to-day radiography, covering bone and pulmonary pathologies detection for adults and pediatrics. SmartUrgences®, a class IIa CE marked medical device, is part of the Milvue Suite.

SmartUrgences® triage and detection capabilities enable improved patient care and productivity for your emergency and day to day X-ray workflow.

SmartUrgences® decision support mechanisms secures your emergency and day-to-day X-ray workflow by providing instantaneous primary findings