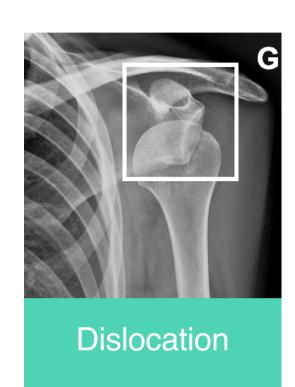

## 7 families of pathologies detected in 1 solution

SmartUrgences® is the solution dedicated to priorization for emergency and day-to-day radiography, covering bone and pulmonary pathologies detection for adults and pediatrics. SmartUrgences®, a class IIa CE marked medical device, is part of the Milvue Suite.

SmartUrgences® triage and detection capabilities enable improved patient care and productivity for your emergency and day to day X-ray workflow.

SmartUrgences® decision support mechanisms secures your emergency and day-to-day X-ray workflow by providing instantaneous primary findings