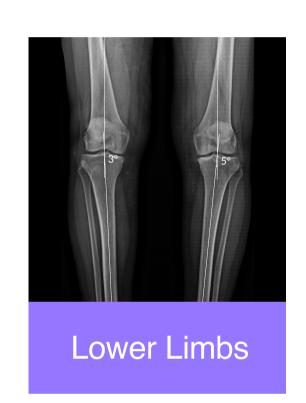

## **Automatic quantification of MSK measurements**

Patented since 2020, SmartXpert® is an unparalleled solution that automates more than 30 X-ray angles and measurements within a 1 min turnaround time

Cobb Angle

Pelvic Tilt

Hallux Valgus

**CSA** Angle

Sagittal Balance

Hip Dysplasia

Cavus Foot

**HKAA** 