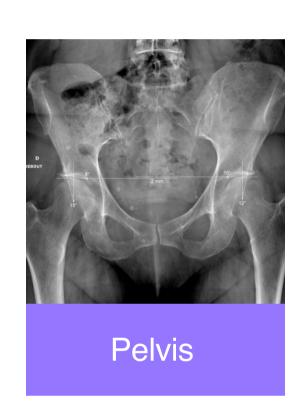

## **Automatic quantification of MSK measurements**

Patented since 2020, SmartXpert® is an unparalleled solution that automates more than 30 X-ray angles and measurements within a 1 min turnaround time

Cobb Angle

Pelvic Tilt

Hallux Valgus

**CSA** Angle

Sagittal Balance

Hip Dysplasia

Cavus Foot

**HKAA** 