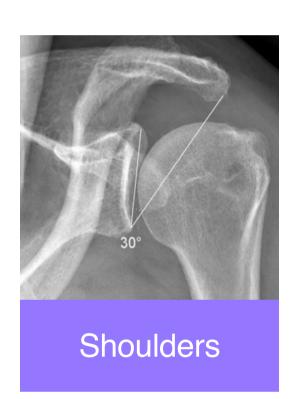

## **Automatic quantification of MSK measurements**

Patented since 2020, SmartXpert® is an unparalleled solution that automates more than 30 X-ray angles and measurements within a 1 min turnaround time

Cobb Angle

Pelvic Tilt

Hallux Valgus

**CSA** Angle

Sagittal Balance

Hip Dysplasia

Cavus Foot

**HKAA** 