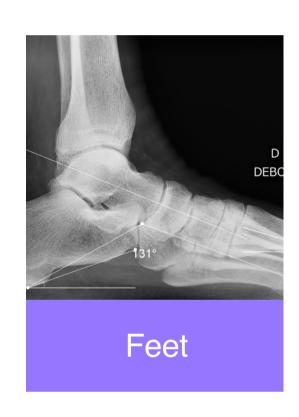

## **Automatic quantification of MSK measurements**

Patented since 2020, SmartXpert® is an unparalleled solution that automates more than 30 X-ray angles and measurements within a 1 min turnaround time

Cobb Angle

Pelvic Tilt

Hallux Valgus

**CSA** Angle

Sagittal Balance

Hip Dysplasia

Cavus Foot

**HKAA** 