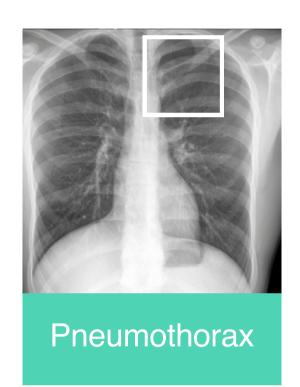

## 7 families of pathologies detected in 1 solution

SmartUrgences® is the solution dedicated to priorization for emergency and day-to-day radiography, covering bone and pulmonary pathologies detection for adults and pediatrics. SmartUrgences®, a class IIa CE marked medical device, is part of the Milvue Suite.

SmartUrgences® triage and detection capabilities enable improved patient care and productivity for your emergency and day to day X-ray workflow.

SmartUrgences® decision support mechanisms secures your emergency and day-to-day X-ray workflow by providing instantaneous primary findings