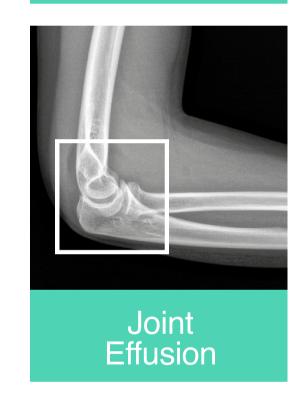

## 7 families of pathologies detected in 1 solution

SmartUrgences® is the solution dedicated to priorization for emergency and day-to-day radiography, covering bone and pulmonary pathologies detection for adults and pediatrics. SmartUrgences®, a class IIa CE marked medical device, is part of the Milvue Suite.

SmartUrgences® triage and detection capabilities enable improved patient care and productivity for your emergency and day to day X-ray workflow.

SmartUrgences® decision support mechanisms secures your emergency and day-to-day X-ray workflow by providing instantaneous primary findings