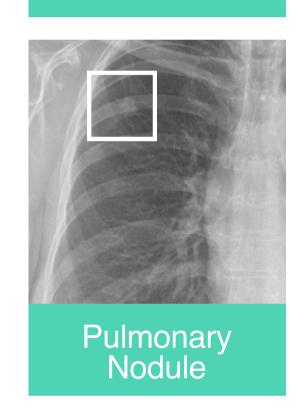

## 7 families of pathologies detected in 1 solution

SmartUrgences® is the solution dedicated to priorization for emergency and day-to-day radiography, covering bone and pulmonary pathologies detection for adults and pediatrics. SmartUrgences®, a class IIa CE marked medical device, is part of the Milvue Suite.

SmartUrgences® triage and detection capabilities enable improved patient care and productivity for your emergency and day to day X-ray workflow.

SmartUrgences® decision support mechanisms secures your emergency and day-to-day X-ray workflow by providing instantaneous primary findings