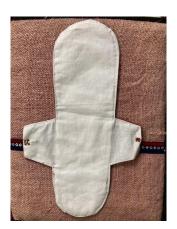

# World's 1st cannabis hemp sanitary pad

## **ABOUT THE TECHNOLOGY**

- World's 1<sup>st</sup> make of cannabis hemp sanitary pads
- Made with anti-bacterial fiber

## **PRODUCT IMAGE**

#### **USP**

- Heavy flow control
- Rash resistant
- Compostable
- Validated (ATIRA as per IS 5405:1980)
- Patent-Pending (202121000719 A)