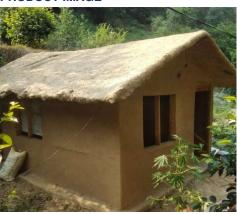

# India's 1st wattle and daub cannabis hemp cottage

## **ABOUT THE TECHNOLOGY**

 Made with wattle and daub construction method

### **PRODUCT IMAGE**

#### **USP**

- High R-value
- · High level of thermal emittance
- Carbon-negative
- Fire-retardant