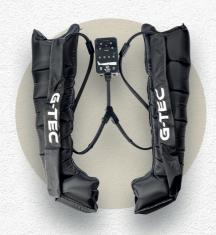

## THE BRAND OF THE ATHLETES

INTRODUCING THE NEW G-TEC "RECOV" COMPRESSION LEG
SLEEVES. A COMPLETE NEW AND REVOLUTIONARY
RECOVERY SYSTEM. OUR UNIQUE "RECOV" PROGRAM HELPS
ATHLETES TO RECOVER UP TO 80% WITHIN 10 MINUTES.