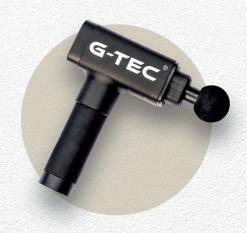

PRICE STARTS AT €650,-

**G-TEC "RECOV" MASSAGE GUN.** 

DESIGNED TO THE WISHES OF THE TOP ATHLETES IN THE WORLD.

PRICE STARTS AT €129,95