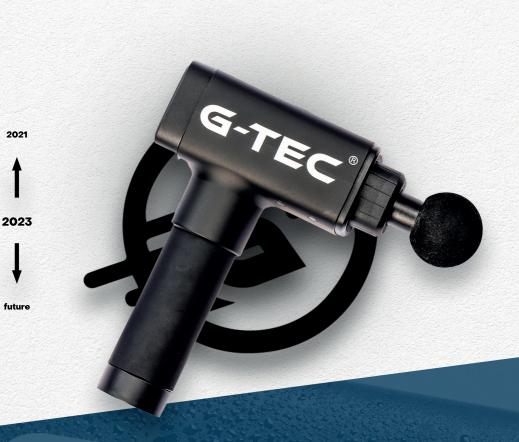

PRICE STARTS AT €650,-

**G-TEC "RECOV" MASSAGE GUN.** 

DESIGNED TO THE WISHES OF THE TOP ATHLETES IN THE WORLD.

PRICE STARTS AT €129,95