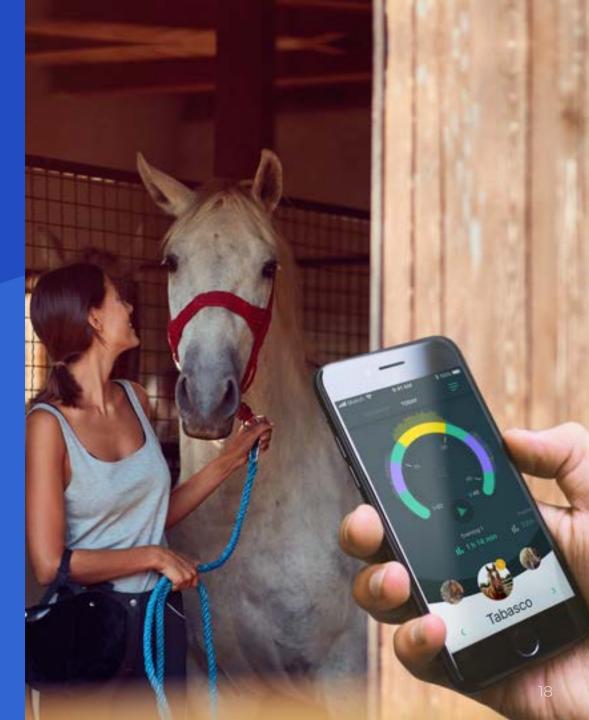

# HORSE ANALYTICS

A product that uses sensors and predictive analytics to monitor a horse's behavior and deliver unique equestrian training experiences.

## SERVICES

- UI/UX App Design
- iOS & Android Development
- Back End & API
- Data Science
- DevOps
- Data Collection

## **TECHNOLOGIES**

- iOS SDK
- Android SDK
- Microsoft Machine
- Learning
- ASP.NET
- Azure Blob Storage
- REST API