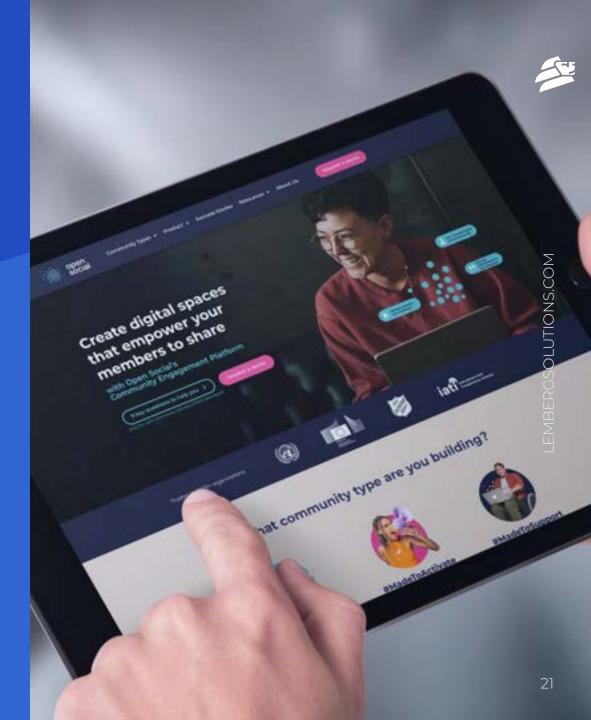

# WEB DEVELOPMENT TEAM FOR A OPEN SOCIAL

We provide Open Social with a dedicated full-time web development team. Together, we develop and maintain the Open Social platform itself along with a variety of enterprise projects based on it.

## SERVICES

- Back End & API
- Front End
- Drupal Development
- Team Extension

## TECHNOLOGIES

- Drupal 8
- Open Social
- Bootstrap
- Platform.sh
- Shippable
- Travis Cl