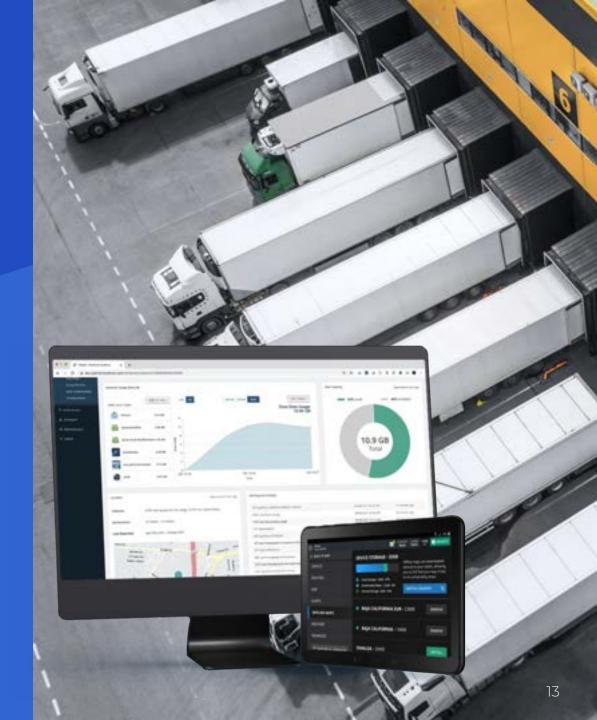

# FLEET MANAGEMENT PLATFORM

Enterprise-grade platform for truck fleet owners that combines telematics, fleet management, and business apps. It consists of CAN bus connected hardware integrated with the cloud, a web app for back-office personnel, and Android-based tablets for drivers.

## **TECHNOLOGIES**

- Hardware: CalAmp telemetry modules
- Connectivity: CAN, GSM, WiFi
- Tablet OS: custom Android ROM
- Front end: TypeScript, Vue.js
- Back end: PHP/Laravel, MySQL, Redis, RabbitMQ
- Cloud: AWS
- Integrations: AWS SDK, HERE maps API, Bing maps

## CHALLENGES

- Android OS limitations required core customizations
- Developing an SDK which can be used for integration with 3rd party developers
- Rollout process of system setup on 10K vehicles