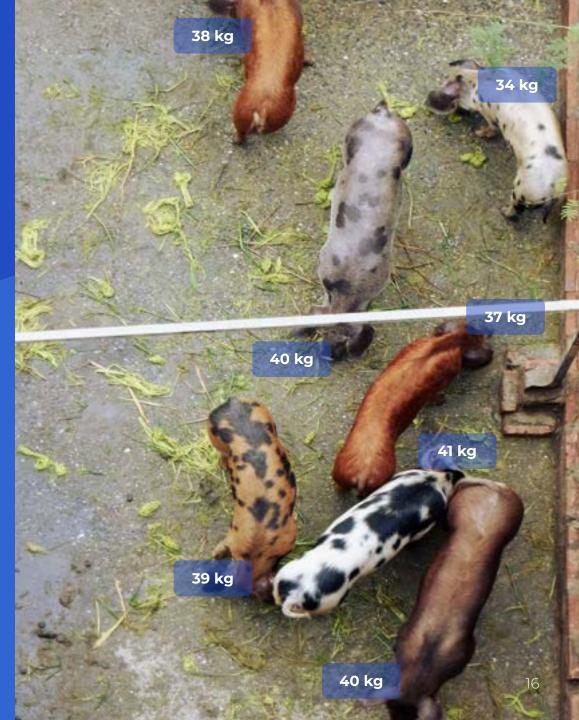

## EMBEDDED VISION PROTOTYPE FOR LIVESTOCK WEIGHT MONITORING

An automated system for pig weight monitoring based on image recognition with the help of computer vision and non-iterative neural networks.

## SERVICES

- Discovery
- Product Development
- Hardware Development

**CASE STUDY** 

- Data Processing
- Computer Vision

## **TECHNOLOGIES**

- Python
- C++
- OpenCV
- Convolutional Neural Network
- TensorFlow
- NVIDIA Jetson
- Intel RealSense