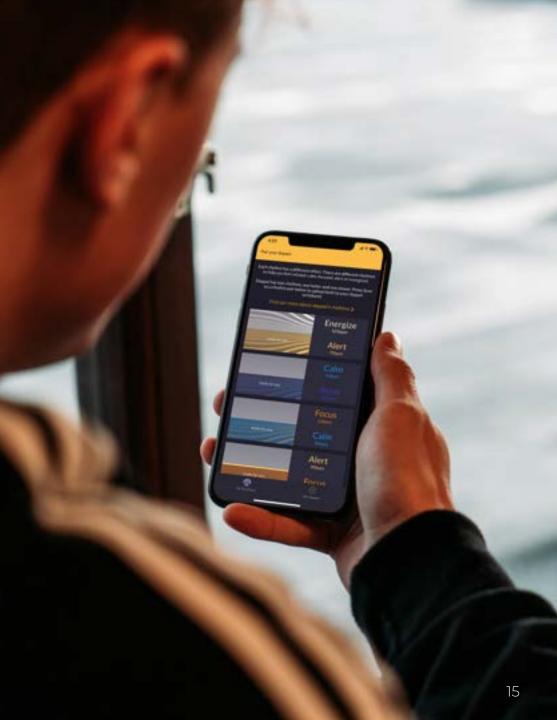

## DIGITAL ASSISTANT FOR DRIVERS

Mobile development and back-end maintenance and support for Chris, a voice-controlled digital assistant that helps drivers use their smartphones while staying safe on the road.

chris

Chris is paired

## SERVICES

- Team Extension
- iOS & Android Development
- Back End & API
- DevOps
- Support & Maintenance
- Node.jsAWS

(BLE)

• Swift

• Kotlin

**TECHNOLOGIES** 

• Bluetooth Low Energy