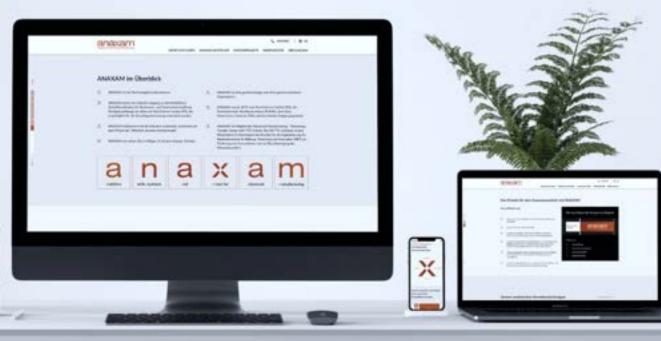

## ANAXAM: a ANIMATED WEBSITE DEVELOPMENT

## SERVICES

- UI/UX Design
- Front End
- Back End & API
- Drupal Development

**CASE STUDY** 

## **TECHNOLOGIES**

anaxam

- Drupal 8
- JavaScript