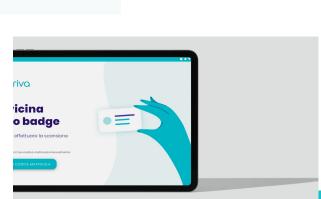

#### Arriva.

#### **The Project**

The Project of this Transportation Company (a partner of Deutsche Bahn and one of the largest groups in Europe) arose from the need to have a system that could recognize a driver's personal badge and show him information about the upcoming shift and the bus to be used.

See Behance project