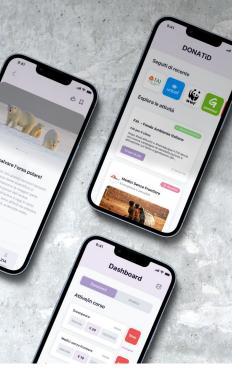

#### DONATID.

#### The Project

Important Project for the Nonprofit World. The ability to be in full control through the App of a world of one-shot or calendared micro-donations to make it easier to give back to the world.

#### The Benefits to the User

- Being able to flexibly choose the beneficiary institution, selecting it from a detailed list on the App;
- To decide independently the amount of the donation and the recurrence of payment (monthly, annual or one-shot);
- Thanks to the App, the donor is relieved of the bureaucratic procedures, which would be necessary using the current statutory systems.