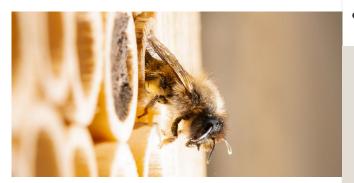

#### 3Bee App.

#### The Project

3Bee develops systems to improve bee health and protect biodiversity by developing unique and innovative technologies to listen to bees' needs and intervene when they are unwell.

3Bee's App is designed to be accessed by both Beekeeper and Honey Consumer. As a Beekeeper, it is a hive manager: one can better organize and manage the work in the apiary, set the intervention calendar, create written and voice notes, set deadlines and notifications.

Those who adopt a hive, on the other hand, can monitor their hives in real time, view photos, videos and comments from their Beekeepers, and view the health status of their hives.