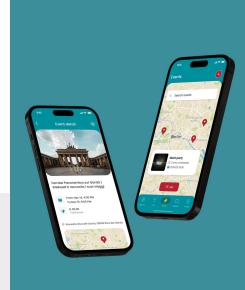

## MyZona.

#### **The Project**

MyZona is a Territory Enhancement Product within everyone's reach.

Users highlight their zones, points of interest, routes and events by populating the App.

The purpose of My Zona is for Users to have a unique experience based on their interests and geolocation.

### MyZona.

#### The Benefits to the User

- The enjoyment of content based on geographic location, the addition of new points of interest, events or itineraries, and a personal profile with his or her favorite places;
- Having for all intents and purposes a personalized experience based on one's interests.

- The complete management of all content visible in the App;
- The enhancement of its territory and the creation of a model of tourism with the User at the center.