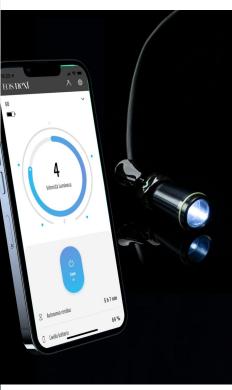

#### **Univet Eos Next.**

#### **The Project**

IoT app to manage EOS-Next devices mounted on dentists' and surgeons' working glasses, via smartphone and iPhone, with a simple tap or through voice commands.

You can remotely control the EOS-Next illuminator, controlling on/off and different levels of illumination intensity, either via smartphone or voice assistant.

#### The Benefits to the User

 Use the light fixture by changing settings without having to touch it (also via voice assistant).

Vedi progetto Behance