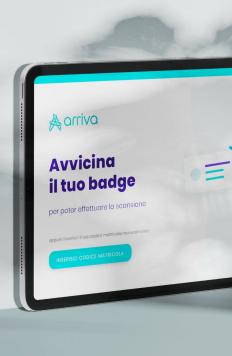

#### Arriva.

#### **The Project**

The Project of this Transportation Company (a partner of Deutsche Bahn and one of the largest groups in Europe) arose from the need to have a system that could recognize a driver's personal badge and show him information about the upcoming shift and the bus to be used.

See Behance project