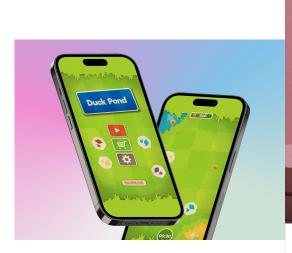

#### DuckPond.

#### The Project

Casual game that takes advantage of the smartphone's accelerometer: pass levels by tilting the screen and sending ducks into their ponds, avoiding obstacles, collecting coins, unlocking spells, special ducks and other surprises.

#### **Details**

The user is led to immerse himself in a playful experience reminiscent of arcade gyro games. A challenging and addictive experience that captures attention through challenges designed to have greater complexity as the levels progress.

#### The innovation

The game contains various in-app purchases that helps players advance in levels more easily.

The basis of the game is Coins, in the future it is planned to be NFT tokens on BlockChain network