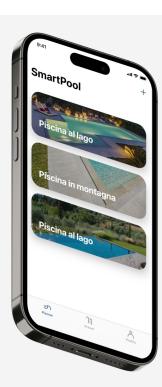

# **Piscine Castiglione.**

#### **The Project**

Remote management system for one's swimming pool: real-time detection of temperature, water values and main factors (pH, disinfection, etc.) that are adjusted through controllers to keep the water crystal clear.

Management of turning equipment on and off and setting a calendar of events with automatic settings.

#### The Benefits to the User

- Instant interface for management and programming of lights and music streaming;
- Alarms in case of anomalies or values to be corrected;
- Notifications with information and events for optimal plant and pool management.

- o Give an exclusive accessory to its Customers;
- Having timely remote control so that they can operate on the system in advance, avoiding unpleasant extraordinary maintenance.