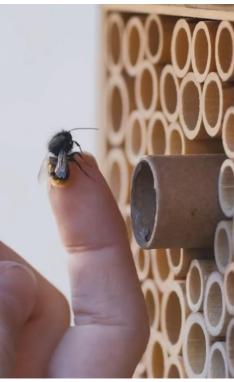

#### 3Bee App.

#### The Project

3Bee develops systems to improve bee health and protect biodiversity by developing unique and innovative technologies to listen to bees' needs and intervene when they are unwell.

3Bee's App is designed to be accessed by both Beekeeper and Honey Consumer. As a Beekeeper, it is a hive manager: one can better organize and manage the work in the apiary, set the intervention calendar, create written and voice notes, set deadlines and notifications.

Those who adopt a hive, on the other hand, can monitor their hives in real time, view photos, videos and comments from their Beekeepers, and view the health status of their hives.