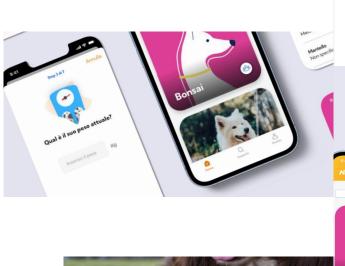

# **Piscine Castiglione.**

#### **The Project**

Remote management system for one's swimming pool: real-time detection of temperature, water values and main factors (pH, disinfection, etc.) that are adjusted through controllers to keep the water crystal clear.

Management of turning equipment on and off and setting a calendar of events with automatic settings.

#### The Benefits to the User

- Instant interface for management and programming of lights and music streaming;
- Alarms in case of anomalies or values to be corrected;
- Notifications with information and events for optimal plant and pool management.

- o Give an exclusive accessory to its Customers;
- Having timely remote control so that they can operate on the system in advance, avoiding unpleasant extraordinary maintenance.