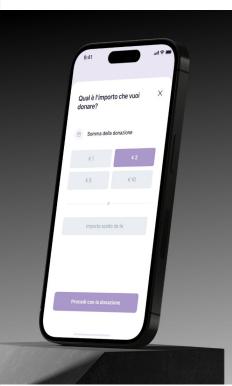

#### DONATID.

#### The Project

Important Project for the Nonprofit World. The ability to be in full control through the App of a world of one-shot or calendared micro-donations to make it easier to give back to the world.

#### The Benefits to the User

- Being able to flexibly choose the beneficiary institution, selecting it from a detailed list on the App;
- To decide independently the amount of the donation and the recurrence of payment (monthly, annual or one-shot);
- Thanks to the App, the donor is relieved of the bureaucratic procedures, which would be necessary using the current statutory systems.