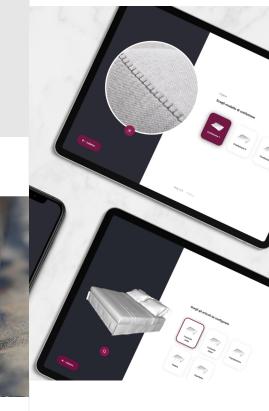

## Martinelli Ginetto Kohro.

#### The Project

Software for configuring and customizing beds, mainly used at trade fairs and events, which allows registered Users to aggregate following an organization to Agents and Vendors.

#### The Benefits to the User

- Create new configurations by relying on 3D visualizations, which will allow a real-time preview of the result;
- Make changes and add extra products.

- Doing lead generation with simple bed configuration;
- Each User is associated with a vendor who views all configurations created;
- Full control of the entire User database.