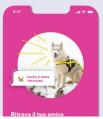

### NeewApp.

#### The Project

The App provides dog owners equipped with a Neewa accessory (harness or collar) with additional help in finding their four-legged friend, using NFC technology and providing a meeting point between those who can report finding or losing a dog in a community logic.

It allows vaccinations and antiparasite to be recorded on a convenient health booklet, linked to calendar and reminders. Finally, it provides the ability to share with "sub-owners" (e.g., dog walkers) their dogs.

## NeewApp.

#### The Benefits to the User

- Nimble and smart tool to find your dog in case of loss thanks to always-trackable accessories, being able to manage and update data directly online.
- Health booklet and events calendar.