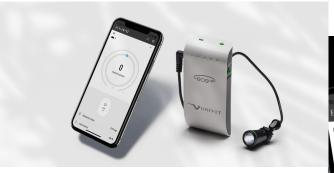

#### **Univet Eos Next.**

#### **The Project**

IoT app to manage EOS-Next devices mounted on dentists' and surgeons' working glasses, via smartphone and iPhone, with a simple tap or through voice commands.

You can remotely control the EOS-Next illuminator, controlling on/off and different levels of illumination intensity, either via smartphone or voice assistant.

See Behance project

#### The Benefits to the User

 Use the light fixture by changing settings without having to touch it (also via voice assistant).

Vedi progetto Behance