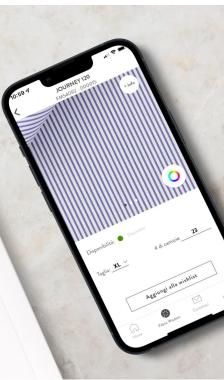

#### **Fabric Butler.**

#### The Project

Mobile commerce for those who love high-quality tailored shirts.

Using an innovative catalog, Fabric Butler presents the full range of Albini Group fabrics offered by the world's best tailors in an interactive way.

#### Fabric Butler.

#### The Benefits to the User

- The App can be used by tailors, retailers, end-consumers who are already Customers and those who are not yet: in fact, each User has a customized user interface, depending on whether they belong to a specific buyer persona group.
- It contains editorial content, a rich catalog divided by brand, books, pages with over 1500 images and product descriptions, text search thanks to filters, a shopping cart and order history, contact form and account configuration.