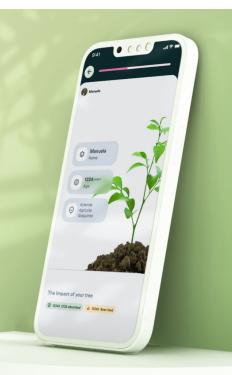

#### 3Bee App.

#### The Project

3Bee develops systems to improve bee health and protect biodiversity by developing unique and innovative technologies to listen to bees' needs and intervene when they are unwell.

3Bee's App is designed to be accessed by both Beekeeper and Honey Consumer. As a Beekeeper, it is a hive manager: one can better organize and manage the work in the apiary, set the intervention calendar, create written and voice notes, set deadlines and notifications.

Those who adopt a hive, on the other hand, can monitor their hives in real time, view photos, videos and comments from their Beekeepers, and view the health status of their hives.

### 3Bee App.

#### The Benefits to the User

- Monitor adopted trees and hives, being able to read in a simple and intuitive way the data sent by the inserted sensors, to be constantly updated on the condition of the Product they have adopted;
- Those who adopt a hive also will have the opportunity to receive honey produced by it.