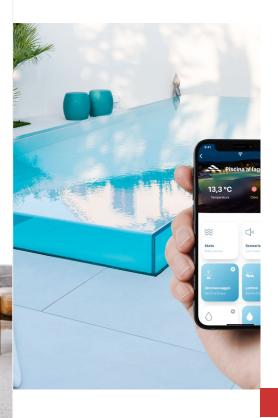

# **Piscine Castiglione.**

#### **The Project**

Remote management system for one's swimming pool: real-time detection of temperature, water values and main factors (pH, disinfection, etc.) that are adjusted through controllers to keep the water crystal clear.

Management of turning equipment on and off and setting a calendar of events with automatic settings.

#### The Benefits to the User

- Instant interface for management and programming of lights and music streaming;
- Alarms in case of anomalies or values to be corrected;
- Notifications with information and events for optimal plant and pool management.

- o Give an exclusive accessory to its Customers;
- Having timely remote control so that they can operate on the system in advance, avoiding unpleasant extraordinary maintenance.