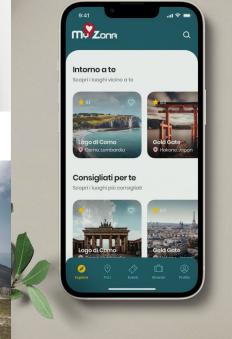

## MyZona.

#### **The Project**

MyZona is a Territory Enhancement Product within everyone's reach.

Users highlight their zones, points of interest, routes and events by populating the App.

The purpose of My Zona is for Users to have a unique experience based on their interests and geolocation.

### MyZona.

#### The Benefits to the User

- The enjoyment of content based on geographic location, the addition of new points of interest, events or itineraries, and a personal profile with his or her favorite places;
- Having for all intents and purposes a personalized experience based on one's interests.

- The complete management of all content visible in the App;
- The enhancement of its territory and the creation of a model of tourism with the User at the center.