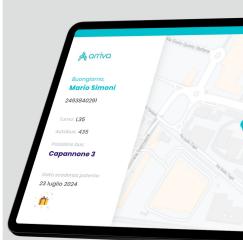

#### Arriva.

#### **The Project**

The Project of this Transportation Company (a partner of Deutsche Bahn and one of the largest groups in Europe) arose from the need to have a system that could recognize a driver's personal badge and show him information about the upcoming shift and the bus to be used.

#### The Benefits to the User

 The driver at the beginning of each shift is able to locate the exact location of the bus he will use for the service.

See Behance project

- Solution that can integrate with existing systems to provide some information of interest to its employees;
- The system is used in multiple depots, and is therefore dynamically configurable. This allows the configuration of other depots to be added, changed or removed independently;
- The 'Company used to lose 15 minutes per shift for each driver to find the vehicle. Not anymore.
   Nearly 60 working hours per employee saved each year. With a Tap.