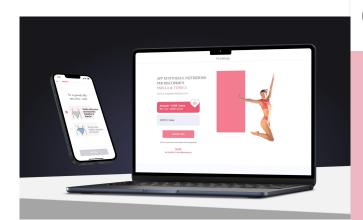

## Fit Is Beauty.

#### **II Progetto**

Fit is Beauty is the App designed by a woman for women, especially those over 40.

It allows for a customized 52-week workout and nutrition education plan tailored for each woman, enabling her to regain fitness and rediscover herself 'Slender & Tonic'.

Vedi progetto Behance