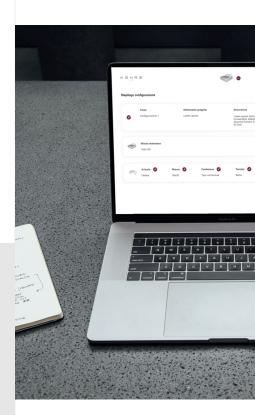

# **Piscine Castiglione.**

#### **The Project**

Remote management system for one's swimming pool: real-time detection of temperature, water values and main factors (pH, disinfection, etc.) that are adjusted through controllers to keep the water crystal clear.

Management of turning equipment on and off and setting a calendar of events with automatic settings.

#### The Benefits to the User

- Instant interface for management and programming of lights and music streaming;
- Alarms in case of anomalies or values to be corrected;
- Notifications with information and events for optimal plant and pool management.

- o Give an exclusive accessory to its Customers;
- Having timely remote control so that they can operate on the system in advance, avoiding unpleasant extraordinary maintenance.