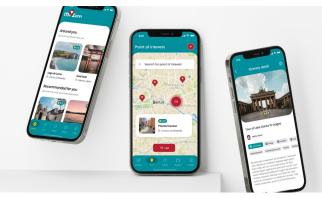

## MyZona.

#### **The Project**

MyZona is a Territory Enhancement Product within everyone's reach.

Users highlight their zones, points of interest, routes and events by populating the App.

The purpose of My Zona is for Users to have a unique experience based on their interests and geolocation.

### MyZona.

#### The Benefits to the User

- The enjoyment of content based on geographic location, the addition of new points of interest, events or itineraries, and a personal profile with his or her favorite places;
- Having for all intents and purposes a personalized experience based on one's interests.

- The complete management of all content visible in the App;
- The enhancement of its territory and the creation of a model of tourism with the User at the center.