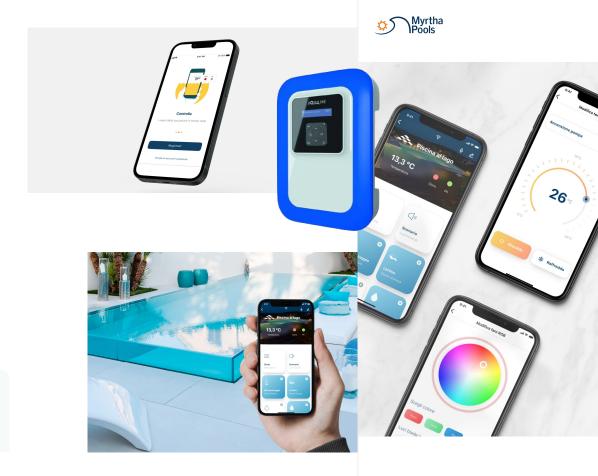

# **Piscine Castiglione.**

#### **The Project**

Remote management system for one's swimming pool: real-time detection of temperature, water values and main factors (pH, disinfection, etc.) that are adjusted through controllers to keep the water crystal clear.

Management of turning equipment on and off and setting a calendar of events with automatic settings.

#### The Benefits to the User

- Instant interface for management and programming of lights and music streaming;
- Alarms in case of anomalies or values to be corrected;
- Notifications with information and events for optimal plant and pool management.

- o Give an exclusive accessory to its Customers;
- Having timely remote control so that they can operate on the system in advance, avoiding unpleasant extraordinary maintenance.