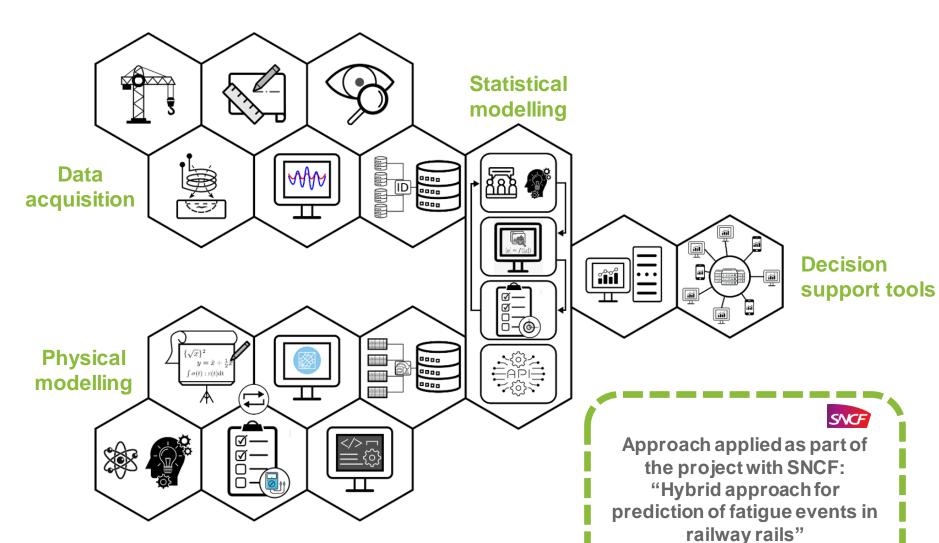

### Eurobios Mews Labs: Focus on hybrid physical/data model

#### Our approach...

A hybrid model that combines physical modeling and statistical learning method from several data sources such as:

- Industrial specific (historical design, observations, measurements)
- External (geographical information systems, weather data).
- From calculation chains in the form of Physical indicators.

#### Our expertise...

... includes the steps required for hybrid modeling.

- Acquisition, cleaning, consolidation and formatting of the data.
- Implementation of machine learning and physical models and their interactions.
- Ad hoc development of decision-making tools.