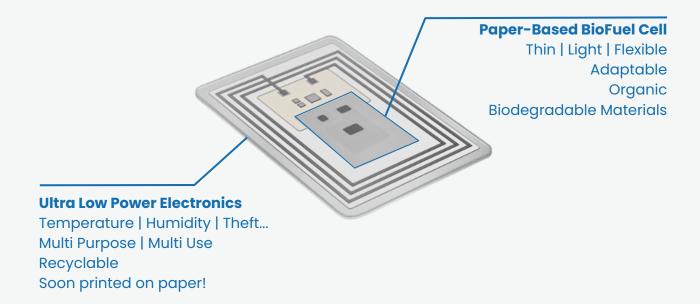

## **Powered by Nature**

Inspired by nature, our patented paper biofuel cell uses a natural chemical reaction to generate electricity.

A clean energy source that uses the power of enzymes to convert oxygen and sugar into electricity.

Rooted in our bodies, this chemical reaction inspired BeFC to transfer it on paper substrate to light up the world around us.

Predominantly made of paper and carbon, the BeFC cell can be recycled and even composted.

## Low Impact, Actionable Data

A multi purpose smart tag for real time data collection and transmission.

BeFC ultra-low-power electronic board is made to work hand in hand with the cell, tailored to draw the best out of it.