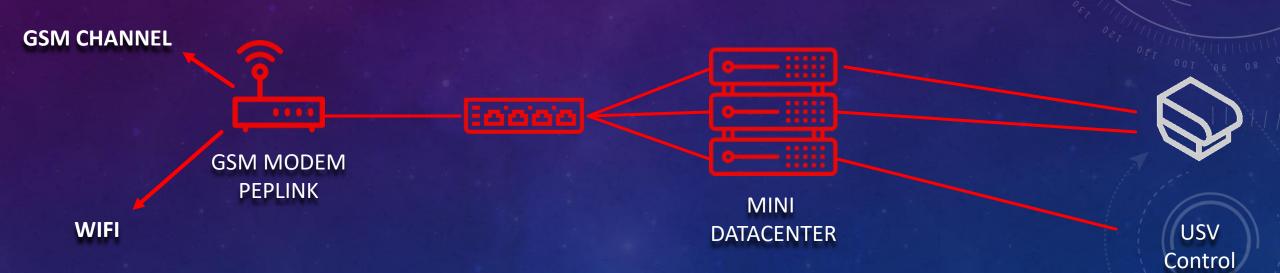

### NEARSHORE: ONBOARD ARCHITECTURE (USV)

#### OFFSHORE: ONBOARD ARCHITECTURE (USV)

SATELLITE ANTENNA And Modem

MINI DATACENTER

USV Control