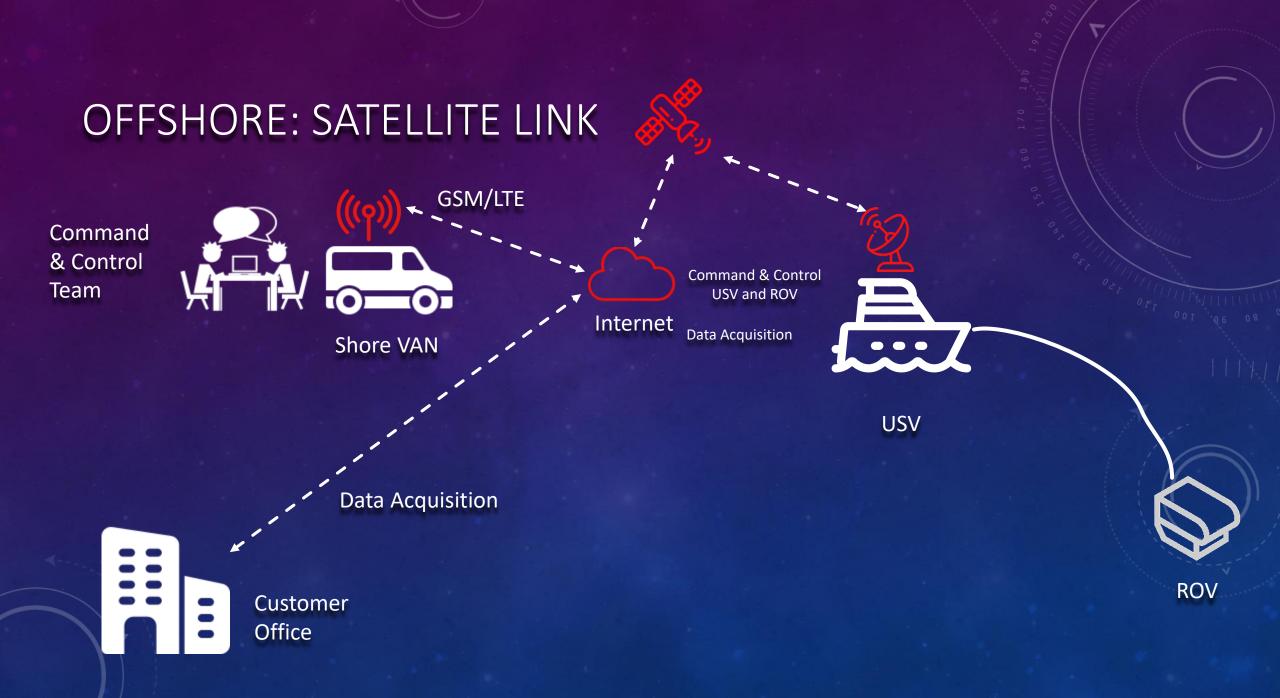

#### HOW IT WORKS:

ETICA IP is a breakthrough technology that is able to provide integrated services with low costs and a very low environmental impact.

**Communication & control** tools for the **Integrated Platform** are able to ensure the activity of the project in **nearshore** or **offshore**.