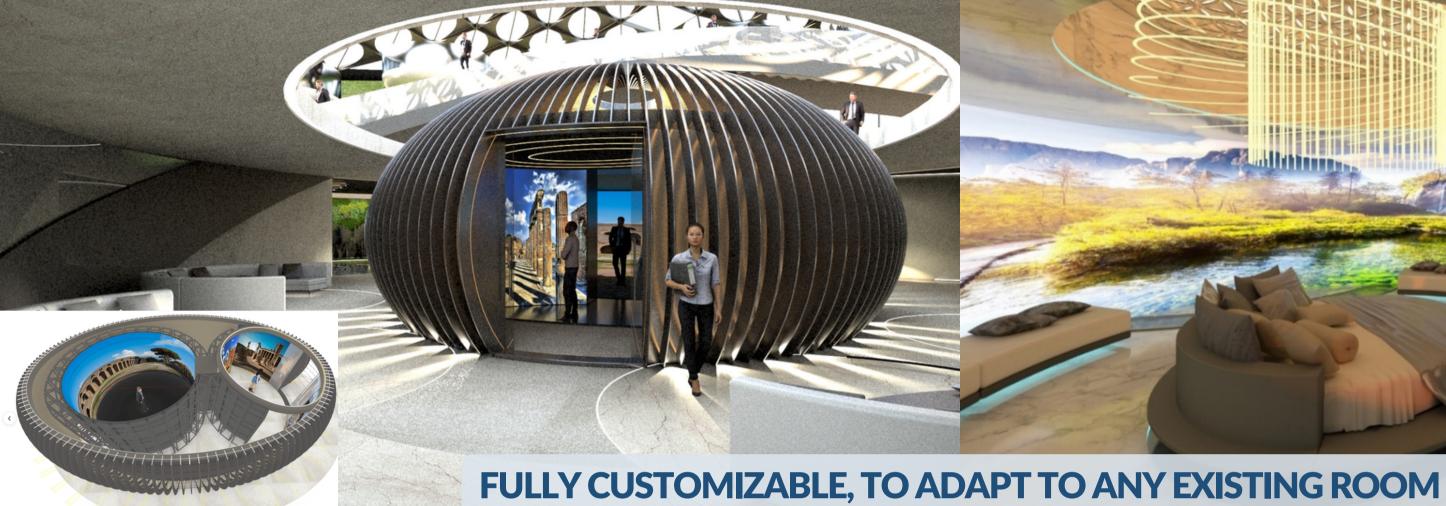

## **WORLD OF SENSATIONS**

The first HCOMM solution is named World of Sensations: technological walls (flat and curved) that can be inserted into any living space. The system manages and controls: AUDIO, VIDEO, SMELL, CLIMATE, LIGHT, VIBRATIONAL FREQUENCIES, and SPECIAL EFFECTS that create the desired environment.

## Solution that reimagines your Living Experience.

**Location**: Bedroom, Dining Room, Living Room, Home Office, Spa, ...

**Uses:** Immersive Multisensory Experience, Wellness, Gaming, Metaverse browsing, Party,

## Solution dedicated to Customer Entertainment.

**Location**: Suite Room, Restaurant, Night Club, Gaming Area, Meeting Room, SPA...

**Uses**: Immersive Multisensory Experience, Events, Dinner, Cinema, Gaming, ...

## A "SPA for the Soul". A new dimension of Wellness

**Location**: SPA, Wellness Center, Clinic, Meditation and Retreat Center, ...

**Uses**: Immersive Multisensory Experience, Treatment room, Rehabilitation, ... E Sa La C aı U V ro P