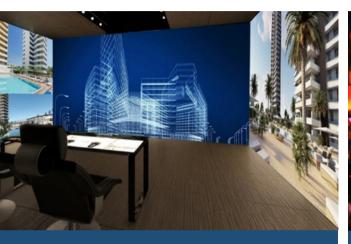

## **WORLD OF SENSATIONS**

The first HCOMM solution is named World of Sensations: technological walls (flat and curved) that can be inserted into any living space. The system manages and controls: AUDIO, VIDEO, SMELL, CLIMATE, LIGHT, VIBRATIONAL FREQUENCIES, and SPECIAL EFFECTS that create the desired environment.

## Solution that reimagines your Living Experience.

**Location**: Bedroom, Dining Room, Living Room, Home Office, Spa, ...

**Uses:** Immersive Multisensory Experience, Wellness, Gaming, Metaverse browsing, Party,