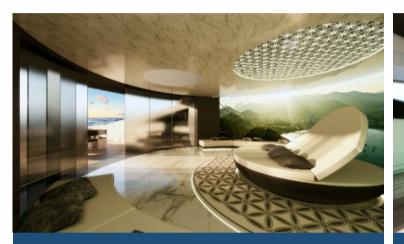

## **WORLD OF SENSATIONS**

The first HCOMM solution is named World of Sensations: technological walls (flat and curved) that can be inserted into any living space. The system manages and controls: AUDIO, VIDEO, SMELL, CLIMATE, LIGHT, VIBRATIONAL FREQUENCIES, and SPECIAL EFFECTS that create the desired environment.