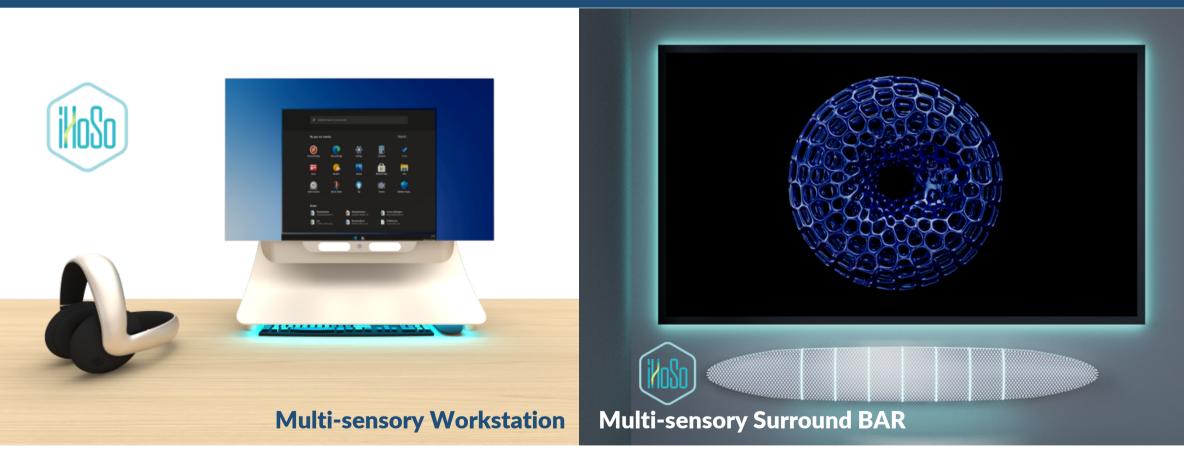

## REACH OF ALL BUDGET

Different system product versions have also been developing within the reach of all budgets:

Technologies that can also be installed under a standard TV or up an office desk, even using just your mobile, allowing you to benefit from the multisensory programs HCOMM's platform

## FULLY SCALABLE, TO ADAPT TO ANY BUSINESS SIZE

Multi-sensory Digital canvas

**Multi-sensory Headset** 

| Treatment programs<br>to increase or develop one's Skills                                                                                                         | CHARISMA                        |          | SUCCESS            |  |
|-------------------------------------------------------------------------------------------------------------------------------------------------------------------|---------------------------------|----------|--------------------|--|
|                                                                                                                                                                   | FOCUS                           |          | CONFIDENC          |  |
|                                                                                                                                                                   | PSYCHOLOGICAL BALANCE           |          | JOY                |  |
|                                                                                                                                                                   | BRAIN POWER                     |          | CREATIVE MIN       |  |
|                                                                                                                                                                   | WILL POWER                      |          | ALERT HYPNO        |  |
|                                                                                                                                                                   | SPIRITUAL ELEVATION             |          | ECOLOGICAL EDUC    |  |
| Finding Physical & Mental Energy                                                                                                                                  | ENERGY                          | SUPER SF | UPER SPORT BRAIN I |  |
| Individual & team support<br>in work, study, and personal aptitudes                                                                                               | TEAMWORK                        |          | MOTIVATIO          |  |
|                                                                                                                                                                   | VIRTUAL COACHING SYSTEM         |          |                    |  |
| Health and Wellness support,<br>releasing stress, tension, anger and<br>increase psychophysical resilience,<br>cancel bad habits, and immune<br>system strengthen | STRESS RELEASE                  |          | STRESS RELIE       |  |
|                                                                                                                                                                   | LETTING GO                      |          | PEACE              |  |
|                                                                                                                                                                   | RESILIENCE                      |          | SELF-ESTEEN        |  |
|                                                                                                                                                                   | PAIN RELEASE                    |          | RELAX EXTREM       |  |
|                                                                                                                                                                   | REMOVE INSOMNIA                 |          | STOP SMOKIN        |  |
|                                                                                                                                                                   | EATING REGULATION               |          | STOP ALCOHOL-D     |  |
|                                                                                                                                                                   | BLOCKS REMOVAL                  |          |                    |  |
|                                                                                                                                                                   | IMMUNE SYSTEM                   |          | DEEP GENETIC MED   |  |
|                                                                                                                                                                   | DEGENERATIVE DISEASE PREVENTION |          |                    |  |