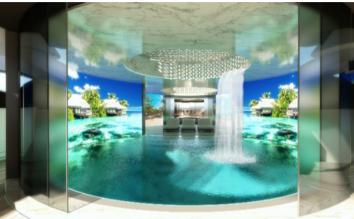

## **WORLD OF SENSATIONS**

The first HCOMM solution is named World of Sensations: technological walls (flat and curved) that can be inserted into any living space. The system manages and controls: AUDIO, VIDEO, SMELL, CLIMATE, LIGHT, VIBRATIONAL FREQUENCIES, and SPECIAL EFFECTS that create the desired environment.