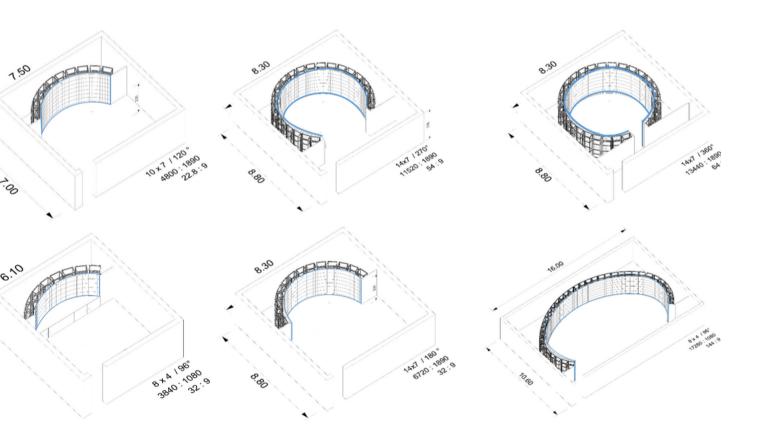

## **WORLD OF SENSATIONS**

The first HCOMM solution is named World of Sensations: technological walls (flat and curved) that can be inserted into any living space. The system manages and controls: AUDIO, VIDEO, SMELL, CLIMATE, LIGHT, VIBRATIONAL FREQUENCIES, and SPECIAL EFFECTS that create the desired environment.

## REACH OF ALL BUDGET

Different system product versions have also been developing within the reach of all budgets:

Technologies that can also be installed under a standard TV or up an office desk, even using just your mobile, allowing you to benefit from the multisensory programs HCOMM's platform