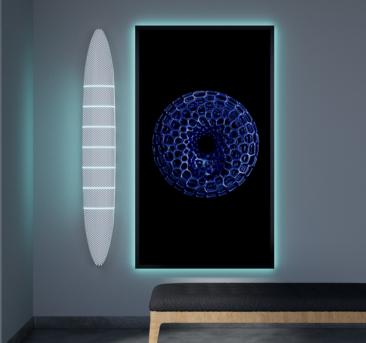

## **WORLD OF SENSATIONS**

The first HCOMM solution is named World of Sensations: technological walls (flat and curved) that can be inserted into any living space. The system manages and controls: AUDIO, VIDEO, SMELL, CLIMATE, LIGHT, VIBRATIONAL FREQUENCIES, and SPECIAL EFFECTS that create the desired environment.

## REACH OF ALL BUDGET

Different system product versions have also been developing within the reach of all budgets:

Technologies that can also be installed under a standard TV or up an office desk, even using just your mobile, allowing you to benefit from the multisensory programs HCOMM's platform