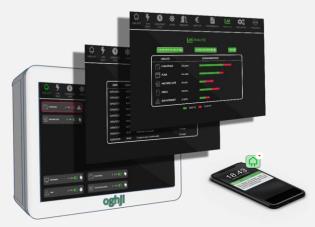

Oghji revolutionizes the way we distribute and consume energy by digitalizing and turning the electrical switchboard into an efficient energy management asset.

## For the user: Safety and Energy Efficiency

- ✓ Electrical protection
- ✓ Real time and historical consumption measure of each circuit
- Alerts in the event of an electrical fault and access to the history of events
  - Programming of time routines, presence/absence, tariff periods
- ✓ Load shedding of low priority circuits
  - ✓ Secured remote control
  - ✓ Multi-panels management

## Energy flows Monitoring and Optimization

- Reporting and aggregation of consumption data usage by usage
  - ✓ Real-time sensor and analysis interface
  - ✓ Monitoring and maintenance services
    - ✓ Remote circuit control
- ✓ Sending coordinated load shedding orders to low priority circuits
  - ✓ Smart charging
  - Priority usage of local renewable energy sources