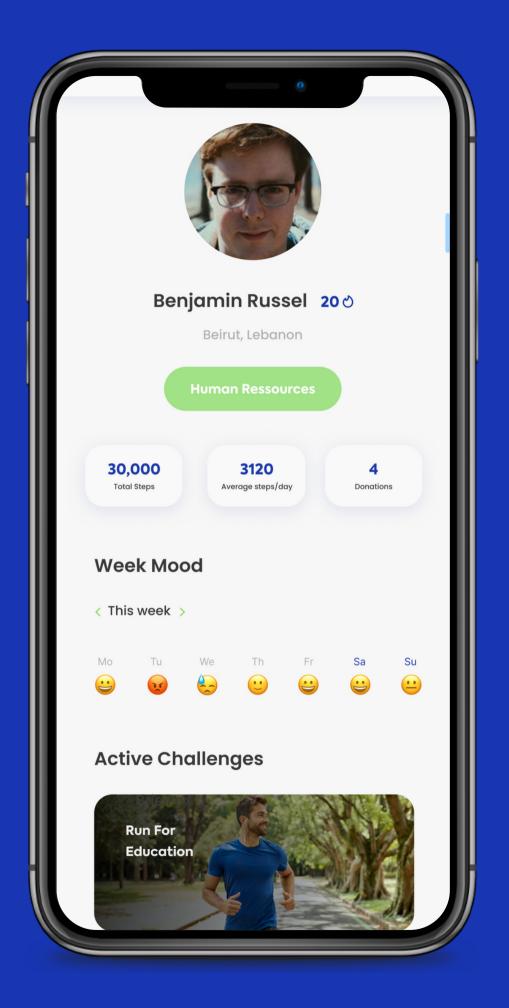

## Give your employees features that can be customized to meet the unique needs of any organization.

Gamified Experience Virtual Challenges Impact Activity Tracking