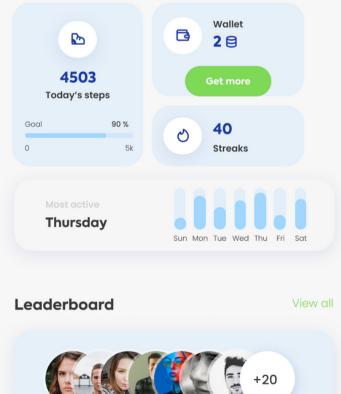

## Give your employees features that can be customized to meet the unique needs of any organization.

Gamified Experience Virtual Challenges Impact Activity Tracking

### Live Leaderboard