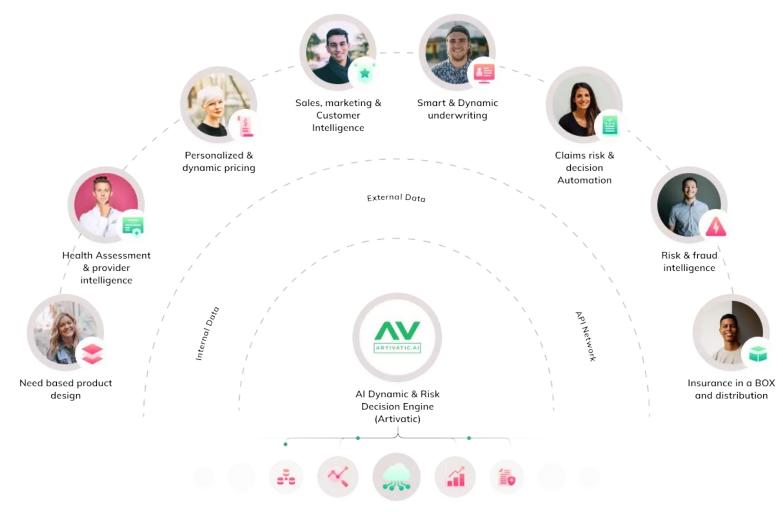

# Al Insurance & Health Cloud: Solving Critical Pain Points

AI & ML Algorithms & technology platform

ARTIVATIC CORE PRODUCTS | FULLSTACK AI PLATFORM FOR LIFE, HEALTH INSURANCE & HEALHTECH

700+ APIs Platform - INFRD (Insurance & Health API Marketplace)