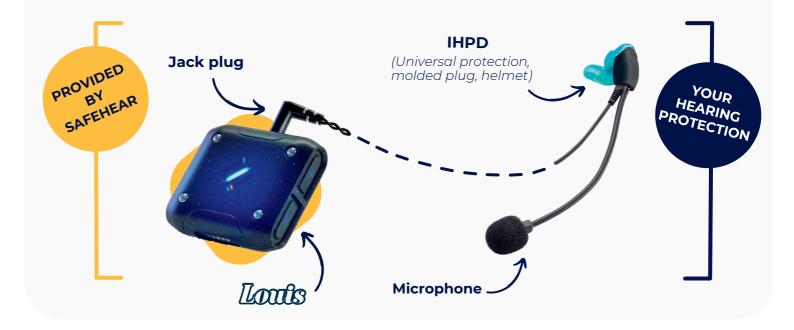

# TRANSFORM YOUR HEARING PROTECTION INTO A COMMUNICATING SOLUTION

#### **USER BENEFITS**





Morning briefings



Production

### **FOR WHICH USES?**

LOUIS IS ACCOMPANYING YOU THROUGHOUT THE DAY



Maintenance



Quality controls



Audits Visits



#### **HOW IT WORKS?**



## LOUIS SIMPLY PLUGS INTO YOUR HEARING PROTECTION



#### **TECHNICAL SPECIFICATIONS**

Autonomy - 10 hours

Recharging time - 3 hours

Max. listening volume - 80 dB

Tightness - IP54

Dimensions - 51 x 54 x 17,5mm

Weight - 30 g

Scope - 70m in open field

Multi-users



### WHY SAFEHEAR?

**Safehear** is a **French company** specialized in the development of **innovative** products acting for the **protection of the employee**.

Through its R&D center Safehear innovates for the **safety of employees**, in the **prevention** of **industrial risks**, improves **communication** and enhances **productivity**.