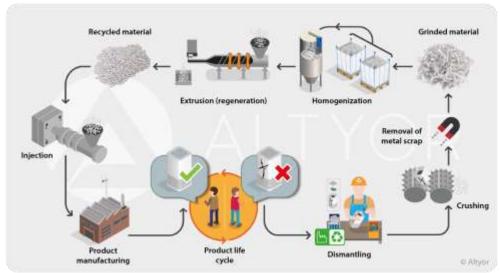

# Circular economy with Altyor

Altyor offers its customers circular economy solutions through **recovery loops.** 

Repair and cleaning of the product, then return for a new life cycle (donations, resale...)

Product recuperation, dismantling and recycling of materials for reuse in new products

#### The open RECYCLING loop

The product is recovered and the materials are recycled to make a new type of product

#### The closed RECYCLING loop

The product is recovered and the materials are recycled to manufacture the same product reference

80% of plastic used was recycled material in the first half of 2022

Manufacturing with recycled materials can reduce your footprint by 70%