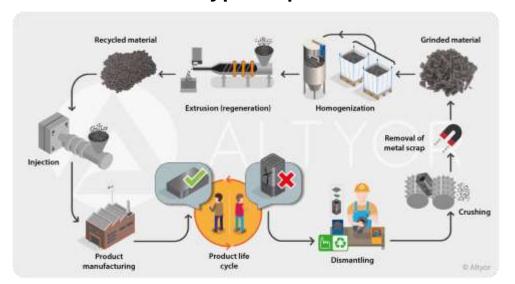

# END-OF-LIFE MANAGEMENT

End-of-life is an integral part of the product life cycle that must be anticipated as early as possible and managed intelligently.

Product recuperation, dismantling and recycling of materials for reuse in new products

#### The closed RECYCLING loop

The product is recovered and the materials are recycled to manufacture the same product reference

80% of plastic used was recycled material in the first half of 2022

Manufacturing with recycled materials can reduce your footprint by 70%