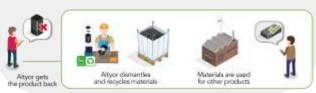

Product recuperation, dismantling and recycling of materials for reuse in new products

#### The closed RECYCLING loop

The product is recovered and the materials are recycled to manufacture the same product reference

80% of plastic used was recycled material in the first half of 2022

Manufacturing with recycled materials can reduce your footprint by 70%