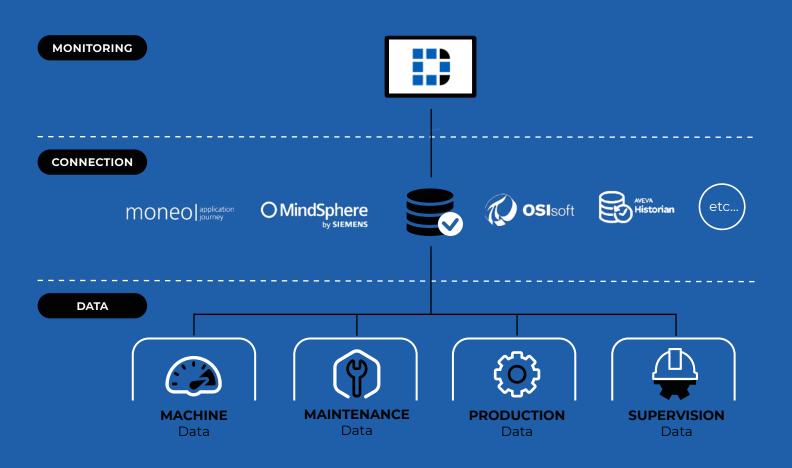

y under control



#### **Root cause analysis**

- · Identify the causes of underperformances or the origin of the failures
- · Analyze complex phenomena



## **Global predictive**

## maintenance solution







#### **Detection**

of drifts and early anomalies



#### **Diagnosis**

of equipements malfunctions



#### **Prediction**

of failures and security threshold exceeding



### **Gain time**

on your interventions and diagnoses

## Save money

avoid overconsumption, breakages or failures, optimize your spare parts stock, extend your maintenance intervals...

## Key benefits



your team planning, your spare parts orders



your assets with a turnkey, easy to use and intuitive tool thanks to targeted alerts

# Leveraging your under-exploited data



Structure, visualize, explore





### **Expert in AI & Industry**

DiagRAMS Technologies develops a software to **optimize industrial performances** through data analysis.

Coming from both **research** and **industrial engineering worlds**, DiagRAMS Technologies enables manufacturers to increase the **availability** of their equipment, boost the **performance** of their processes and **reduce costs** related to **maintenance**, **quality** and **energy consumption**.







in DiagRAMS Technologies