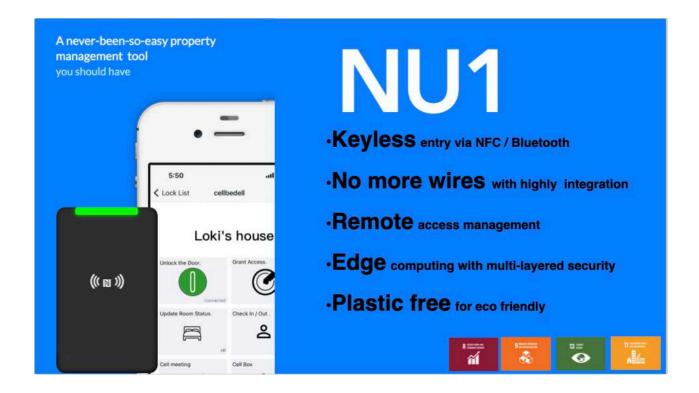

#### No more wires

Only power supply to the device and hardware, no more wires and complex installation with setting on mainframe and host PC. All set on the cellbedell APP.

#### Flexible hardware options

With NU1 card reader, host can decide their preferred magnetic lock to fit with the gates to doors. Our card reader can work together with our UL grade door lock as well.

### Rapid deployment on smart building management system

It only take 20 minutes to deploy NU1 access control system.

We raise up the efficiency up to 70% while bringing down 80% on total installation cost on facility.