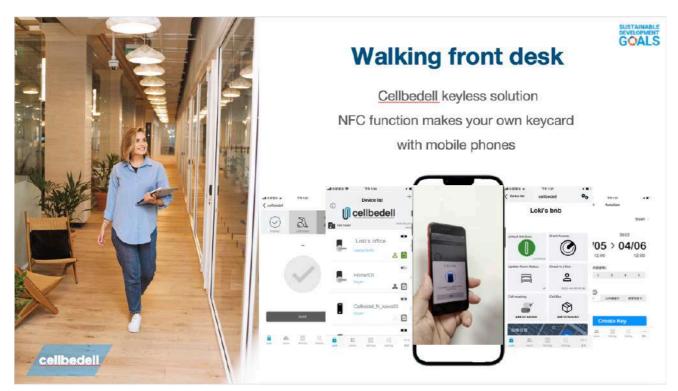

# **Mobile management**

We integrated all manage functions into APP for hosts can grant access credentials, check room status and sync up with coworkers. In additions, host can directly produce keycards with their smart phones.