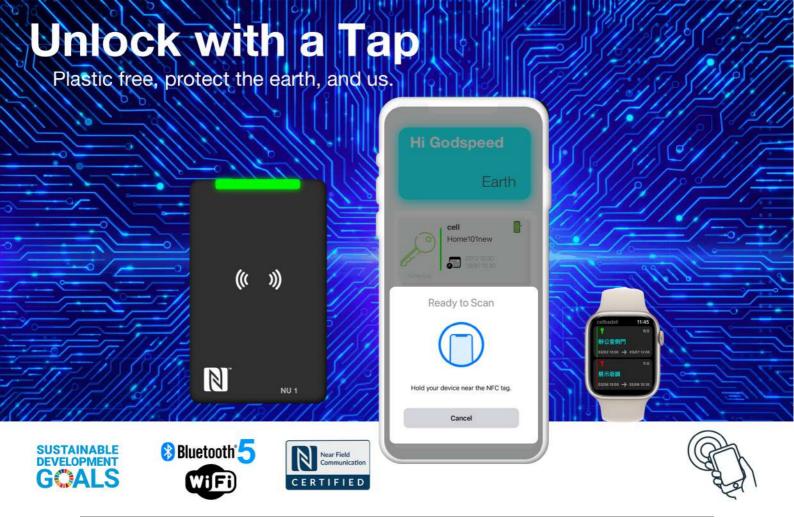

Mobile key to access control is emerging and become more and more popular.

# **Mobile management**

We integrated all manage functions into APP for hosts can grant access credentials, check room status and sync up with coworkers. In additions, host can directly produce keycards with their smart phones.