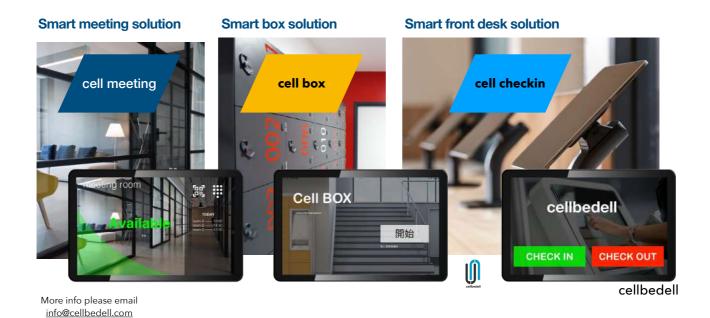

Tablets become kiosks to to increase efficiency and bring down

# **Mobile management**

We integrated all manage functions into APP for hosts can grant access credentials, check room status and sync up with coworkers. In additions, host can directly produce keycards with their smart phones.

### Rapid deployment on smart building management system

It only take 20 minutes to deploy NU1 access control system.

We raise up the efficiency up to 70% while bringing down 80% on total installation cost on facility.