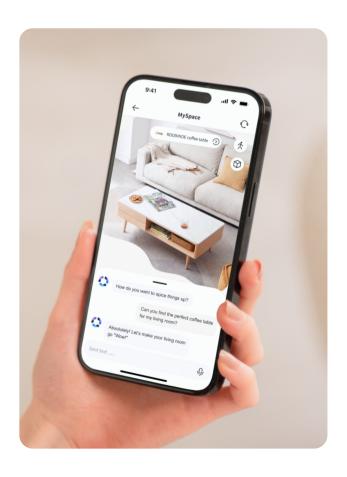

## Al Recommendation Personalized Space Design

### **One-Click Furniture Shopping**

HOMEE AI leverages advanced AI to revolutionize furniture shopping, making spatial planning a breeze and significantly reducing the time and cost involved in making decisions.