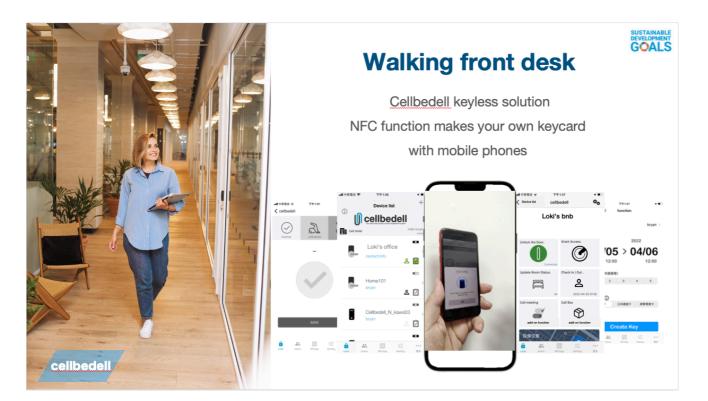

#### **Keyless Entry**

No need to wait up at the front desk anymore. All the guests need to do is checkin on their cell phone, and get into their rooms after all the way.

\*

20

២

Travel with fun and safety (subscription based)

#### **Streamlined check-in process**

Guests can either make their own pass cards via tablet at the front desk or get directly into their room with their cell phones. A total streamlined process from the very beginning.

#### **Mobile management**

We integrated all manage functions into APP for hosts can grant access credentials, check room status and sync up with coworkers. In additions, host can directly produce keycards with their smart phones.