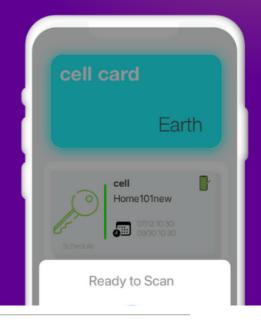

Mobile key with edge computing

Navigator- to guide traveler to their destinations

A New Way To

Explore

14121 W-2 2 3

BLE key

QR Co

QR code for self card getting

Check-in on the go

ell 🔍 ke

5