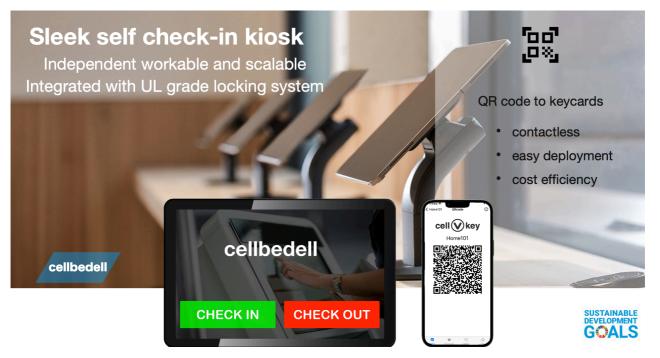

#### **Streamlined check-in process**

Guests can either make their own pass cards via tablet at the front desk or get directly into their room with their cell phones. A total streamlined process from the very beginning.

Tablets become kiosks to to increase efficiency and bring down substantial hardware cost.

#### **Rapid deployment on self check-in system**

It only take 5 minutes to deploy a self check-in system with cellbedell smart card machine and APP.

We raise up the efficiency up to 70% while bringing down 80% on total installation cost on facility.