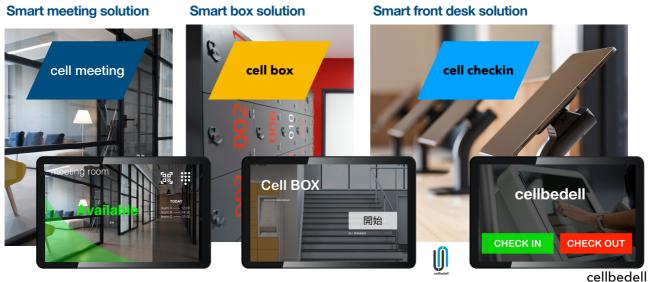

#### Scalable and flexible system for various applications

We have different application for different scenario requirements with hardware device with UL certificate.

cellbedell

|                                                  | Light         | Pro estado                   |
|--------------------------------------------------|---------------|------------------------------|
| System includes                                  | Cellbeans APP | CellHost APP&web<br>platform |
| Grant access                                     |               |                              |
| NFC Pass cards with time<br>frequency limitation | V             | V                            |
| QR code ticket                                   |               | V                            |
| Bluetooth key grant                              | V             | V                            |
| Bluetooth key withdraw                           | V             | V                            |
| Self checkin and cards making                    |               | V                            |
| Remote checkin                                   |               | V                            |
| Record Check                                     |               |                              |
| Bluetooth key entry record                       | V             | V                            |
| Data Analysis                                    |               |                              |
| Data analysis                                    |               | V                            |
| Scalability                                      |               |                              |
|                                                  | Х             | V                            |
| Fees                                             |               |                              |
|                                                  | Free          | Various<br>Annual fees       |