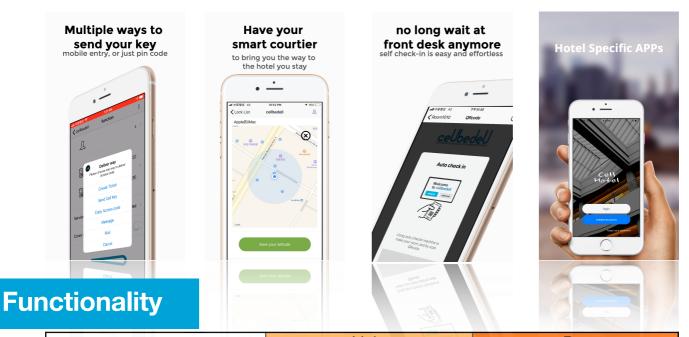

#### **Streamlined check-in process**

Guests can either make their own pass cards via tablet at the front desk or get directly into their room with their cell phones. A total streamlined process from the very beginning.

#### **Rapid deployment on self check-in system**

It only take 5 minutes to deploy a self check-in system with cellbedell smart card machine and APP.

We raise up the efficiency up to 70% while bringing down 80% on total installation cost on facility.