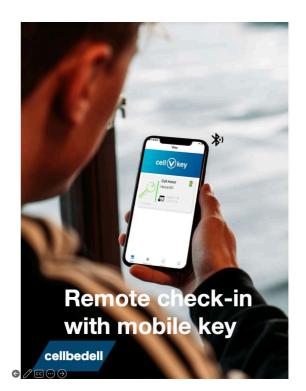

#### **Keyless Entry**

No need to wait up at the front desk anymore. All the guests need to do is checkin on their cell phone, and get into their rooms after all the way.

\*

20

២

Travel with fun and safety (subscription based)

Check-in on the go

ell 🔍 ke

5