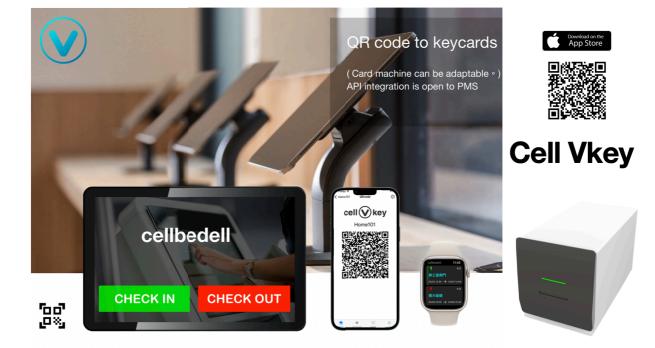

Mobile key with edge computing

Navigator- to guide traveler to their destinations

A New Way To

Explore

14121 W-2 2 3

BLE key

QR Co

QR code for self card getting

Check-in on the go

ell 🔍 ke

5

#### **Streamlined check-in process**

Guests can either make their own pass cards via tablet at the front desk or get directly into their room with their cell phones. A total streamlined process from the very beginning.

Tablets become kiosks to to increase efficiency and bring down substantial hardware cost.